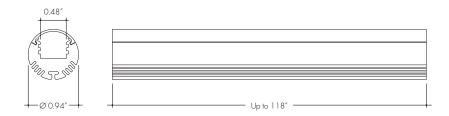

## **Product Dimensions**

|                  | Lens Options |
|------------------|--------------|
|                  | -39"         |
| Actual Length    | -78″         |
|                  | -118"        |
| Available Lenses | - Clear      |
|                  | - Frosted    |