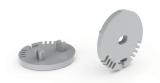

## Endcaps

EC-R3-XX

Endcap

EC-R4-XX

Endcap with hole for powerfeed

| XX | Color           |
|----|-----------------|
| SA | Silver Anodized |
| WH | White           |
| BK | Black           |
| BZ | Bronze          |