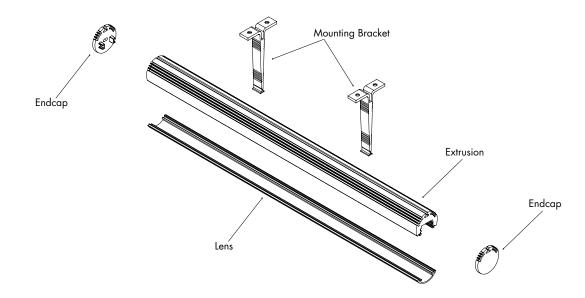

# Extruded aluminum profile

#### **Features**

The RO Channel is a linear aluminum extrusion that has been designed to fit many LED lighting needs. Multiple mounting bracket options allow for great flexibility in any application; from directional lighting solutions to secure fixed installations like a closet rod light fixture. Substantial aluminum mass in profile provides excellent heat sink for high power LEDs. RO linear aluminum extrusion comes with three choices of optical lenses. Extrusion and lenses are field cuttable. All other accessories sold separately (page 2).

# **Mounting Brackets**

MC-R1 Gray Finish