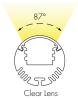

#### TRANSMISSION PERCENTAGE (COMPARED TO LED TAPE WITHOUT CHANNEL)

| LENS         | TRANSMISSION % |
|--------------|----------------|
| Clear Lens   | 79%            |
| Frosted Lens | 54%            |