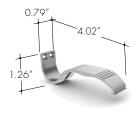

0.79"

MC-RO-WA Metal Finish

MC-RO-MF-XX

Mounting Cover

| XX | Color           |
|----|-----------------|
| SA | Silver Anodized |
| WH | White           |
| BK | Black           |
| BZ | Bronze          |
|    |                 |