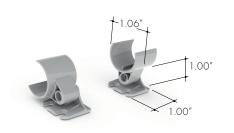

# **Mounting Brackets**

MC-R1 Gray Finish

## MC-R3-XX Mounting Clip

| XX | Color           |
|----|-----------------|
| SA | Silver Anodized |
| WH | White           |
| BK | Black           |
| BZ | Bronze          |
|    |                 |

MC-RO-AA Metal Finish