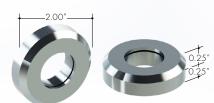

## Endcaps

EC-R3-XX

Endcap

EC-R4-XX

Endcap with hole for powerfeed

| XX | Color           |
|----|-----------------|
| SA | Silver Anodized |
| WH | White           |
| BK | Black           |
| BZ | Bronze          |