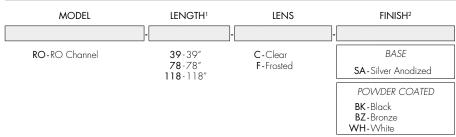

#### **Ordering Code**

<sup>1 -</sup> For Channels and Lenses over 96", incremental shipping charges will apply.
2 - Powder Coat finishes may have extended lead times and price adder. Custom RALs are available, please consult Inside Sales with specific request.