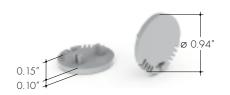

## Endcaps

EC-R3-XX

Endcap

EC-R4-XX

Endcap with hole for powerfeed

| XX | Color           |
|----|-----------------|
| SA | Silver Anodized |
| WH | White           |
| BK | Black           |
| BZ | Bronze          |