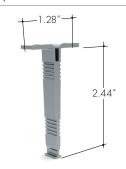

## Endcaps

EC-R3-XX

Endcap

EC-R4-XX

Endcap with hole for powerfeed

| XX | Color           |
|----|-----------------|
| SA | Silver Anodized |
| WH | White           |
| BK | Black           |
| BZ | Bronze          |