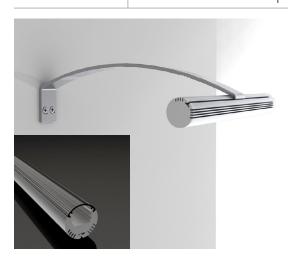

#### **Features**

The RO Channel is a linear aluminum extrusion that has been designed to fit many LED lighting needs. Multiple mounting bracket options allow for great flexibility in any application; from directional lighting solutions to secure fixed installations like a closet rod light fixture. Substantial aluminum mass in profile provides excellent heat sink for high power LEDs. RO linear aluminum extrusion comes with three choices of optical lenses. Extrusion and lenses are field cuttable. All other accessories sold separately (page 2).

#### Mounting

Screw Fasteners

# **Mounting Brackets**

MC-R1 Gray Finish