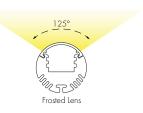

#### TRANSMISSION PERCENTAGE (COMPARED TO LED TAPE WITHOUT CHANNEL)

| LENS         | TRANSMISSION % |
|--------------|----------------|
| Clear Lens   | 79%            |
| Frosted Lens | 54%            |