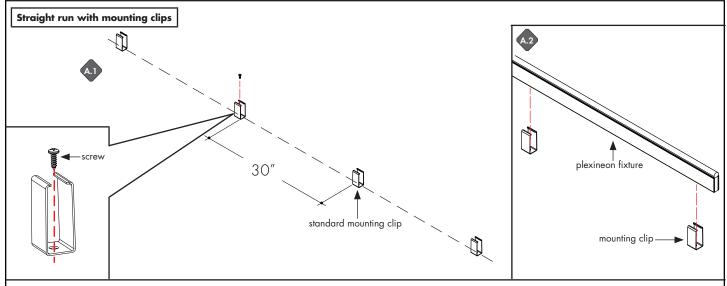

**NOTE:** More than one person is recommended for this installation.

1.1 Once the location or pattern is determined for Plexineon to be installed, start off by marking the area. Amount of mounting clips may vary dependant upon pattern. Reference diagrams below.

- A.1 Line up and screw on the mounting clips to the mounting holes with no greater than 30" apart. Make sure it is straight by using a level.
- **A.2** Fix the plexineon fixture into installed mounting clips. See page 3 for clipping instructions.