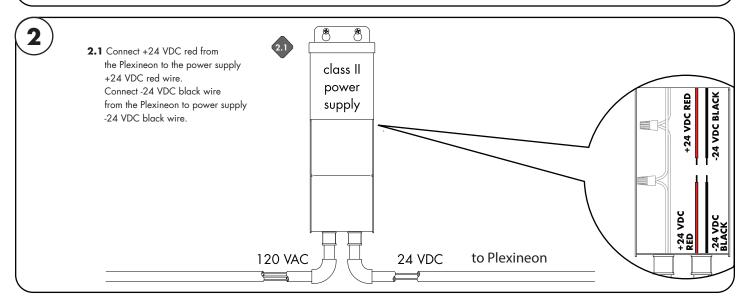

## Power Supply Wiring Diagram

Note: Prior to installation all 24VDC wires must be present near fixture. Refer to the power supply installation instructions for additional information.

5. SURFACE MOUNT ONLY