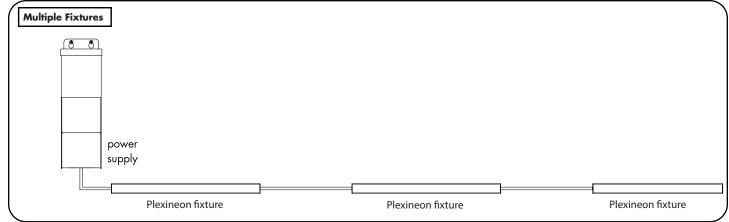

## Power Supply Wiring Diagram

Note: Prior to installation all 24VDC wires must be present near fixture. Refer to the power supply installation instructions for additional information.

5. SURFACE MOUNT ONLY