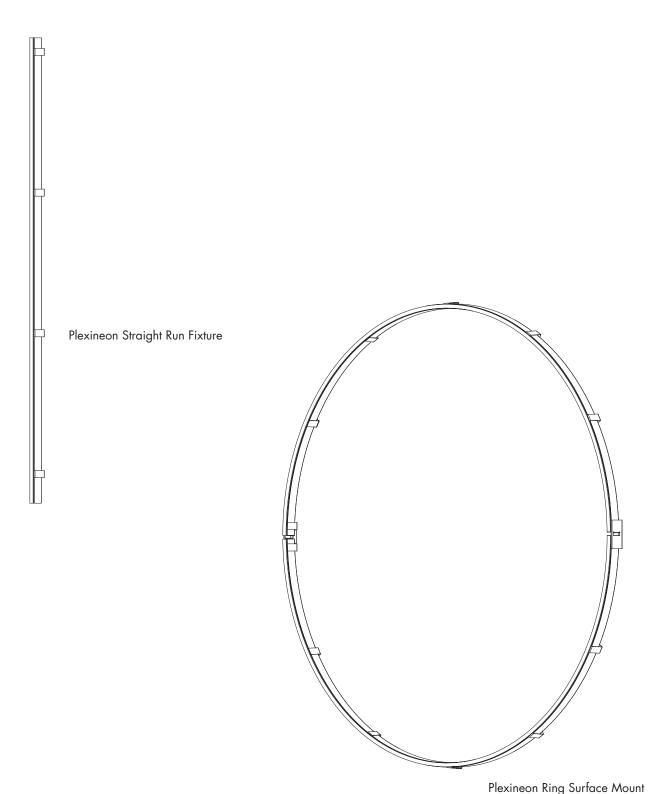

Models: Plexineon Fixture Surface Mount Static Color and Plexineon Rings Surface Mount Static Color

**NOTE:** More than one person is recommended for this installation.

1.1 Once the location or pattern is determined for Plexineon to be installed, start off by marking the area. Amount of mounting clips may vary dependant upon pattern. Reference diagrams below.