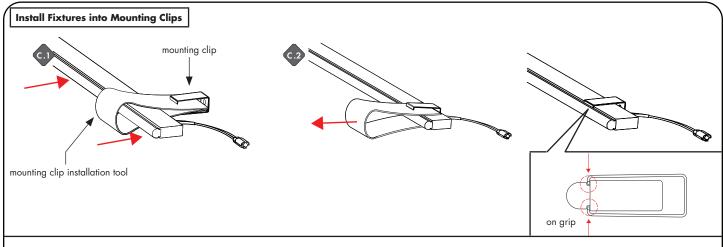

- C.1 Make an U shape with mounting clip installation tool, insert two edges into mounting clip. Place plexineon fixture insde the shape. Then push the fixture into clip.
- **C.2** Remove the tool. Make sure mounting clip is clipped right on the grip.