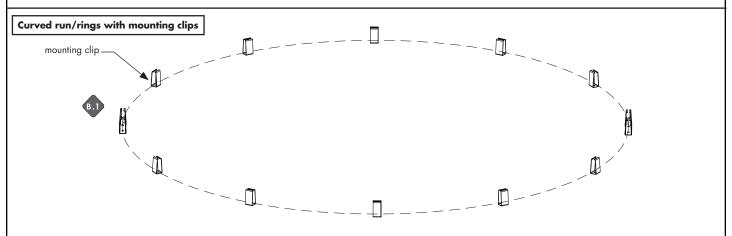

**NOTE:** More than one person is recommended for this installation.

1.1 Once the location or pattern is determined for Plexineon to be installed, start off by marking the area. Amount of mounting clips may vary dependant upon pattern. Reference diagrams below.

- **B.**1 Determine the shape of the plexineon layout, then mark thel pattern onto the surface. Place the mounting clips with no greater than 30"
- **B.2** Fix the plexineon bend/ring fixture into installed mounting clips. See page 3 for clipping instructions.