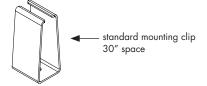

- A.1 Line up and screw on the mounting clips to the mounting holes with no greater than 30" apart. Make sure it is straight by using a level.
- **A.2** Fix the plexineon fixture into installed mounting clips. See page 3 for clipping instructions.

**NOTE:** Standard Clips and Decorative Clips have different required spacing.

Models: Plexineon Fixture Surface Mount Static Color and Plexineon Rings Surface Mount Static Color

Please read all instructions prior to installation and keep for future reference!