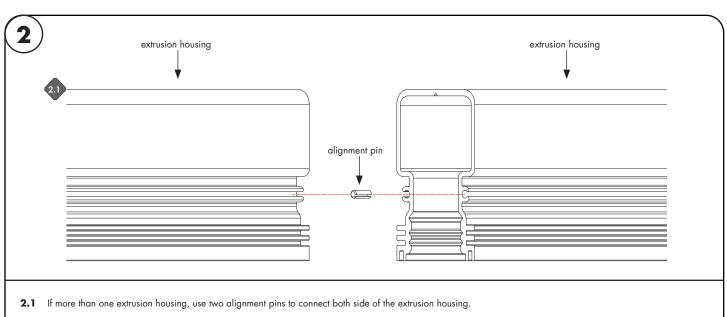

### Please read all instructions prior to installation and keep for future reference!

1. PRODUCT TO BE INSTALLED BY A QUALIFIED ELECTRICIAN.

2. USE ONLY WITH CLASS 2 POWER UNIT

**3.** 24 VOLTS DC

4. SUITABLE FOR WET LOCATIONS