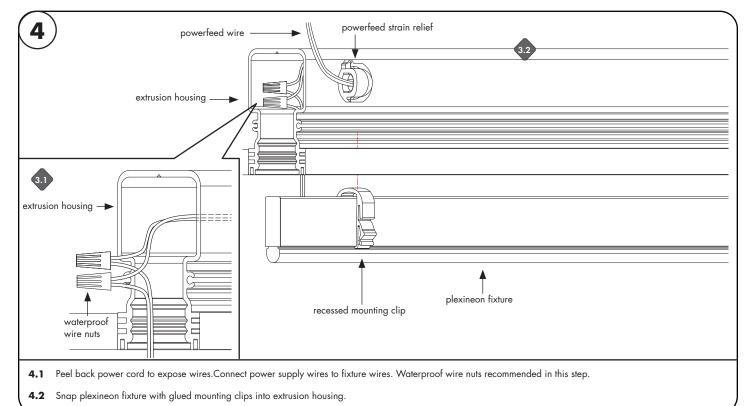

4.757.7557 info@luminii.com



5. RECESSED MOUNT ONLY





Models: Plexineon Fixture Recessed Mount Static Color

#### Please read all instructions prior to installation and keep for future reference!

1. PRODUCT TO BE INSTALLED BY A QUALIFIED ELECTRICIAN.

2. USE ONLY WITH CLASS 2 POWER UNIT

**3.** 24 VOLTS DC

4. SUITABLE FOR WET LOCATIONS



5. RECESSED MOUNT ONLY

C UL US

REV0.2 12092024

4/6

7777 Merrimac Ave Niles, IL 60714 T 224.333.6033 F 224.757.7557 info@luminii.com





Models: Plexineon Fixture Recessed Mount Static Color

### Please read all instructions prior to installation and keep for future reference!

1. PRODUCT TO BE INSTALLED BY A QUALIFIED ELECTRICIAN.

2. USE ONLY WITH CLASS 2 POWER UNIT

**3.** 24 VOLTS DC 4. SUITABLE FOR WET LOCATIONS



REVO.2 12092024

5/6





Models: Plexineon Fixture Recessed Mount Static Color

#### Please read all instructions prior to installation and keep for future reference!

- 1. PRODUCT TO BE INSTALLED BY A QUALIFIED ELECTRICIAN.
- 2. USE ONLY WITH CLASS 2 POWER UNIT
- 3. 24 VOLTS DC
- 4. SUITABLE FOR WET LOCATIONS



REVO.2 12092024

6/6

7777 Merrimac Ave Niles, IL 60714 T 224.333.6033 F 224.757.7557 info@luminii.com www.luminii.com





## Power Supply Wiring Diagram

Note: Prior to installation all 24VDC wires must be present near fixture. Refer to the power supply installation instructions for additional information.