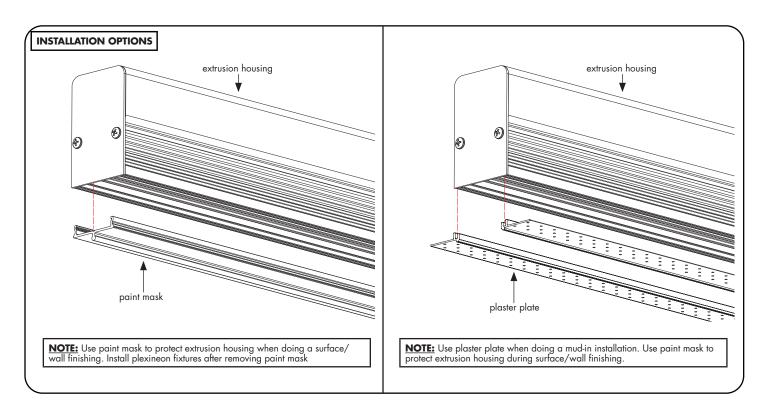

#### Please read all instructions prior to installation and keep for future reference!

1. PRODUCT TO BE INSTALLED BY A QUALIFIED ELECTRICIAN.

2. USE ONLY WITH CLASS 2 POWER UNIT

**3.** 24 VOLTS DC

4. SUITABLE FOR WET LOCATIONS