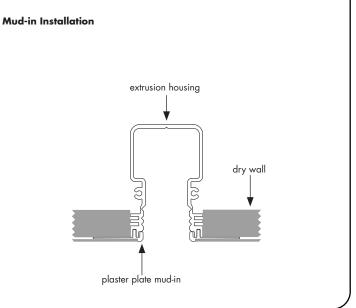

ead all instructions prior to installation and keep for future reference!

1. PRODUCT TO BE INSTALLED BY A QUALIFIED ELECTRICIAN.

2. USE ONLY WITH CLASS 2 POWER UNIT

**3.** 24 VOLTS DC

4. SUITABLE FOR WET LOCATIONS



7777 Merrimac Ave Niles, IL 60714 T 224.333.6033 F 224.757.7557 info@luminii.com

www.luminii.com

12092024

REVO.2

2/6



5. RECESSED MOUNT ONLY



Models: Plexineon Fixture Recessed Mount Static Color

#### Please read all instructions prior to installation and keep for future reference!

1. PRODUCT TO BE INSTALLED BY A QUALIFIED ELECTRICIAN.

2. USE ONLY WITH CLASS 2 POWER UNIT

**3.** 24 VOLTS DC

4. SUITABLE FOR WET LOCATIONS



REV0.2 12092024

3/6

by lumin/777 Merrimac Ave Niles, IL 60714 T 224.333.6033 F 224.757.7557 info@luminii.com



5. RECESSED MOUNT ONLY





Models: Plexineon Fixture Recessed Mount Static Color

#### Please read all instructions prior to installation and keep for future reference!

1. PRODUCT TO BE INSTALLED BY A QUALIFIED ELECTRICIAN.

2. USE ONLY WITH CLASS 2 POWER UNIT

**3.** 24 VOLTS DC

4. SUITABLE FOR WET LOCATIONS



5. RECESSED MOUNT ONLY

C UL US

REV0.2 12092024

4/6

7777 Merrimac Ave Niles, IL 60714 T 224.333.6033 F 224.757.7557 info@luminii.com





Models: Plexineon Fixture Recessed Mount Static Color

### Please read all instructions prior to installation and keep for future reference!

1. PRODUCT TO BE INSTALLED BY A QUALIFIED ELECTRICIAN.

2. USE ONLY WITH CLASS 2 POWER UNIT

**3.** 24 VOLTS DC 4. SUITABLE FOR WET LOCATIONS



REVO.2 12092024

5/6





Models: Plexineon Fixture Recessed Mount Static Color