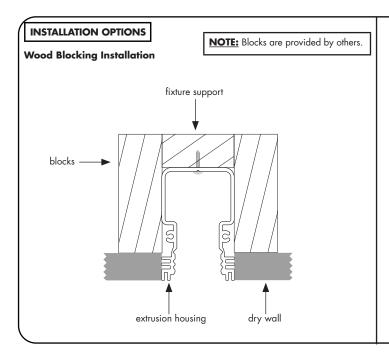

read all instructions prior to installation and keep for future reference!

1. PRODUCT TO BE INSTALLED BY A QUALIFIED ELECTRICIAN.

2. USE ONLY WITH CLASS 2 POWER UNIT

**3.** 24 VOLTS DC

4. SUITABLE FOR WET LOCATIONS



7777 Merrimac Ave Niles, IL 60714 T 224.333.6033 F 224.757.7557 info@luminii.com

www.luminii.com

12092024

REVO.2

2/6



5. RECESSED MOUNT ONLY



Models: Plexineon Fixture Recessed Mount Static Color

#### Please read all instructions prior to installation and keep for future reference!

1. PRODUCT TO BE INSTALLED BY A QUALIFIED ELECTRICIAN.

2. USE ONLY WITH CLASS 2 POWER UNIT

**3.** 24 VOLTS DC

4. SUITABLE FOR WET LOCATIONS



REV0.2 12092024

3/6

by lumin/777 Merrimac Ave Niles, IL 60714 T 224.333.6033 F 224.757.7557 info@luminii.com



5. RECESSED MOUNT ONLY





Models: Plexineon Fixture Recessed Mount Static Color

#### Please read all instructions prior to installation and keep for future reference!

1. PRODUCT TO BE INSTALLED BY A QUALIFIED ELECTRICIAN.

2. USE ONLY WITH CLASS 2 POWER UNIT

**3.** 24 VOLTS DC

4. SUITABLE FOR WET LOCATIONS



5. RECESSED MOUNT ONLY

C UL US

REV0.2 12092024

4/6

7777 Merrimac Ave Niles, IL 60714 T 224.333.6033 F 224.757.7557 info@luminii.com





Models: Plexineon Fixture Recessed Mount Static Color

### Please read all instructions prior to installation and keep for future reference!

1. PRODUCT TO BE INSTALLED BY A QUALIFIED ELECTRICIAN.

2. USE ONLY WITH CLASS 2 POWER UNIT

**3.** 24 VOLTS DC 4. SUITABLE FOR WET LOCATIONS



REVO.2 12092024

5/6





Models: Plexineon Fixture Recessed Mount Static Color