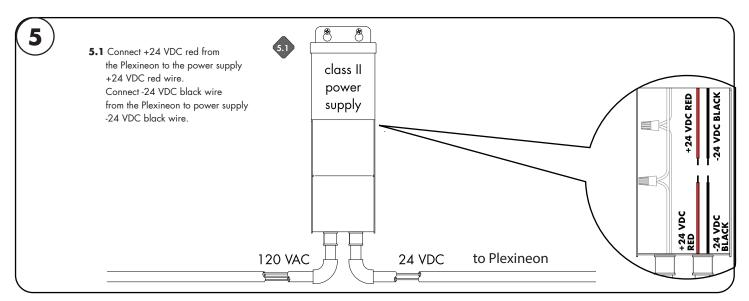

## Power Supply Wiring Diagram

Note: Prior to installation all 24VDC wires must be present near fixture. Refer to the power supply installation instructions for additional information.