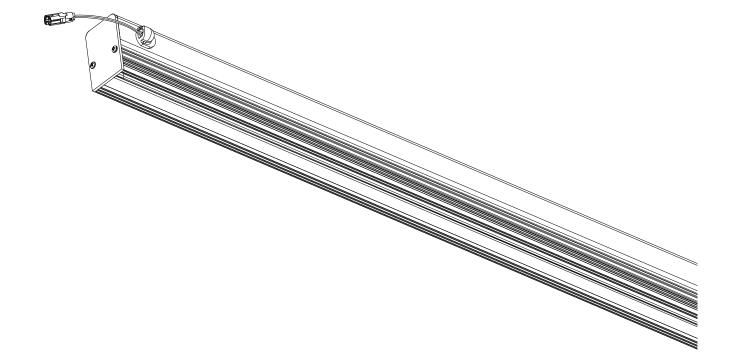

Models: Plexineon Fixture Recessed Mount Static Color

### Please read all instructions prior to installation and keep for future reference!

1. PRODUCT TO BE INSTALLED BY A QUALIFIED ELECTRICIAN.

2. USE ONLY WITH CLASS 2 POWER UNIT

3. 24 VOLTS DC

4. SUITABLE FOR WET LOCATIONS



REVO.2 12092024

1/6

7777 Merrimac Ave Niles, IL 60714 T 224.333.6033 F 224.757.7577 info@luminii.com www.luminii.com



5. RECESSED MOUNT ONLY

Models: Plexineon Fixture Recessed Mount Static Color

### Please read all instructions prior to installation and keep for future reference!

1. PRODUCT TO BE INSTALLED BY A QUALIFIED ELECTRICIAN.

2. USE ONLY WITH CLASS 2 POWER UNIT

**3.** 24 VOLTS DC

4. SUITABLE FOR WET LOCATIONS



7777 Merrimac Ave Niles, IL 60714 T 224.333.6033 F 224.757.7557 info@luminii.com

www.luminii.com

12092024

REVO.2

2/6



5. RECESSED MOUNT ONLY



Models: Plexineon Fixture Recessed Mount Static Color

#### Please read all instructions prior to installation and keep for future reference!

1. PRODUCT TO BE INSTALLED BY A QUALIFIED ELECTRICIAN.

2. USE ONLY WITH CLASS 2 POWER UNIT

**3.** 24 VOLTS DC

4. SUITABLE FOR WET LOCATIONS



REV0.2 12092024

3/6

by lumin/777 Merrimac Ave