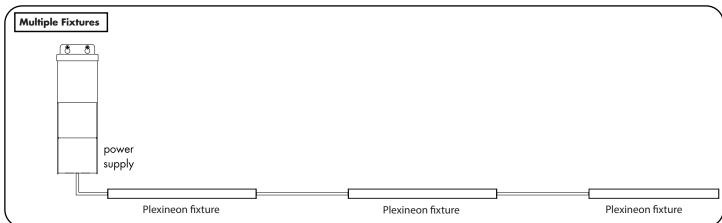

## Power Supply Wiring Diagram

Note: Prior to installation all 24VDC wires must be present near fixture. Refer to the power supply installation instructions for additional information.