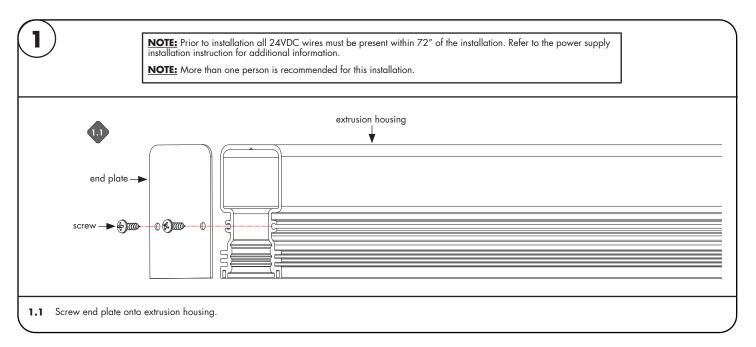

### Please read all instructions prior to installation and keep for future reference!

1. PRODUCT TO BE INSTALLED BY A QUALIFIED ELECTRICIAN.

2. USE ONLY WITH CLASS 2 POWER UNIT

3. 24 VOLTS DC

4. SUITABLE FOR WET LOCATIONS