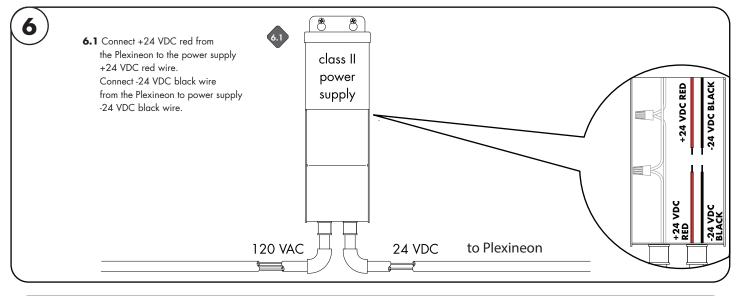

### Power Supply Wiring Diagram

Note: Prior to installation all 24VDC wires must be present near fixture. Refer to the power supply installation instructions for additional information.