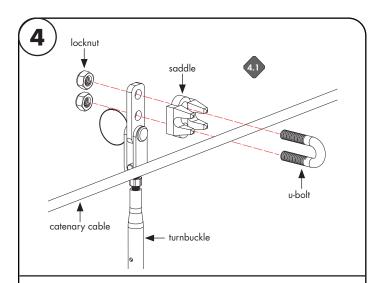

7777 Merrimac Ave Niles, IL 60714 REVO.2 T 224.333.6033 12092024

4/5

**NOTE:** Catenary cables are provided by others. Max Ø1/4".

Loosen locknuts to remove the U-bolt. Place the catenary cable between the saddle and u-bolt. Use locknuts to clamp the catenary cable between the saddle and u-bolt. Do this for all rope clips.