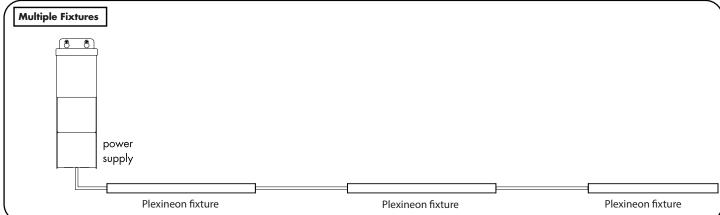

### Power Supply Wiring Diagram

Note: Prior to installation all 24VDC wires must be present near fixture. Refer to the power supply installation instructions for additional information.