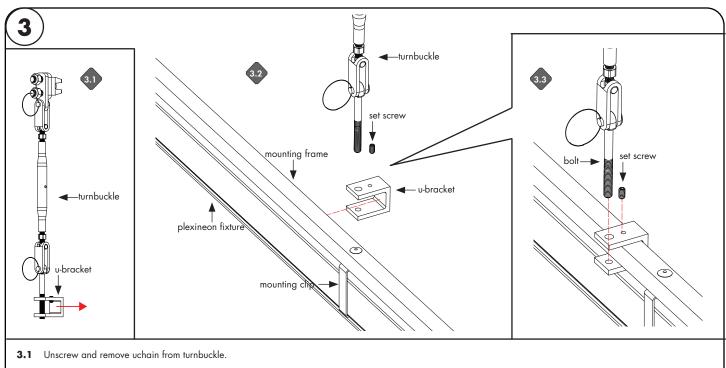

by lumini 7777 Merrimac Ave Niles, II 60714 T 224.333.6033 F 224.757.7557 info@luminii.com www.luminii.com

2/5

REVO.2 12092024

5. CATENARY MOUNT ONLY

111 To more piece frames, connect the frame members logaritat with moonling frame pines. Ose location to secure connection.

- 3.2 Cauculate points for turnbuckles on mounting frame. Set uchain to measured place.
- **3.3** Screw bolt back into uchain to lock the turnbuckle with mounting frame, securing the position by set screw.