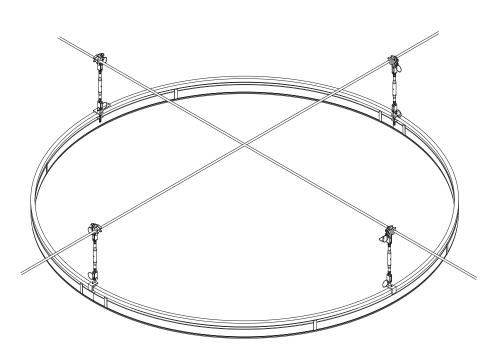

7777 Merrimac Ave Niles, IL 60714 REVO.2 T 224.333.6033 12092024

4/5

**NOTE:** Catenary cables are provided by others. Max Ø1/4".

Loosen locknuts to remove the U-bolt. Place the catenary cable between the saddle and u-bolt. Use locknuts to clamp the catenary cable between the saddle and u-bolt. Do this for all rope clips.

After installing plexineon with catenary cable, adjust the length by rotating the middle part of turnbuckle.

**NOTE:** Turnbuckle is adjustable up to 2.5" vertically.

Models: Plexineon Fixture Catenary Mount Static Color and Plexineon Rings Catenary Mount Static Color