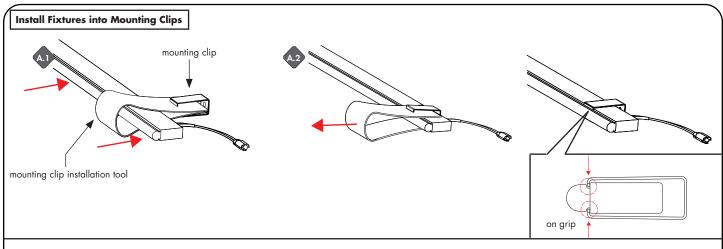

5. CATENARY MOUNT ONLY

REVO.2 12092024

3/5

7777 Merrimac Ave Niles, IL 60714 T 224.333.6033 F 224.757.7557 info@luminii.com www.luminii.com

- A.1 Make an U shape with mounting clip installation tool, insert two edges into mounting clip. Place plexineon fixture insde the shape. Then push the fixture into clip.
- **A.2** Remove the tool. Make sure mounting clip is clipped right on the grip.