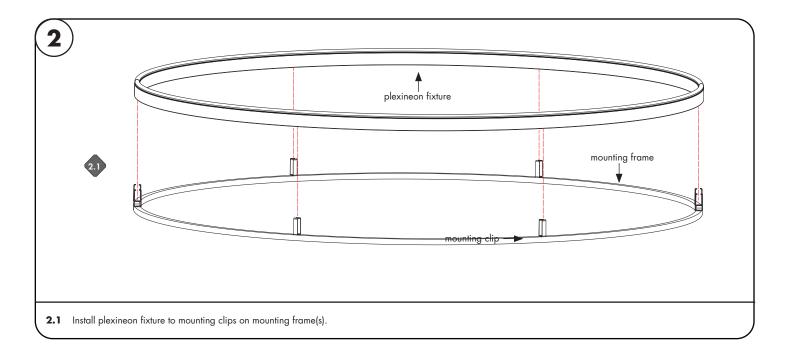

5. CATENARY MOUNT ONLY

REVO.2 12092024

3/5

7777 Merrimac Ave Niles, IL 60714 T 224.333.6033 F 224.757.7557 info@luminii.com www.luminii.com

- A.1 Make an U shape with mounting clip installation tool, insert two edges into mounting clip. Place plexineon fixture insde the shape. Then push the fixture into clip.
- **A.2** Remove the tool. Make sure mounting clip is clipped right on the grip.