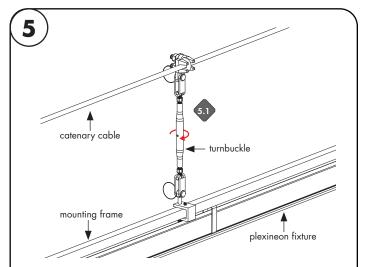

After installing plexineon with catenary cable, adjust the length by rotating the middle part of turnbuckle.

**NOTE:** Turnbuckle is adjustable up to 2.5" vertically.

Models: Plexineon Fixture Catenary Mount Static Color and Plexineon Rings Catenary Mount Static Color