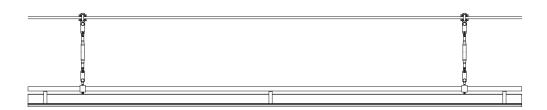

7777 Merrimac Ave Niles, IL 60714 REVO.2 T 224.333.6033 12092024

4/5

**NOTE:** Catenary cables are provided by others. Max Ø1/4".

Loosen locknuts to remove the U-bolt. Place the catenary cable between the saddle and u-bolt. Use locknuts to clamp the catenary cable between the saddle and u-bolt. Do this for all rope clips.

After installing plexineon with catenary cable, adjust the length by rotating the middle part of turnbuckle.

**NOTE:** Turnbuckle is adjustable up to 2.5" vertically.

Models: Plexineon Fixture Catenary Mount Static Color and Plexineon Rings Catenary Mount Static Color