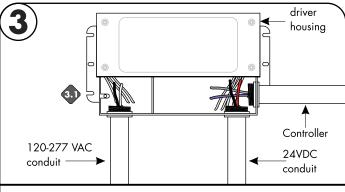

cover off to expose the driver wires.

3.1 Insert the 120-277 VAC power into the driver housing from the electrical panel. Followed by bringing the 24V DC low voltage wires from the LEDs into the driver housing. In addition bring the controller wire if applicable. Refer to diagram on page 2 to make all the proper wiring connections.