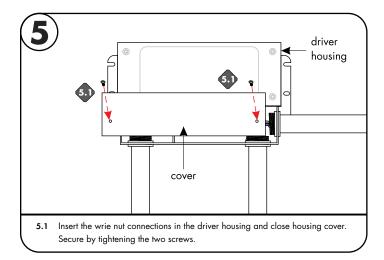

cover off to expose the driver wires.

3.1 Insert the 120-277 VAC power into the driver housing from the electrical panel. Followed by bringing the 24V DC low voltage wires from the LEDs into the driver housing. In addition bring the controller wire if applicable. Refer to diagram on page 2 to make all the proper wiring connections.