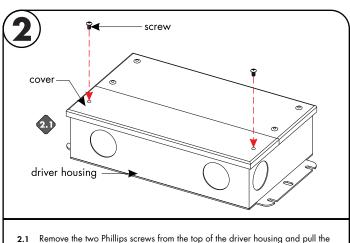

cover off to expose the driver wires.

3.1 Insert the 120-277 VAC power into the driver housing from the electrical panel. Followed by bringing the 24V DC low voltage wires from the LEDs into the driver housing. In addition bring the controller wire if applicable. Refer to diagram on page 2 to make all the proper wiring connections.