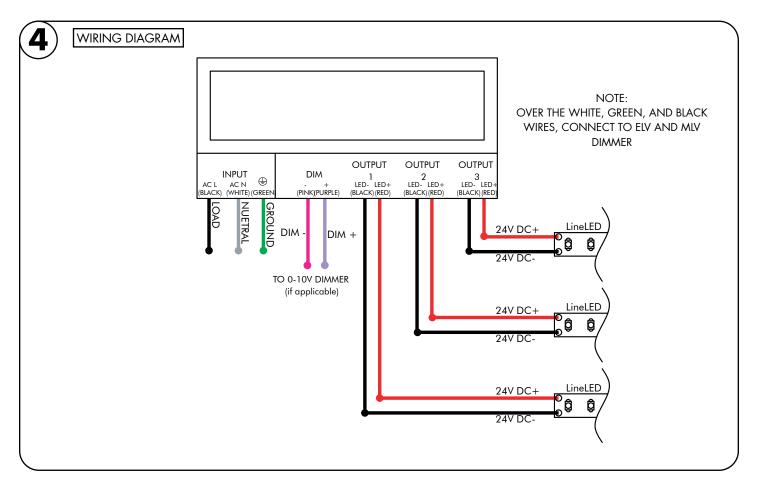

cover off to expose the driver wires.

3.1 Insert the 120-277 VAC power into the driver housing from the electrical panel. Followed by bringing the 24V DC low voltage wires from the LEDs into the driver housing. In addition bring the controller wire if applicable. Refer to diagram on page 2 to make all the proper wiring connections.