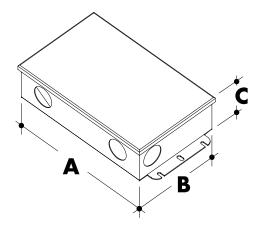

· Wumir 7777 Merrimac Ave

Niles, IL 60714

REVO.2 09182024

1/3

T 224.333.6033 F 224.757.7557 info@luminii.com www.luminii.com

| MODELS     | PS-UNI-W-3X96-24 |
|------------|------------------|
| MAX Load   | 3x96 watts       |
| A. Length  | 11.85″           |
| B. Width   | 4.32"            |
| C. Depth   | 1.81″            |
| Net Weight | 5.2 lbs          |