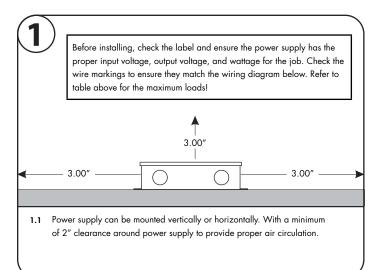

#### Please read all instructions prior to installation and keep for future reference!

This power supply is to be installed in accordance with Article 450 of the National Electrical Code. The power supply must be installed in a well ventilated area and free from explosive gasses and vapors. Proper operation requires the free flow of air. As this power supply is hardwired, it should only be installed by a qualified electrician. UL class 2 recognized