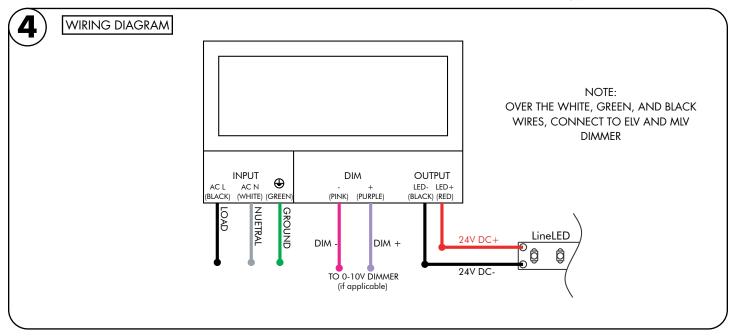

cover off to expose the driver wires.

3.1 Insert the 120-277 VAC power into the driver housing from the electrical panel. Followed by bringing the 24V DC low voltage wires from the LEDs into the driver housing. In addition bring the controller wire if applicable. Refer to diagram on page 2 to make all the proper wiring connections.