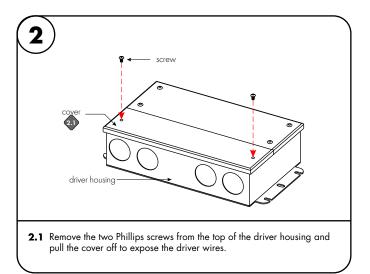

1.2 Power supply must be placed 5 feet horizontally away from the inside walls of the pool unless separated from the pool by a solid fence, wall, or other permanent barrier.

**3.1** Insert the 120-277 VAC power into the driver housing from the electrical panel. Followed by bringing the 24V DC low voltage wires from the LEDs into the driver housing. In addition bring the controller wire if applicable. Refer to diagram on page 2 to make all the proper wiring connecitons.