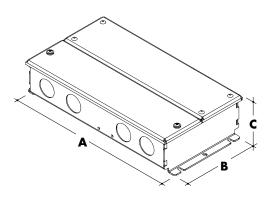

7777 Merrimac Ave Niles, IL 60714 REVO.4 T 224.333.6033 09192024 F 224.757.7557 info@luminii.com www.luminii.com

1/2

| MODELS     | PS-UNI-PR-96-24 |
|------------|-----------------|
| MAX Load   | 96 watts        |
| A. Length  | 8.71"           |
| B. Width   | 4.56"           |
| C. Depth   | 1.86"           |
| Net Weight | 3.5 lbs         |