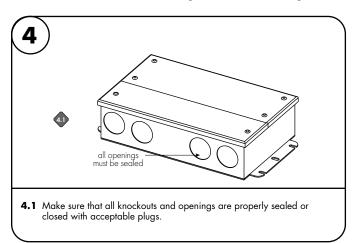

uctions

Model: PS-UNI-PR-96-24

## Please read all instructions prior to installation and keep for future reference!

This LED Driver is to be installed in accordance with Article 450 of the National Electrical Code. The LED Driver must be installed in a well ventilated area and free from explosive gases and vapors. Proper operation requires the free flow of air as this LED Driver is hardwired, it should only be installed by a qualified electrician. Suitable For Pool and Spa Rated Locations. Installation must also comply with provisions of the National Electric Code, ANSI/NFPA 70, including those in Article 680 - Swimming Pools, Fountains, and Similar Installations.



7777 Merrimac Ave Niles, IL 60714 T 224.333.6033 F 224.757.7557 info@luminii.com

www.luminii.com

REVO.4 09192024

2/2