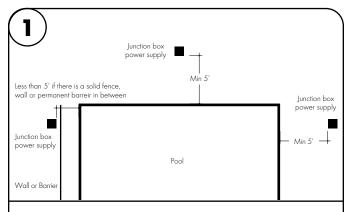

1.2 Power supply must be placed 5 feet horizontally away from the inside walls of the pool unless separated from the pool by a solid fence, wall, or other permanent barrier.

**3.1** Insert the 120-277 VAC power into the driver housing from the electrical panel. Followed by bringing the 24V DC low voltage wires from the LEDs into the driver housing. In addition bring the controller wire if applicable. Refer to diagram on page 2 to make all the proper wiring connecitons.