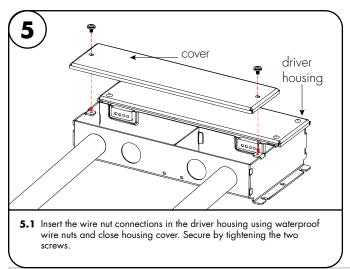

1.2 Power supply must be placed 5 feet horizontally away from the inside walls of the pool unless separated from the pool by a solid fence, wall, or other permanent barrier.

**3.1** Insert the 120-277 VAC power into the driver housing from the electrical panel. Followed by bringing the 24V DC low voltage wires from the LEDs into the driver housing. In addition bring the controller wire if applicable. Refer to diagram on page 2 to make all the proper wiring connecitons.