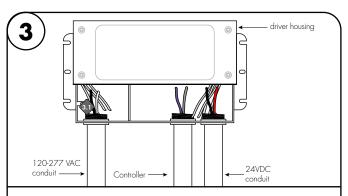

1.2 Power supply must be placed 5 feet horizontally away from the inside walls of the pool unless separated from the pool by a solid fence, wall, or other permanent barrier.

**3.1** Insert the 120-277 VAC power into the driver housing from the electrical panel. Followed by bringing the 24V DC low voltage wires from the LEDs into the driver housing. In addition bring the controller wire if applicable. Refer to diagram on page 2 to make all the proper wiring connecitons.