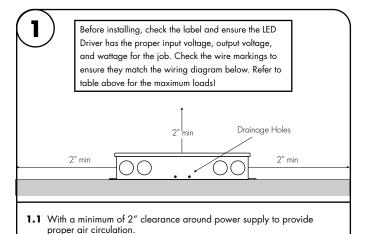

## Please read all instructions prior to installation and keep for future reference!

This LED Driver is to be installed in accordance with Article 450 of the National Electrical Code. The LED Driver must be installed in a well ventilated area and free from explosive gases and vapors. Proper operation requires the free flow of air as this LED Driver is hardwired, it should only be installed by a qualified electrician. Suitable For Pool and Spa Rated Locations. Installation must also comply with provisions of the National Electric Code, ANSI/NFPA 70, including those in Article 680 - Swimming Pools, Fountains, and Similar Installations.