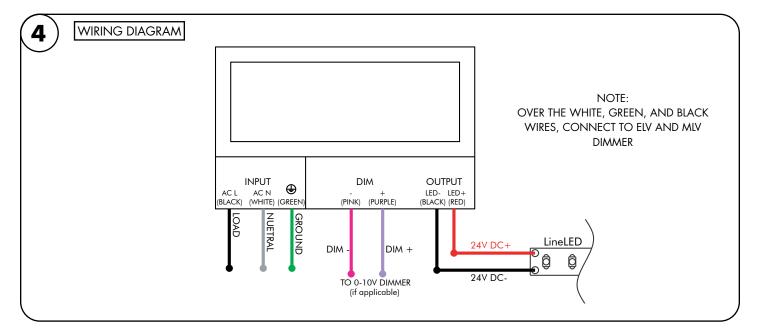

1.2 Power supply must be placed 5 feet horizontally away from the inside walls of the pool unless separated from the pool by a solid fence, wall, or other permanent barrier.

**3.1** Insert the 120-277 VAC power into the driver housing from the electrical panel. Followed by bringing the 24V DC low voltage wires from the LEDs into the driver housing. In addition bring the controller wire if applicable. Refer to diagram on page 2 to make all the proper wiring connecitons.