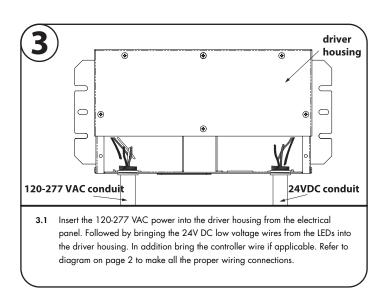

## Please read all instructions prior to installation and keep for future reference!

This power supply is to be installed in accordance with Article 450 of the National Electrical Code. The power supply must be installed in a well ventilated area and free from explosive gasses and vapors. Proper operation requires the free flow of air. As this power supply is hardwired, it should only be installed by a qualified electrician. UL class 2 recognized