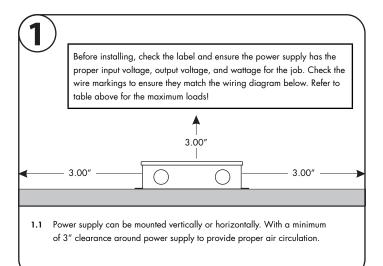

## Please read all instructions prior to installation and keep for future reference!

This power supply is to be installed in accordance with Article 450 of the National Electrical Code. The power supply must be installed in a well ventilated area and free from explosive gasses and vapors. Proper operation requires the free flow of air. As this power supply is hardwired, it should only be installed by a qualified electrician. UL class 2 recognized