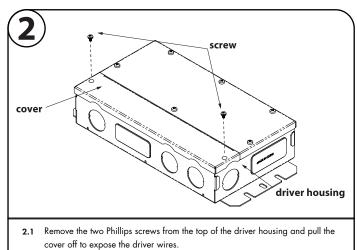

## Please read all instructions prior to installation and keep for future reference!

This power supply is to be installed in accordance with Article 450 of the National Electrical Code. The power supply must be installed in a well ventilated area and free from explosive gasses and vapors. Proper operation requires the free flow of air. As this power supply is hardwired, it should only be installed by a qualified electrician. UL class 2 recognized