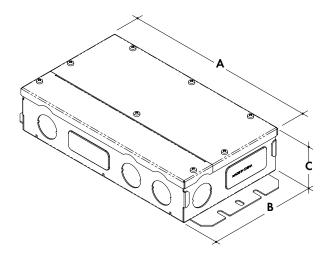

| MODELS     | PS-UNI-D-30-24 | PS-UNI-D-60-24 |
|------------|----------------|----------------|
| MAX Load   | 30 watts       | 60 watts       |
| A. Length  | 7.42″          |                |
| B. Width   | 4.27″          |                |
| C. Depth   | 1.83″          |                |
| Net Weight | 3.8 lbs        |                |