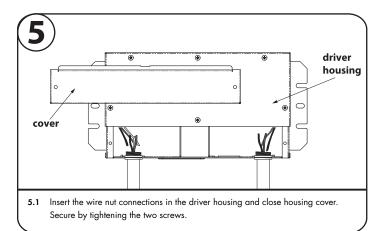

## Please read all instructions prior to installation and keep for future reference!

This power supply is to be installed in accordance with Article 450 of the National Electrical Code. The power supply must be installed in a well ventilated area and free from explosive gasses and vapors. Proper operation requires the free flow of air. As this power supply is hardwired, it should only be installed by a qualified electrician. UL class 2 recognized