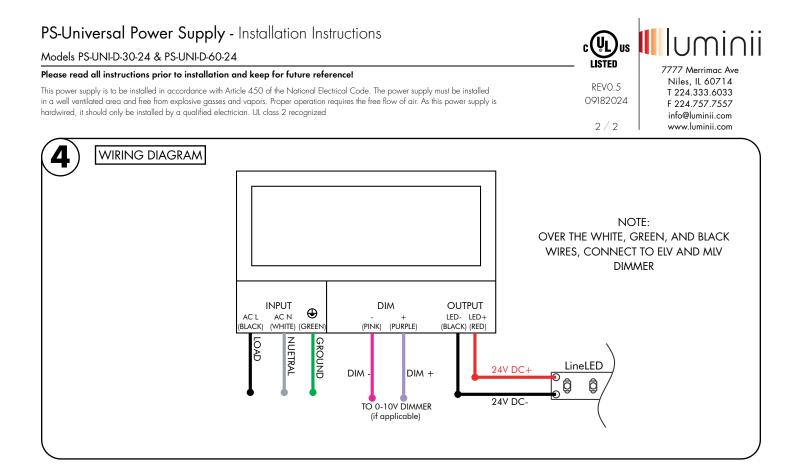

## Please read all instructions prior to installation and keep for future reference!

This power supply is to be installed in accordance with Article 450 of the National Electrical Code. The power supply must be installed in a well ventilated area and free from explosive gasses and vapors. Proper operation requires the free flow of air. As this power supply is hardwired, it should only be installed by a qualified electrician. UL class 2 recognized