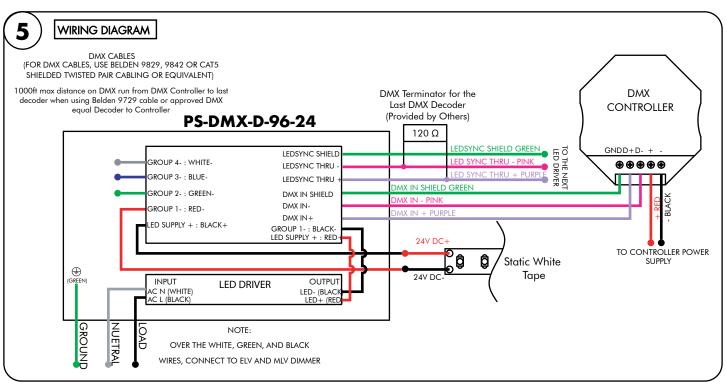

3.1 Insert the 120 - 277V AC power into the driver housing from the electrical panel. Followed by bringing 24V DC low voltage conduit one for the LED and other for the controller wires. Refer to diagram on page 2 to make all the proper wiring connections. Also, refer to page 3 to program decoder correctly.