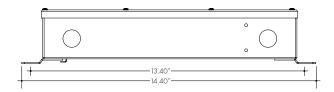

ons prior to installation and keep for future reference!

This LED Driver is to be installed in accordance with Article 450 of the National Electrical Code. The LED Driver must be installed in a well ventilated area and free from explosive gases and vapors. Proper operation requires the free flow of air. As this LED Driver is hardwired, it should only be installed by a qualified electrician. Suitable for Damp locations.

PLENUM FOR SUCH USE IN ACCORDANCE WITH UL2043

REVO.2 12182024 7777 Merrimac Ave Niles, IL 60714 T 224.333.6033 F 224.757.7557 info@luminii.com www.luminii.com

**₽ ₩ W W** 

1/5

| Input  | 120 - 277 V AC, 1.1 A, 50/60 Hz |  |
|--------|---------------------------------|--|
| Output | 24 V DC, 4.0 A                  |  |
| Опри   | 24 V DC, 4.0 A                  |  |











3.1 Insert the 120 - 277V AC power into the driver housing from the electrical panel. Followed by bringing 24V DC low voltage conduit one for the LED and other for the controller wires. Refer to diagram on page 2 to make all the proper wiring connections. Also, refer to page 3 to program decoder correctly.

#### MODELS PS-DMX-D-96-24

#### Please read all instructions prior to installation and keep for future reference!

This LED Driver is to be installed in accordance with Article 450 of the National Electrical Code. The LED Driver must be installed in a well ventilated area and free from explosive gases and vapors. Proper operation requires the free flow of air. As this LED Driver is hardwired, it should only be installed by a qualified electrician. Suitable for Damp locations.