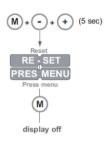

rdwired, it should only be installed by a qualified electrician. Suitable for Damp locations.

PLENUM FOR SUCH USE IN ACCORDANCE WITH UL2043

REVO.2

12182024

5/5

c**Ŵ**us ∭U介

7777 Merrimac Ave Niles, IL 60714 T 224.333.6033 F 224.757.7557 info@luminii.com www.luminii.com

# **Programming the Decoder**

### Manual configuration

#### 1. Select mode of operation:



#### 2. Set LED groups:



#### 3. Standalone operation - Colour\*-



or



#### Standalone operation or - Show -



## \* The colour menu depends on the LED group settings you have selected in step 2.

Networked

operation

- DMX -

(M)

(M)

(M)

display off

· (-)/(+)

⊙/⊕ 8 BT 16 BT

(-)/(+) OFF VID

COLR

GLOW

#### Other features

#### Visual test run



#### Locking the configuration:



## Reset to factory defaults