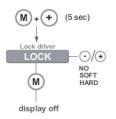

of air. As this LED Driver is hardwired, it should only be installed by a qualified electrician. Suitable for Damp locations.

PLENUM FOR SUCH USE IN ACCORDANCE WITH UL2043

REVO.2

12182024

5/5

c**Ŵ**us ∭U介

7777 Merrimac Ave Niles, IL 60714 T 224.333.6033 F 224.757.7557 info@luminii.com www.luminii.com

# **Programming the Decoder**

### Manual configuration

#### 1. Select mode of operation:



#### 2. Set LED groups:



#### 3. Standalone operation - Colour\*-



or



#### Standalone operation or - Show -



## \* The colour menu depends on the LED group settings you have selected in step 2.

Networked

operation

- DMX -

(M)

(M)

(M)

display off

· (-)/(+)

⊙/⊕ 8 BT 16 BT

(-)/(+) OFF VID

COLR

GLOW

#### Other features

#### Visual test run



#### Locking the configuration:



## Reset to factory defaults