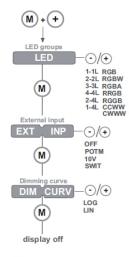

# **Programming the Decoder**

### Manual configuration

#### 1. Select mode of operation:

#### 2. Set LED groups: