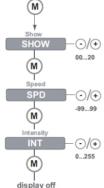

#### Standalone operation or - Show -

## \* The colour menu depends on the LED group settings you have selected in step 2.

Networked

operation

- DMX -

(M)

(M)

(M)

display off