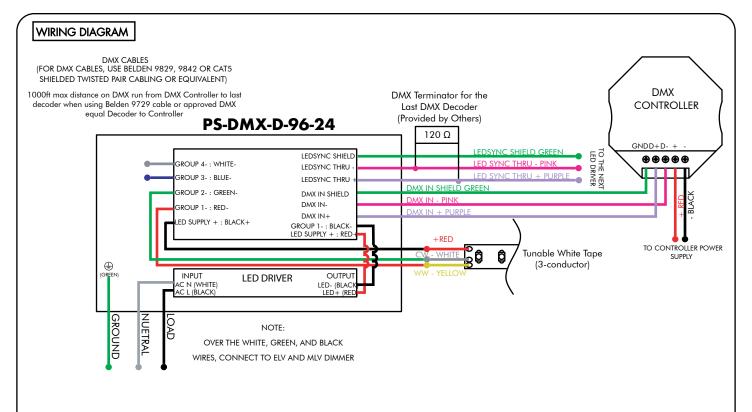

3.1 Insert the 120 - 277V AC power into the driver housing from the electrical panel. Followed by bringing 24V DC low voltage conduit one for the LED and other for the controller wires. Refer to diagram on page 2 to make all the proper wiring connections. Also, refer to page 3 to program decoder correctly.

#### MODELS PS-DMX-D-96-24