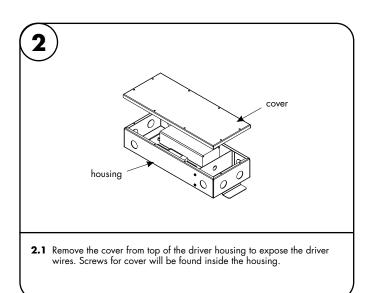

3.1 Insert the 120 - 277V AC power into the driver housing from the electrical panel. Followed by bringing 24V DC low voltage conduit one for the LED and other for the controller wires. Refer to diagram on page 2 to make all the proper wiring connections. Also, refer to page 3 to program decoder correctly.