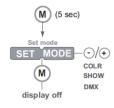

# **Programming the Decoder**

### Manual configuration

#### 1. Select mode of operation:

## \* The colour menu depends on the LED group settings you have selected in step 2.

Networked

operation

- DMX -

(M)

(M)

(M)

display off