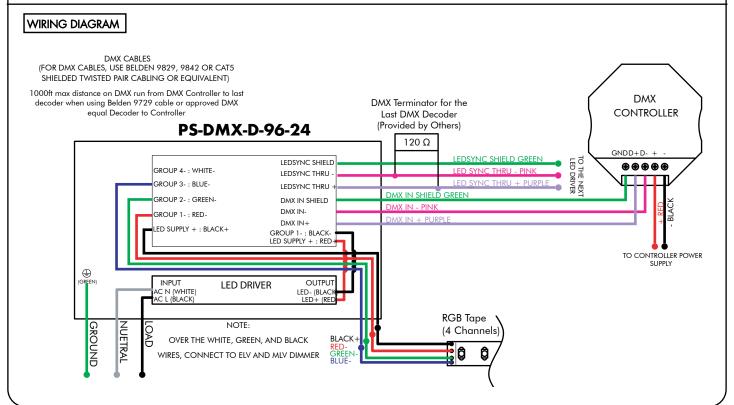

e installed by a qualified electrician. Suitable for Damp locations.

PLENUM FOR SUCH USE IN ACCORDANCE WITH UL2043

REVO.2 12182024

2/5



www.luminii.com





#### MODELS PS-DMX-D-96-24

#### Please read all instructions prior to installation and keep for future reference!

This LED Driver is to be installed in accordance with Article 450 of the National Electrical Code. The LED Driver must be installed in a well ventilated area and free from explosive gases and vapors. Proper operation requires the free flow of air. As this LED Driver is hardwired, it should only be installed by a qualified electrician. Suitable for Damp locations.

PLENUM FOR SUCH USE IN ACCORDANCE WITH UL2043

REVO.2 12182024

3 / 5



Niles, IL 60714 T 224.333.6033 F 224.757.7557 info@luminii.com www.luminii.com





#### MODELS PS-DMX-D-96-24

# c∰us ∭UMi∩

7777 Merrimac Ave Niles, IL 60714 T 224.333.6033 F 224.757.7557 info@luminii.com www.luminii.com

#### Please read all instructions prior to installation and keep for future reference!

This LED Driver is to be installed in accordance with Article 450 of the National Electrical Code. The LED Driver must be installed in a well ventilated area and free from explosive gases and vapors. Proper operation requires the free flow of air. As this LED Driver is hardwired, it should only be installed by a qualified electrician. Suitable for Damp locations.

PLENUM FOR SUCH USE IN ACCORDANCE WITH UL2043

REVO.2 12182024

4/5



MODELS PS-DMX-D-96-24

### Please read all instructions prior to installation and keep for future reference!

This LED Driver is to