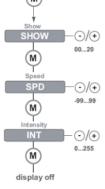

#### Standalone operation or - Show -

## \* The colour menu depends on the LED group settings you have selected in step 2.

Networked

operation

- DMX -

(M)

(M)

(M)

display off