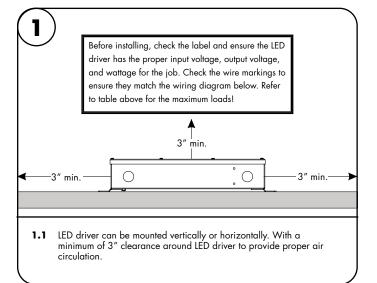

#### Please read all instructions prior to installation and keep for future reference!

This LED Driver is to be installed in accordance with Article 450 of the National Electrical Code. The LED Driver must be installed in a well ventilated area and free from explosive gases and vapors. Proper operation requires the free flow of air. As this LED Driver is hardwired, it should only be installed by a qualified electrician. Suitable for Damp locations.