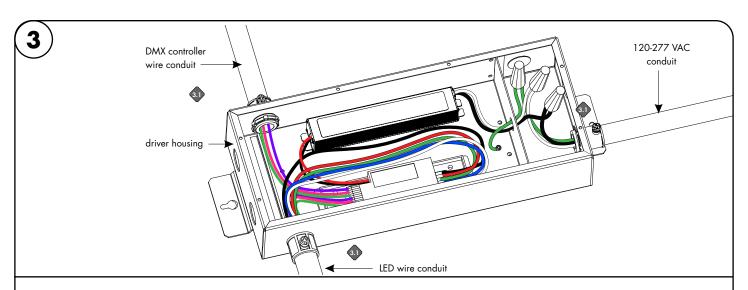

3.1 Insert the 120 - 277V AC power into the driver housing from the electrical panel. Followed by bringing 24V DC low voltage conduit one for the LED and other for the controller wires. Refer to diagram on page 2 to make all the proper wiring connections. Also, refer to page 3 to program decoder correctly.