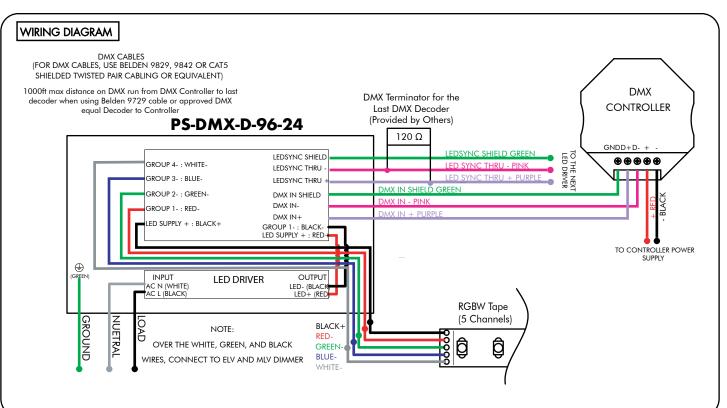

N ACCORDANCE WITH UL2043

REVO.2 12182024

3 / 5



Niles, IL 60714 T 224.333.6033 F 224.757.7557 info@luminii.com www.luminii.com





#### MODELS PS-DMX-D-96-24

# c∰us ∭UMi∩

7777 Merrimac Ave Niles, IL 60714 T 224.333.6033 F 224.757.7557 info@luminii.com www.luminii.com

#### Please read all instructions prior to installation and keep for future reference!

This LED Driver is to be installed in accordance with Article 450 of the National Electrical Code. The LED Driver must be installed in a well ventilated area and free from explosive gases and vapors. Proper operation requires the free flow of air. As this LED Driver is hardwired, it should only be installed by a qualified electrician. Suitable for Damp locations.

PLENUM FOR SUCH USE IN ACCORDANCE WITH UL2043

REVO.2 12182024

4/5



MODELS PS-DMX-D-96-24

### Please read all instructions prior to installation and keep for future reference!

This LED Driver is to be installed in accordance with Article 450 of the National Electrical Code. The LED Driver must be installed in a well ventilated area and free from explosive gases and vapors. Proper operation requires the free flow of air. As this LED Driver is hardwired, it should only be installed by a qualified electrician. Suitable for Damp locations.

PLENUM FOR SUCH USE IN ACCORDANCE WITH UL2043

REVO.2

12182024

5/5

c**Ŵ**us ∭U介

7777 Merrimac Ave Niles, IL 60714 T 224.333.6033 F 224.757.7557 info@luminii.com www.luminii.com

# **Programming the Decoder**

### Manual configuration

#### 1. Select mode of operation:



#### 2. Set LED groups:



#### 3. Standalone