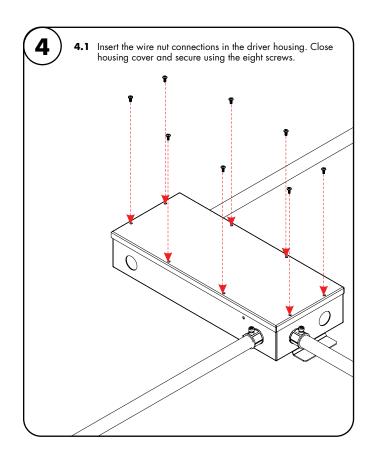

3.1 Insert the 120 - 277V AC power into the driver housing from the electrical panel. Followed by bringing 24V DC low voltage conduit one for the LED and other for the controller wires. Refer to diagram on page 2 to make all the proper wiring connections. Also, refer to page 3 to program decoder correctly.