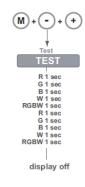

r operation requires the free flow of air. As this LED Driver is hardwired, it should only be installed by a qualified electrician. Suitable for Damp locations.

PLENUM FOR SUCH USE IN ACCORDANCE WITH UL2043

REVO.2

12182024

5/5

c**Ŵ**us ∭U介

7777 Merrimac Ave Niles, IL 60714 T 224.333.6033 F 224.757.7557 info@luminii.com www.luminii.com

# **Programming the Decoder**

### Manual configuration

#### 1. Select mode of operation:



#### 2. Set LED groups:



#### 3. Standalone operation - Colour\*-



or



#### Standalone operation or - Show -



## \* The colour menu depends on the LED group settings you have selected in step 2.

Networked

operation

- DMX -

(M)

(M)

(M)

display off

· (-)/(+)

⊙/⊕ 8 BT 16 BT

(-)/(+) OFF VID

COLR

GLOW

#### Other features

#### Visual test run



#### Locking the configuration:



## Reset to factory defaults