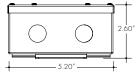

tions prior to installation and keep for future reference!

This LED Driver is to be installed in accordance with Article 450 of the National Electrical Code. The LED Driver must be installed in a well ventilated area and free from explosive gases and vapors. Proper operation requires the free flow of air. As this LED Driver is hardwired, it should only be installed by a qualified electrician. Suitable for Damp locations.

PLENUM FOR SUCH USE IN ACCORDANCE WITH UL2043

REVO.2 12182024 7777 Merrimac Ave Niles, IL 60714 T 224.333.6033 F 224.757.7557 info@luminii.com www.luminii.com

**₽ ₩ W W** 

1/5

| Input  | 120 - 277 V AC, 1.1 A, 50/60 Hz |  |
|--------|---------------------------------|--|
| Output | 24 V DC, 4.0 A                  |  |
| Опри   | 24 V DC, 4.0 A                  |  |











3.1 Insert the 120 - 277V AC power into the driver housing from the electrical panel. Followed by bringing 24V DC low voltage conduit one for the LED and other for the controller wires. Refer to diagram on page 2 to make all the proper wiring connections. Also, refer to page 3 to program decoder correctly.

#### MODELS PS-DMX-D-96-24

#### Please read all instructions prior to installation and keep for future reference!

This LED Driver is to be installed in accordance with Article 450 of the National Electrical Code. The LED Driver must be installed in a well ventilated area and free from explosive gases and vapors. Proper operation requires the free flow of air. As this LED Driver is hardwired, it should only be installed by a qualified electrician. Suitable for Damp locations.