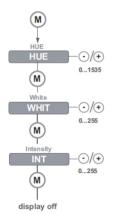

#### 3. Standalone operation - Colour\*-

or

## \* The colour menu depends on the LED group settings you have selected in step 2.

Networked

operation

- DMX -

(M)

(M)

(M)

display off