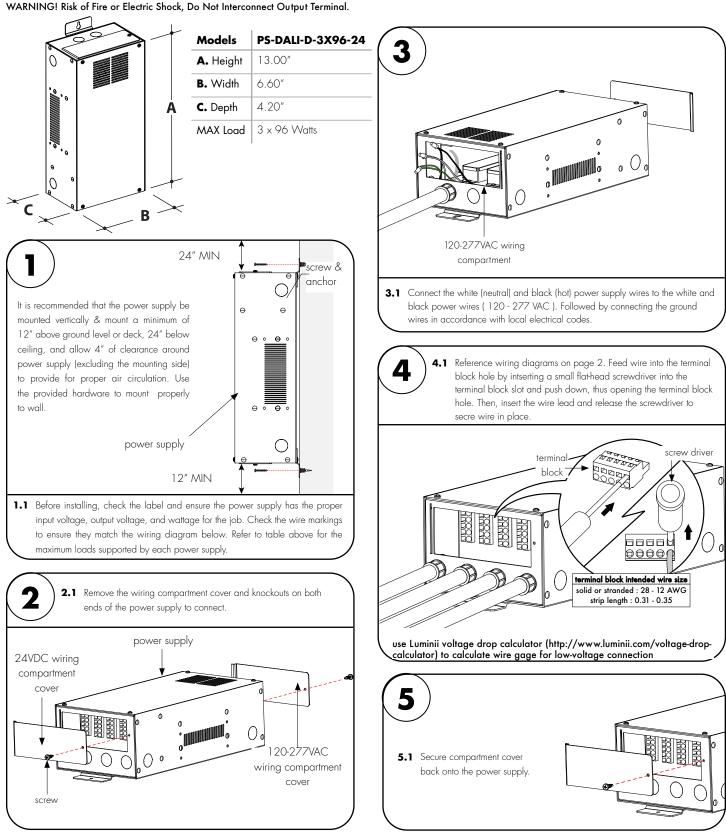

## DALI Power Supply 3x96 Watt - Installation Instructions Models PS-DALI-D-3X96-24

## Please read all instructions prior to installation and keep for future reference!

This class 2 power supply is to be installed by a qualified electrician in accordance with the National Electrical Code (NEC) and local building codes. The power supply must be installed in a well ventilated area and free from explosive gases and vapors. Proper operation requires the free flow of air. Power supply is well suited for LED or resistive loads at or below their maximum output rating per circuit. Suitable For Damp Location.

## Please read all instructions prior to installation and keep for future reference!

This class 2 power supply is to be installed by a qualified electrician in accordance with the National Electrical Code (NEC) and local building codes. The power supply must be installed in a well ventilated area and free from explosive gases and vapors. Proper operation requires the free flow of air. Power supply is well suited for LED or resistive loads at or below their maximum output rating per circuit. Suitable For Damp Location. **WARNING! Risk of Fire or Electric Shock, Do Not Interconnect Output Terminal.** 