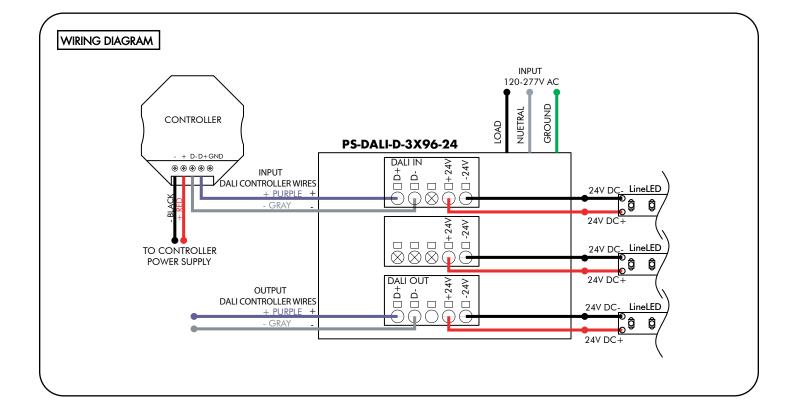

## Please read all instructions prior to installation and keep for future reference!

This class 2 power supply is to be installed by a qualified electrician in accordance with the National Electrical Code (NEC) and local building codes. The power supply must be installed in a well ventilated area and free from explosive gases and vapors. Proper operation requires the free flow of air. Power supply is well suited for LED or resistive loads at or below their maximum output rating per circuit. Suitable For Damp Location. **WARNING! Risk of Fire or Electric Shock, Do Not Interconnect Output Terminal.** 