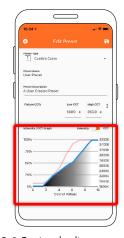

3.5 Select the dots on the intensity curve blue line and drag them into the desired position. The X Axis is control voltage and the Y Axis is intensity. Repeat for each plot point on the line until the desired curve is achieved.

> Use the toggle in the upper right corer to switch to the CCT curve. Drag each plot point on the red line to the desired positions. This time the Y axis indicates CCT.

Once the desired curves are set, tap the Save button in the upper right corner again to save the preset.