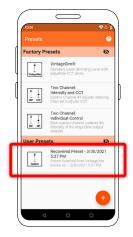

3.6 Select your new user preset from the main list.

**3.7** Press Program button.

3.8 Place phone directly on the VintageDim® module. Phone will play a tone when programming begins. Programming is complete when you hear a single beep and see the "Programming Successful" screen.

4.3 After successful reading you will see new user preset created with corresponding name and description.