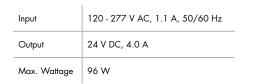

## Models PS-010V-WDX-D-96-24

## Please read all instructions prior to installation and keep for future reference!

THIS LED DRIVER IS TO BE INSTALLED IN ACCORDANCE WITH ARTICLE 450 OF THE NATIONAL ELECTRICAL CODE. THE LED DRIVER MUST BE INSTALLED IN A WELL VENTILATED AREA AND FREE FROM EXPLOSIVE GASES AND VAPORS, PROPER OPERATION REQUIRES THE FREE FLOW OF AIR, AS THIS LED DRIVER IS HARDWIRED, IT SHOULD ONLY BE INSTALLED BY A QUALIFIED ELECTRICIAN. SUITABLE FOR DAMP LOCATION.