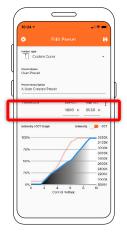

# Using the App

4.1 Select Read Preset From Driver button.

**4.2** Place phone directly on the VintageDim® module. Reading is complete when you see the following confirmation on screen.

\* Lid of driver case must be removed.

4.3 After successful reading you will see new user preset created with corresponding name and description.