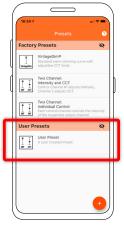

## User Guide Instructions

**1.1** Download VintageDim® App from Google Play Store for Android OS or Apple App Store for IOS.

- 2.1 Open the App and choose one of the factory pre-build presets.
  - 1. For a custom Curve option follow the steps on page 2.

3.6 Select your new user preset from the main list.

**3.7** Press Program button.

3.8 Place phone directly on the VintageDim® module. Phone will play a tone when programming begins. Programming is complete when you hear a single beep and see the "Programming Successful" screen.