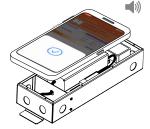

# Using the App

4.1 Select Read Preset From Driver button.

**4.2** Place phone directly on the VintageDim® module. Reading is complete when you see the following confirmation on screen.

\* Lid of driver case must be removed.

4.3 After successful reading you will see new user preset created with corresponding name and description.