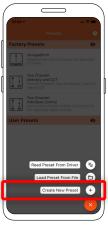

# Using the App

3.1 Select "Create New Preset" button.

3.2 Change the preset name and description to your own.

3.3 Set the CCT values of your light source or choose from preset Fixture CCTs option

3.4 Tap into the dim curve editing window.