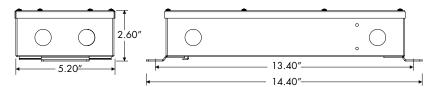

## Models PS-010V-WDX-D-96-24

## Please read all instructions prior to installation and keep for future reference!

THIS LED DRIVER IS TO BE INSTALLED IN ACCORDANCE WITH ARTICLE 450 OF THE NATIONAL ELECTRICAL CODE. THE LED DRIVER MUST BE INSTALLED IN A WELL VENTILATED AREA AND FREE FROM EXPLOSIVE GASES AND VAPORS. PROPER OPERATION REQUIRES THE FREE FLOW OF AIR. AS THIS LED DRIVER IS HARDWIRED, IT SHOULD ONLY BE INSTALLED BY A QUALIFIED ELECTRICIAN. SUITABLE FOR DAMP LOCATION.