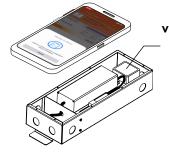

3.6 Select your new user preset from the main list.

**3.7** Press Program button.

3.8 Place phone directly on the VintageDim® module. Phone will play a tone when programming begins. Programming is complete when you hear a single beep and see the "Programming Successful" screen.

VintageDim® MODULE Inside

\* Lid of driver case must be removed