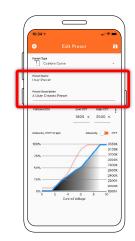

# Using the App

3.1 Select "Create New Preset" button.

3.2 Change the preset name and description to your own.

3.3 Set the CCT values of your light source or choose from preset Fixture CCTs option

3.4 Tap into the dim curve editing window.

3.5 Select the dots on the intensity curve blue line and drag them into the desired position. The X Axis is control voltage and the Y Axis is intensity. Repeat for each plot point on the line until the desired curve is achieved.