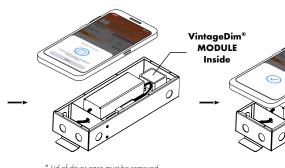

VintageDim® MODULE Inside

\* Lid of driver case must be removed

3.6 Select your new user preset from the main list.

**3.7** Press Program button.

3.8 Place phone directly on the VintageDim® module. Phone will play a tone when programming begins. Programming is complete when you hear a single beep and see the "Programming Successful" screen.

# Using the App

4.1 Select Read Preset From Driver button.

**4.2** Place phone directly on the VintageDim® module. Reading is complete when you see the following confirmation on screen.

\* Lid of driver case must be removed.