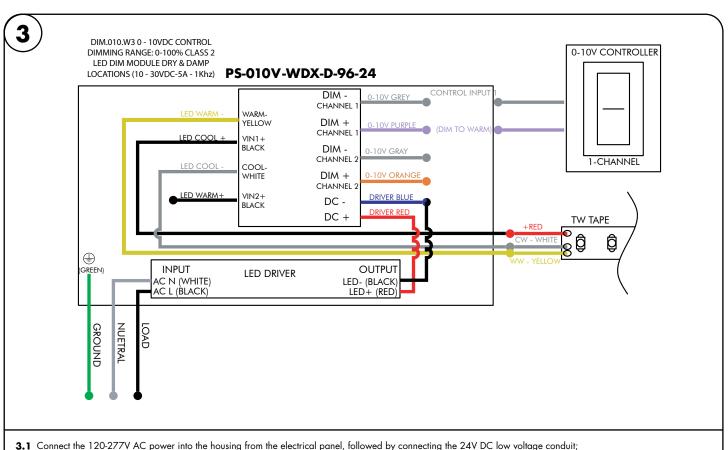

REVO.2 09192024

c**®**us **∭**UMir 7777 Merrimac Ave Niles, IL 60714 T 224.333.6033 F 224.757.7557 info@luminii.com www.luminii.com

1/5

one for the LED and one for the controller wires. Refer to the diagram to make all the proper wiring connections.