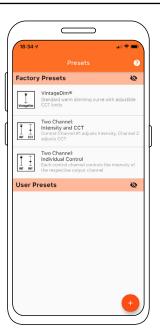

## User Guide Instructions

**1.1** Download VintageDim® App from Google Play Store for Android OS or Apple App Store for IOS.

- 2.1 Open the App and choose one of the factory pre-build presets.
  - 1. For a custom Curve option follow the steps on page 2.

# Using the App

3.1 Select "Create New Preset" button.

3.2 Change the preset name and description to your own.

3.3 Set the CCT values of your light source or choose from preset Fixture CCTs option

3.4 Tap into the dim curve editing window.