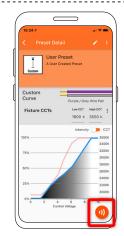

# Using the App

3.1 Select "Create New Preset" button.

3.2 Change the preset name and description to your own.

3.3 Set the CCT values of your light source or choose from preset Fixture CCTs option

3.4 Tap into the dim curve editing window.

3.5 Select the dots on the intensity curve blue line and drag them into the desired position. The X Axis is control voltage and the Y Axis is intensity. Repeat for each plot point on the line until the desired curve is achieved.

> Use the toggle in the upper right corer to switch to the CCT curve. Drag each plot point on the red line to the desired positions. This time the Y axis indicates CCT.

Once the desired curves are set, tap the Save button in the upper right corner again to save the preset.

3.6 Select your new user preset from the main list.

**3.7** Press Program button.

3.8 Place phone directly on the VintageDim® module. Phone will play a tone when programming begins. Programming is complete when you hear a single beep and see the "Programming Successful" screen.