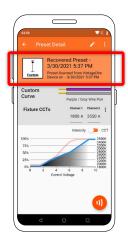

# Using the App

3.1 Select "Create New Preset" button.

3.2 Change the preset name and description to your own.

3.3 Set the CCT values of your light source or choose from preset Fixture CCTs option

3.4 Tap into the dim curve editing window.

3.5 Select the dots on the intensity curve blue line and drag them into the desired position. The X Axis is control voltage and the Y Axis is intensity. Repeat for each plot point on the line until the desired curve is achieved.

> Use the toggle in the upper right corer to switch to the CCT curve. Drag each plot point on the red line to the desired positions. This time the Y axis indicates CCT.

Once the desired curves are set, tap the Save button in the upper right corner again to save the preset.