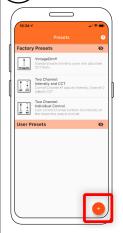

# Using the App

3.1 Select "Create New Preset" button.

3.2 Change the preset name and description to your own.

3.3 Set the CCT values of your light source or choose from preset Fixture CCTs option

3.4 Tap into the dim curve editing window.

3.6 Select your new user preset from the main list.

**3.7** Press Program button.

3.8 Place phone directly on the VintageDim® module. Phone will play a tone when programming begins. Programming is complete when you hear a single beep and see the "Programming Successful" screen.