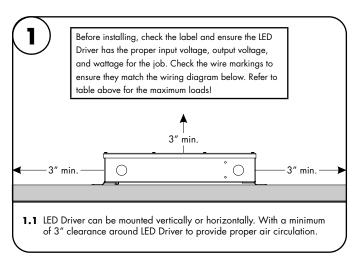

## Models PS-010V-WDX-D-96-24

## Please read all instructions prior to installation and keep for future reference!

THIS LED DRIVER IS TO BE INSTALLED IN ACCORDANCE WITH ARTICLE 450 OF THE NATIONAL ELECTRICAL CODE. THE LED DRIVER MUST BE INSTALLED IN A WELL VENTILATED AREA AND FREE FROM EXPLOSIVE GASES AND VAPORS. PROPER OPERATION REQUIRES THE FREE FLOW OF AIR. AS THIS LED DRIVER IS HARDWIRED, IT SHOULD ONLY BE INSTALLED BY A QUALIFIED ELECTRICIAN. SUITABLE FOR DAMP LOCATION.