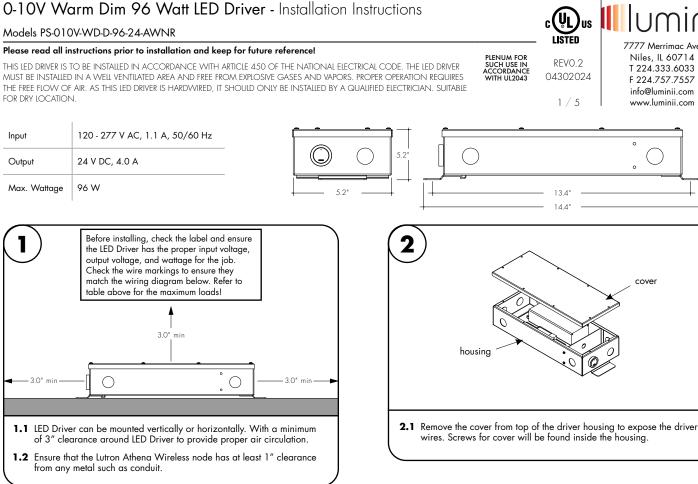

### Please read all instructions prior to installation and keep for future reference!

THIS LED DRIVER IS TO BE INSTALLED IN ACCORDANCE WITH ARTICLE 450 OF THE NATIONAL ELECTRICAL CODE. THE LED DRIVER MUST BE INSTALLED IN A WELL VENTILATED AREA AND FREE FROM EXPLOSIVE GASES AND VAPORS. PROPER OPERATION REQUIRES THE FREE FLOW OF AIR. AS THIS LED DRIVER IS HARDWIRED, IT SHOULD ONLY BE INSTALLED BY A QUALIFIED ELECTRICIAN. SUITABLE FOR DRY LOCATION.