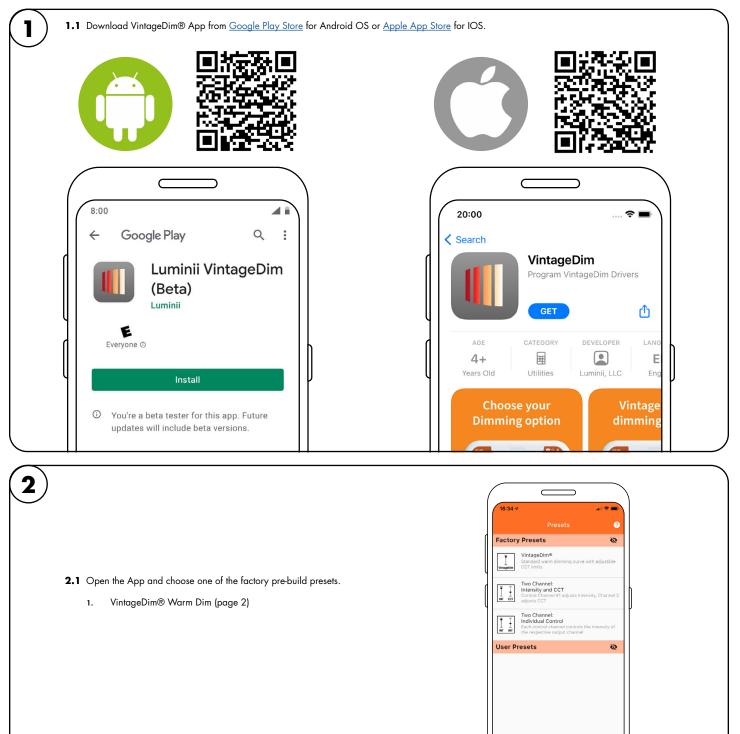

L VENTILATED AREA AND FREE FROM EXPLOSIVE GASES AND VAPORS. PROPER OPERATION REQUIRES THE FREE FLOW OF AIR. AS THIS LED DRIVER IS HARDWIRED, IT SHOULD ONLY BE INSTALLED BY A QUALIFIED ELECTRICIAN. SUITABLE FOR DRY LOCATION.



2/5

F 224.757.7557 info@luminii.com www.luminii.com ٦İİ



Models PS-010V-WD-D-96-24-AWNR

### Please read all instructions prior to installation and keep for future reference!

THIS LED DRIVER IS TO BE INSTALLED IN ACCORDANCE WITH ARTICLE 450 OF THE NATIONAL ELECTRICAL CODE. THE LED DRIVER MUST BE INSTALLED IN A WELL VENTILATED AREA AND FREE FROM EXPLOSIVE GASES AND VAPORS. PROPER OPERATION REQUIRES THE FREE FLOW OF AIR. AS THIS LED DRIVER IS HARDWIRED, IT SHOULD ONLY BE INSTALLED BY A QUALIFIED ELECTRICIAN. SUITABLE FOR DRY LOCATION.



# User Guide Instructions



Models PS-010V-WD-D-96-24-AWNR

### Please read all instructions prior to installation and keep for future reference!

THIS LED DRIVER IS TO BE INSTALLED IN ACCORDANCE WITH ARTICLE 450 OF THE NATIONAL ELECTRICAL CODE. THE LED DRIVER MUST BE INSTALLED IN A WELL VENTILATED AREA AND FREE FROM EXPLOSIVE GASES AND VAPORS. PROPER OPERATION REQUIRES THE FREE FLOW OF AIR. AS THIS LED DRIVER IS HARDWIRED, IT SHOULD ONLY BE INSTALLED BY A QUALIFIED ELECTRICIAN. SUITABLE FOR DRY LOCATION.



PLENUM FOR SUCH USE IN REVO.2 ACCORDANCE WITH UL2043 04302024

4 / 5

Niles, IL 60714 T 224.333.6033 F 224.757.7557 info@luminii.com www.luminii.com

# Using the App



#### Models PS-010V-WD-D-96-24-AWNR

### Please read all instructions prior to installation and keep for future reference!

THIS LED DRIVER IS