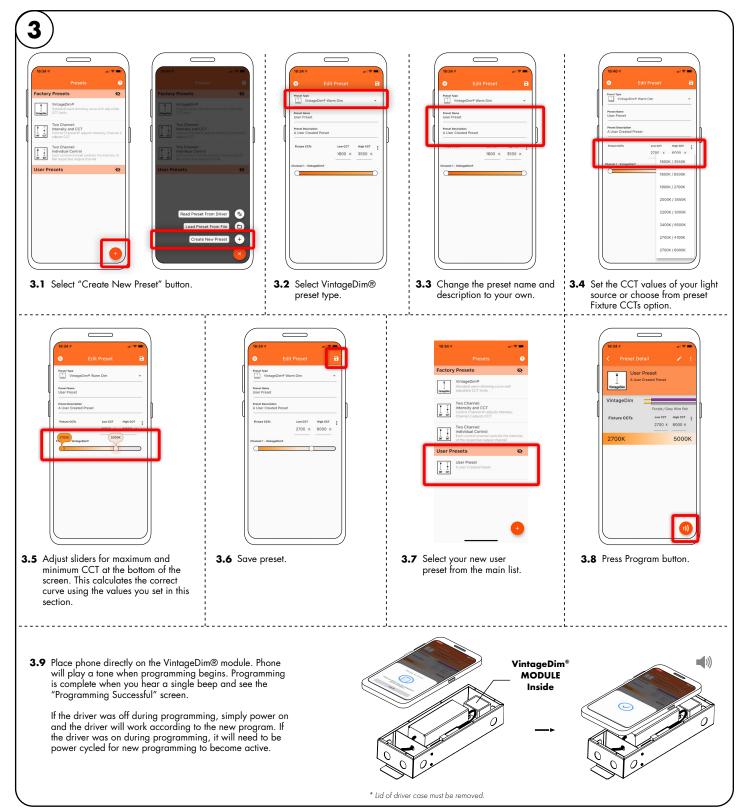

S THIS LED DRIVER IS HARDWIRED, IT SHOULD ONLY BE INSTALLED BY A QUALIFIED ELECTRICIAN. SUITABLE FOR DRY LOCATION.



# User Guide Instructions



Models PS-010V-WD-D-96-24-AWNR

### Please read all instructions prior to installation and keep for future reference!

THIS LED DRIVER IS TO BE INSTALLED IN ACCORDANCE WITH ARTICLE 450 OF THE NATIONAL ELECTRICAL CODE. THE LED DRIVER MUST BE INSTALLED IN A WELL VENTILATED AREA AND FREE FROM EXPLOSIVE GASES AND VAPORS. PROPER OPERATION REQUIRES THE FREE FLOW OF AIR. AS THIS LED DRIVER IS HARDWIRED, IT SHOULD ONLY BE INSTALLED BY A QUALIFIED ELECTRICIAN. SUITABLE FOR DRY LOCATION.



PLENUM FOR SUCH USE IN REVO.2 ACCORDANCE WITH UL2043 04302024

4 / 5

Niles, IL 60714 T 224.333.6033 F 224.757.7557 info@luminii.com www.luminii.com

# Using the App



#### Models PS-010V-WD-D-96-24-AWNR

### Please read all instructions prior to installation and keep for future reference!

THIS LED DRIVER IS TO BE INSTALLED IN ACCORDANCE WITH ARTICLE 450 OF THE NATIONAL ELECTRICAL CODE. THE LED DRIVER MUST BE INSTALLED IN A WELL VENTILATED AREA AND FREE FROM EXPLOSIVE GASES AND VAPORS. PROPER OPERATION REQUIRES THE FREE FLOW OF AIR. AS THIS LED DRIVER IS HARDWIRED, IT SHOULD ONLY BE INSTALLED BY A QUALIFIED ELECTRICIAN. SUITABLE FOR DRY LOCATION.



PLENUM FOR SUCH USE IN ACCORDANCE WITH UL2043 REV0.2 04302024 5 / 5 VI/ Merrimac Ave Niles, IL 60714 T 224.333.6033 F 224.757.7557 info@luminii.com www.luminii.com

# Using the App