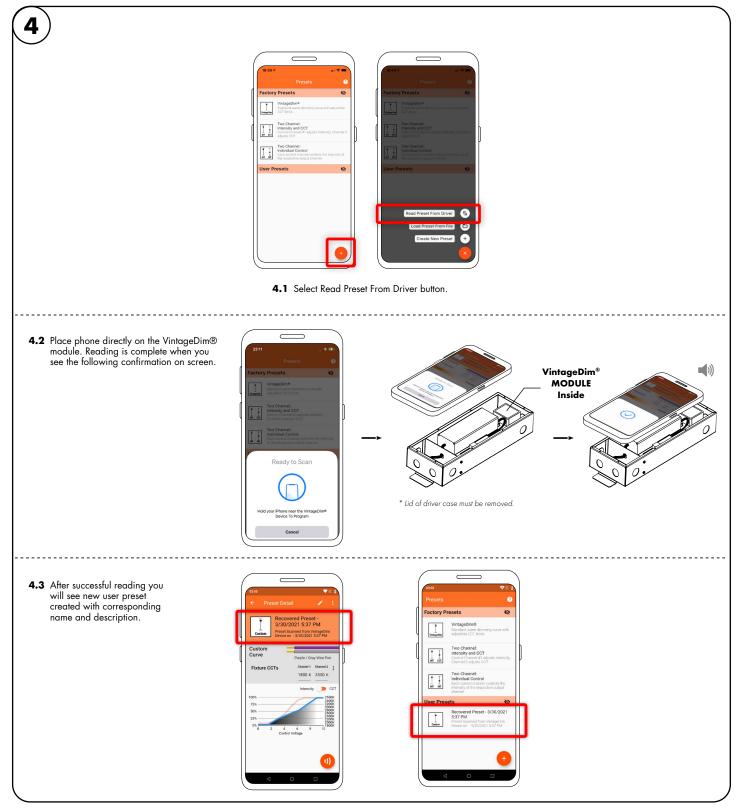

ITH UL2043 04302024

4 / 5

Niles, IL 60714 T 224.333.6033 F 224.757.7557 info@luminii.com www.luminii.com

# Using the App



#### Models PS-010V-WD-D-96-24-AWNR

### Please read all instructions prior to installation and keep for future reference!

THIS LED DRIVER IS TO BE INSTALLED IN ACCORDANCE WITH ARTICLE 450 OF THE NATIONAL ELECTRICAL CODE. THE LED DRIVER MUST BE INSTALLED IN A WELL VENTILATED AREA AND FREE FROM EXPLOSIVE GASES AND VAPORS. PROPER OPERATION REQUIRES THE FREE FLOW OF AIR. AS THIS LED DRIVER IS HARDWIRED, IT SHOULD ONLY BE INSTALLED BY A QUALIFIED ELECTRICIAN. SUITABLE FOR DRY LOCATION.



PLENUM FOR SUCH USE IN ACCORDANCE WITH UL2043 REV0.2 04302024 5 / 5 VI/ Merrimac Ave Niles, IL 60714 T 224.333.6033 F 224.757.7557 info@luminii.com www.luminii.com

# Using the App