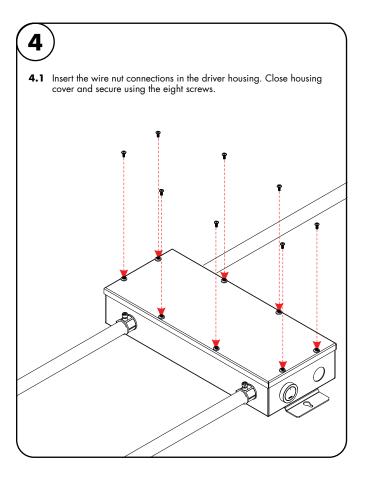

### Please read all instructions prior to installation and keep for future reference!

THIS LED DRIVER IS TO BE INSTALLED IN ACCORDANCE WITH ARTICLE 450 OF THE NATIONAL ELECTRICAL CODE. THE LED DRIVER MUST BE INSTALLED IN A WELL VENTILATED AREA AND FREE FROM EXPLOSIVE GASES AND VAPORS. PROPER OPERATION REQUIRES THE FREE FLOW OF AIR. AS THIS LED DRIVER IS HARDWIRED, IT SHOULD ONLY BE INSTALLED BY A QUALIFIED ELECTRICIAN. SUITABLE FOR DRY LOCATION.