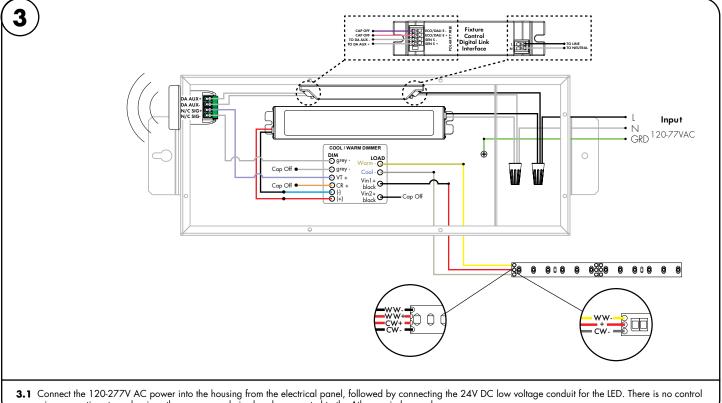

### Please read all instructions prior to installation and keep for future reference!

THIS LED DRIVER IS TO BE INSTALLED IN ACCORDANCE WITH ARTICLE 450 OF THE NATIONAL ELECTRICAL CODE. THE LED DRIVER MUST BE INSTALLED IN A WELL VENTILATED AREA AND FREE FROM EXPLOSIVE GASES AND VAPORS. PROPER OPERATION REQUIRES THE FREE FLOW OF AIR. AS THIS LED DRIVER IS HARDWIRED, IT SHOULD ONLY BE INSTALLED BY A QUALIFIED ELECTRICIAN. SUITABLE FOR DRY LOCATION.