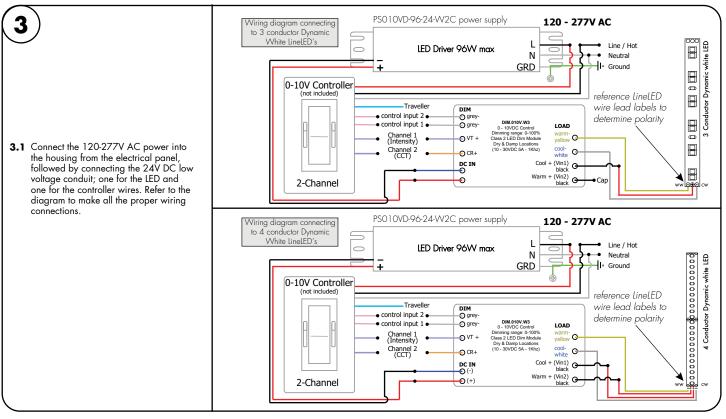

#### Please read all instructions prior to installation and keep for future reference!

THIS LED DRIVER IS TO BE INSTALLED IN ACCORDANCE WITH ARTICLE 450 OF THE NATIONAL ELECTRICAL CODE. THE LED DRIVER MUST BE INSTALLED IN A WELL VENTILATED AREA AND FREE FROM EXPLOSIVE GASES AND VAPORS, PROPER OPERATION REQUIRES THE FREE FLOW OF AIR. AS THIS LED 12302024 DRIVER IS HARDWIRED, IT SHOULD ONLY BE INSTALLED BY A QUALIFIED ELECTRICIAN. SUITABLE FOR DAMP LOCATION.

### Please read all instructions prior to installation and keep for future reference!

THIS LED DRIVER IS TO BE INSTALLED IN ACCORDANCE WITH ARTICLE 450 OF THE NATIONAL ELECTRICAL CODE. THE LED DRIVER MUST BE INSTALLED IN A WELL VENTILATED AREA AND FREE FROM EXPLOSIVE GASES AND VAPORS. PROPER OPERATION REQUIRES THE FREE FLOW OF AIR. AS THIS LED DRIVER IS HARDWIRED, IT SHOULD ONLY BE INSTALLED BY A QUALIFIED ELECTRICIAN. SUITABLE FOR DAMP LOCATION.