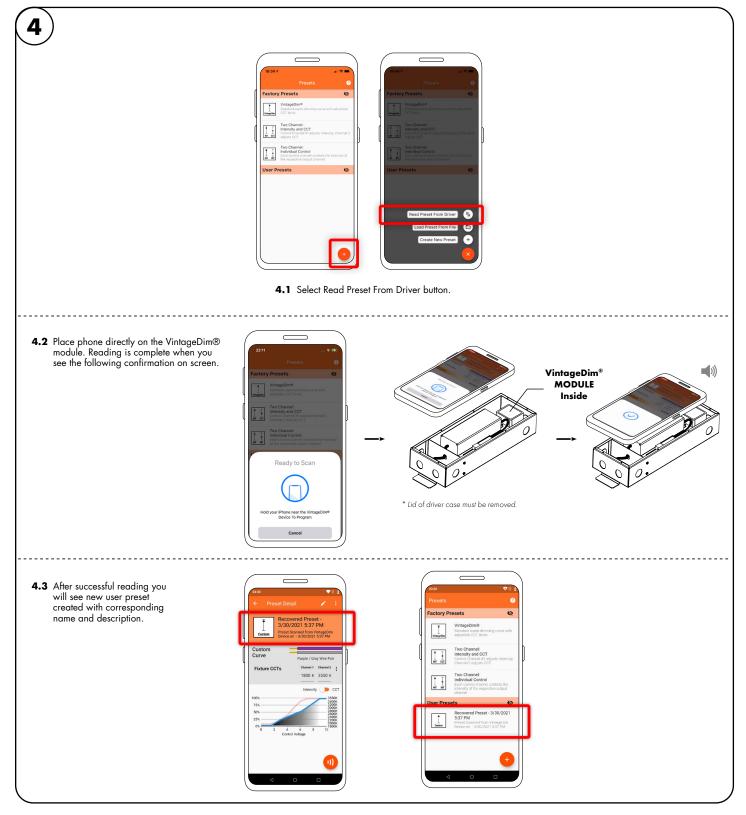

### User Guide Instructions

- 2.1 Open the App and choose one of the factory pre-build presets.
  - 1. Two Channel: Intensity and CCT (page 2)

## Using the App

# Using the App