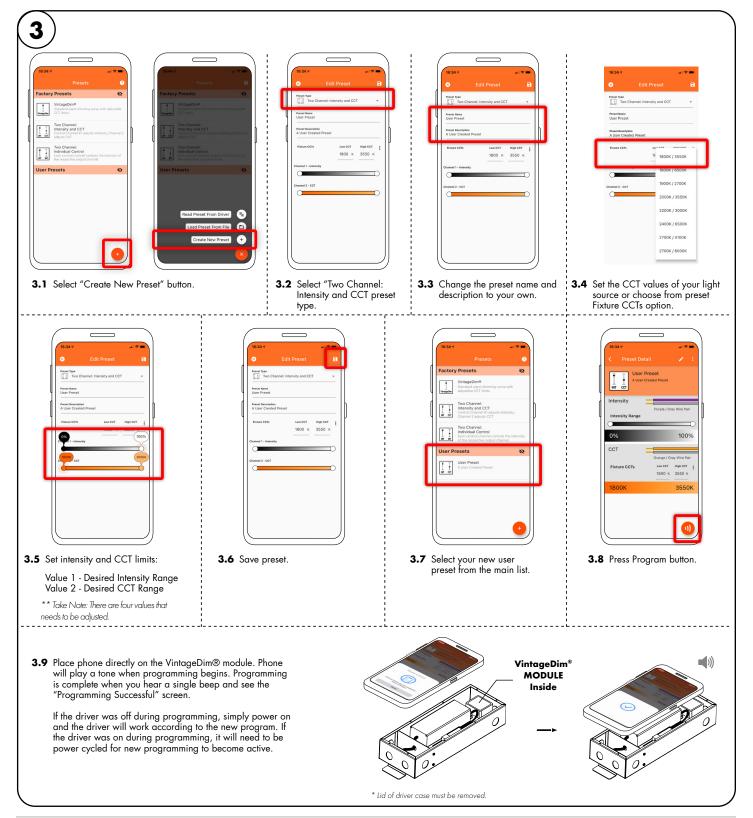

### User Guide Instructions

- 2.1 Open the App and choose one of the factory pre-build presets.
  - 1. Two Channel: Intensity and CCT (page 2)

## Using the App

# Using the App