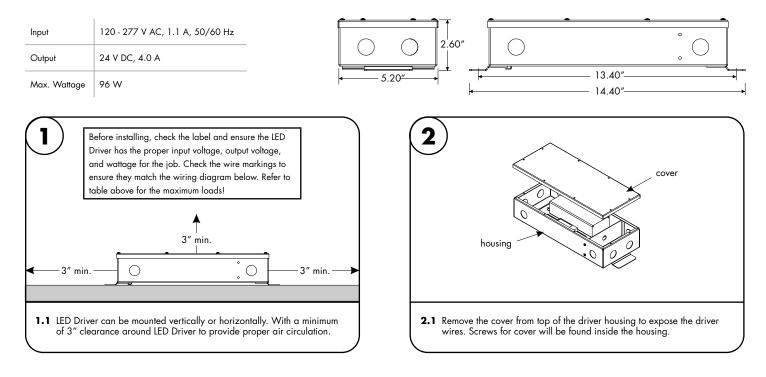

#### Please read all instructions prior to installation and keep for future reference!

THIS LED DRIVER IS TO BE INSTALLED IN ACCORDANCE WITH ARTICLE 450 OF THE NATIONAL ELECTRICAL CODE. THE LED DRIVER MUST BE INSTALLED IN A WELL VENTILATED AREA AND FREE FROM EXPLOSIVE GASES AND VAPORS, PROPER OPERATION REQUIRES THE FREE FLOW OF AIR. AS THIS LED 12302024 DRIVER IS HARDWIRED, IT SHOULD ONLY BE INSTALLED BY A QUALIFIED ELECTRICIAN. SUITABLE FOR DAMP LOCATION.

### Please read all instructions prior to installation and keep for future reference!

THIS LED DRIVER IS TO BE INSTALLED IN ACCORDANCE WITH ARTICLE 450 OF THE NATIONAL ELECTRICAL CODE. THE LED DRIVER MUST BE INSTALLED IN A WELL VENTILATED AREA AND FREE FROM EXPLOSIVE GASES AND VAPORS. PROPER OPERATION REQUIRES THE FREE FLOW OF AIR. AS THIS LED DRIVER IS HARDWIRED, IT SHOULD ONLY BE INSTALLED BY A QUALIFIED ELECTRICIAN. SUITABLE FOR DAMP LOCATION.