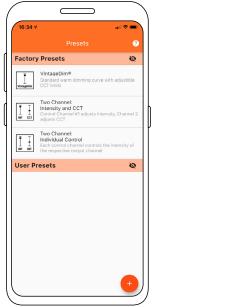

### User Guide Instructions

- 2.1 Open the App and choose one of the factory pre-build presets.
  - 1. Two Channel: Intensity and CCT (page 2)

## Using the App

# Using the App