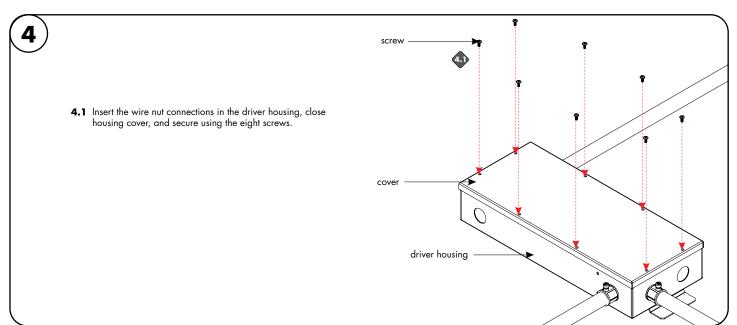

2.1 Remove the cover from top of the driver housing to expose the driver wires. Screws for cover will be found inside the housing.

3.1 Insert the 120-277V AC power into the driver housing from the electrical panel. Followed by bringing 24V DC low voltage conduit one for the LED & other for controller wires. Refer to diagram on page 2 to make all the proper wiring connections.