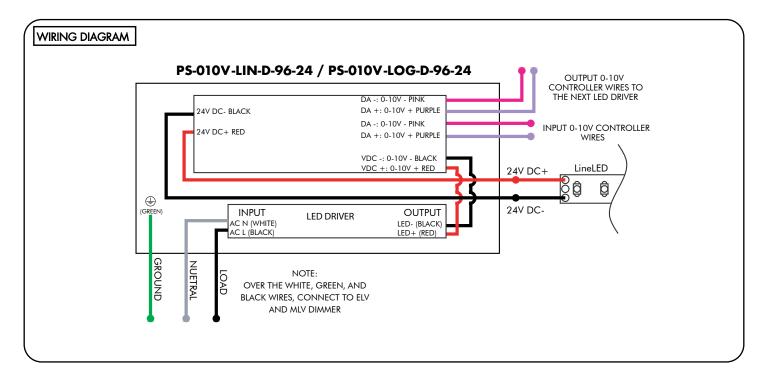

2.1 Remove the cover from top of the driver housing to expose the driver wires. Screws for cover will be found inside the housing.

3.1 Insert the 120-277V AC power into the driver housing from the electrical panel. Followed by bringing 24V DC low voltage conduit one for the LED & other for controller wires. Refer to diagram on page 2 to make all the proper wiring connections.