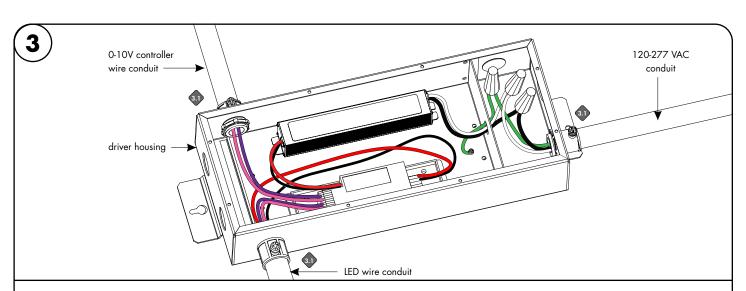

2.1 Remove the cover from top of the driver housing to expose the driver wires. Screws for cover will be found inside the housing.

3.1 Insert the 120-277V AC power into the driver housing from the electrical panel. Followed by bringing 24V DC low voltage conduit one for the LED & other for controller wires. Refer to diagram on page 2 to make all the proper wiring connections.