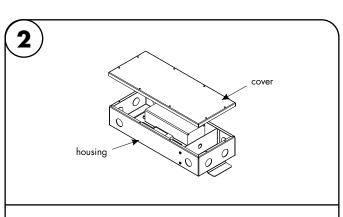

2.1 Remove the cover from top of the driver housing to expose the driver wires. Screws for cover will be found inside the housing.

3.1 Insert the 120-277V AC power into the driver housing from the electrical panel. Followed by bringing 24V DC low voltage conduit one for the LED & other for controller wires. Refer to diagram on page 2 to make all the proper wiring connections.