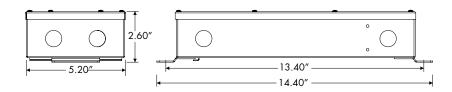

PLENUM FOR SUCH USE IN ACCORDANCE WITH UL2043

REVO.2 09192024 7777 Merrimac Ave Niles, IL 60714 T 224.333.6033 F 224.757.7557 info@luminii.com www.luminii.com

**₩ III**UMir

1/2

| Input        | 120 - 277 V AC, 1.1 A, 50/60 Hz |
|--------------|---------------------------------|
| Output       | 24 V DC, 4.0 A                  |
| Max. Wattage | 96 W                            |