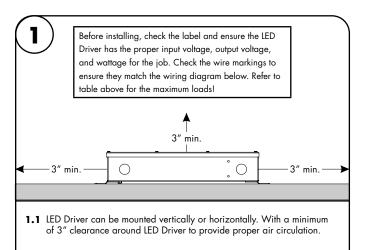

2.1 Remove the cover from top of the driver housing to expose the driver wires. Screws for cover will be found inside the housing.

3.1 Insert the 120-277V AC power into the driver housing from the electrical panel. Followed by bringing 24V DC low voltage conduit one for the LED & other for controller wires. Refer to diagram on page 2 to make all the proper wiring connections.