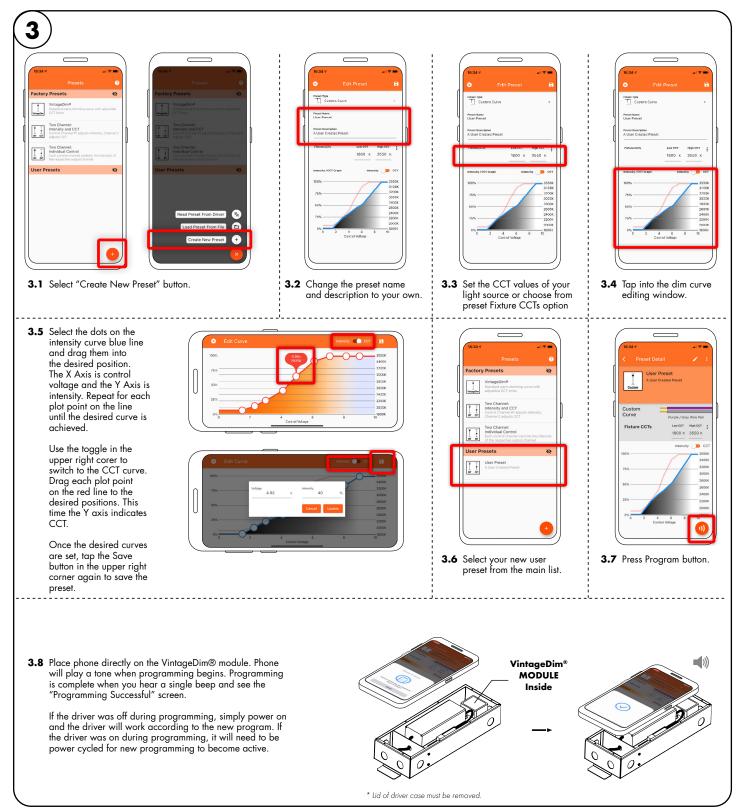

IS HARDWIRED, IT SHOULD ONLY BE INSTALLED BY A QUALIFIED ELECTRICIAN. SUITABLE FOR DAMP LOCATION.



3/5

F 224.757.7557 info@luminii.com www.luminii.com

### User Guide Instructions



### Models PS-010V-2CHX-D-96-24

#### Please read all instructions prior to installation and keep for future reference!

THIS LED DRIVER IS TO BE INSTALLED IN ACCORDANCE WITH ARTICLE 450 OF THE NATIONAL ELECTRICAL CODE. THE LED DRIVER MUST BE INSTALLED IN A WELL VENTILATED AREA AND FREE FROM EXPLOSIVE GASES AND VAPORS. PROPER OPERATION REQUIRES THE FREE FLOW OF AIR. AS THIS LED DRIVER IS HARDWIRED, IT SHOULD ONLY BE INSTALLED BY A QUALIFIED ELECTRICIAN. SUITABLE FOR DAMP LOCATION.



09192024

777 Merrimac Ave Niles, IL 60714 T 224.333.6033 F 224.757.7557 info@luminii.com www.luminii.com

# Using the App



#### Models PS-010V-2CHX-D-96-24

#### Please read all instructions prior to installation and keep for future reference!

THIS LED DRIVER IS TO BE INSTALLED IN ACCORDANCE WITH ARTICLE 450 OF THE NATIONAL ELECTRICAL CODE. THE LED DRIVER MUST BE INSTALLED IN A WELL VENTILATED AREA AND FREE FROM EXPLOSIVE GASES AND VAPORS. PROPER OPERATION REQUIRES THE FREE FLOW OF AIR. AS THIS LED DRIVER IS HARDWIRED, IT SHOULD ONLY BE INSTALLED BY A QUALIFIED ELECTRICIAN. SUITABLE FOR DAMP LOCATION.



09192024 5 / 5 Niles, IL 60714 T 224.333.6033 F 224.757.7557 info@luminii.com www.luminii.com

# Using the App