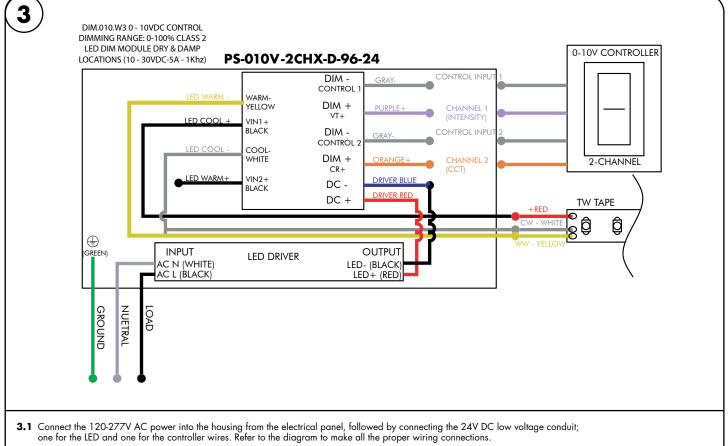

#### Please read all instructions prior to installation and keep for future reference!

THIS LED DRIVER IS TO BE INSTALLED IN ACCORDANCE WITH ARTICLE 450 OF THE NATIONAL ELECTRICAL CODE. THE LED DRIVER MUST BE INSTALLED IN A WELL VENTILATED AREA AND FREE FROM EXPLOSIVE GASES AND VAPORS. PROPER OPERATION REQUIRES THE FREE FLOW OF AIR. AS THIS LED DRIVER IS HARDWIRED, IT SHOULD ONLY BE INSTALLED BY A QUALIFIED ELECTRICIAN. SUITABLE FOR DAMP LOCATION.

### Please read all instructions prior to installation and keep for future reference!

THIS LED DRIVER IS TO BE INSTALLED IN ACCORDANCE WITH ARTICLE 450 OF THE NATIONAL ELECTRICAL CODE. THE LED DRIVER MUST BE INSTALLED IN A WELL VENTILATED AREA AND FREE FROM EXPLOSIVE GASES AND VAPORS. PROPER OPERATION REQUIRES THE FREE FLOW OF AIR. AS THIS LED DRIVER IS HARDWIRED, IT SHOULD ONLY BE INSTALLED BY A QUALIFIED ELECTRICIAN. SUITABLE FOR DAMP LOCATION.