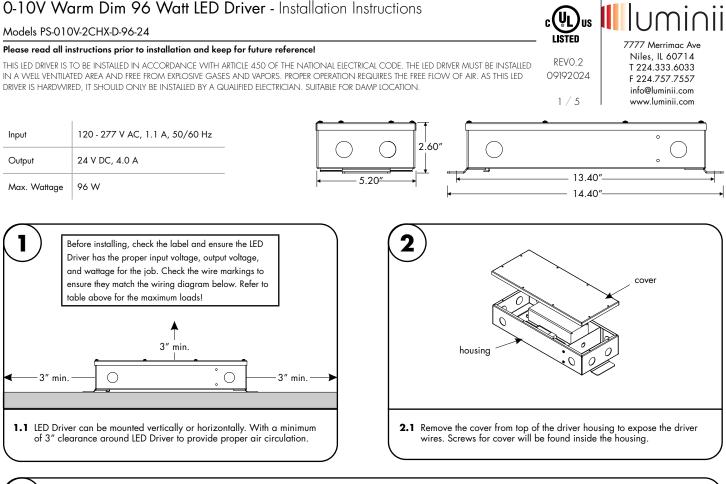

#### Please read all instructions prior to installation and keep for future reference!

THIS LED DRIVER IS TO BE INSTALLED IN ACCORDANCE WITH ARTICLE 450 OF THE NATIONAL ELECTRICAL CODE. THE LED DRIVER MUST BE INSTALLED IN A WELL VENTILATED AREA AND FREE FROM EXPLOSIVE GASES AND VAPORS. PROPER OPERATION REQUIRES THE FREE FLOW OF AIR. AS THIS LED DRIVER IS HARDWIRED, IT SHOULD ONLY BE INSTALLED BY A QUALIFIED ELECTRICIAN. SUITABLE FOR DAMP LOCATION.

### Please read all instructions prior to installation and keep for future reference!

THIS LED DRIVER IS TO BE INSTALLED IN ACCORDANCE WITH ARTICLE 450 OF THE NATIONAL ELECTRICAL CODE. THE LED DRIVER MUST BE INSTALLED IN A WELL VENTILATED AREA AND FREE FROM EXPLOSIVE GASES AND VAPORS. PROPER OPERATION REQUIRES THE FREE FLOW OF AIR. AS THIS LED DRIVER IS HARDWIRED, IT SHOULD ONLY BE INSTALLED BY A QUALIFIED ELECTRICIAN. SUITABLE FOR DAMP LOCATION.