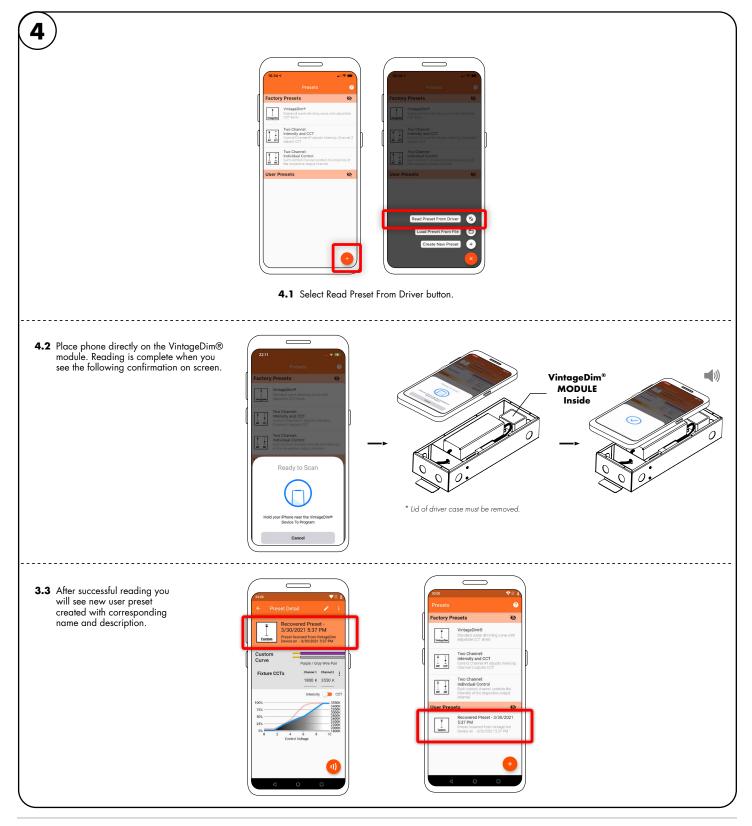

BE INSTALLED BY A QUALIFIED ELECTRICIAN. SUITABLE FOR DAMP LOCATION.



09192024

777 Merrimac Ave Niles, IL 60714 T 224.333.6033 F 224.757.7557 info@luminii.com www.luminii.com

# Using the App



#### Models PS-010V-2CHX-D-96-24

#### Please read all instructions prior to installation and keep for future reference!

THIS LED DRIVER IS TO BE INSTALLED IN ACCORDANCE WITH ARTICLE 450 OF THE NATIONAL ELECTRICAL CODE. THE LED DRIVER MUST BE INSTALLED IN A WELL VENTILATED AREA AND FREE FROM EXPLOSIVE GASES AND VAPORS. PROPER OPERATION REQUIRES THE FREE FLOW OF AIR. AS THIS LED DRIVER IS HARDWIRED, IT SHOULD ONLY BE INSTALLED BY A QUALIFIED ELECTRICIAN. SUITABLE FOR DAMP LOCATION.



09192024 5 / 5 Niles, IL 60714 T 224.333.6033 F 224.757.7557 info@luminii.com www.luminii.com

# Using the App