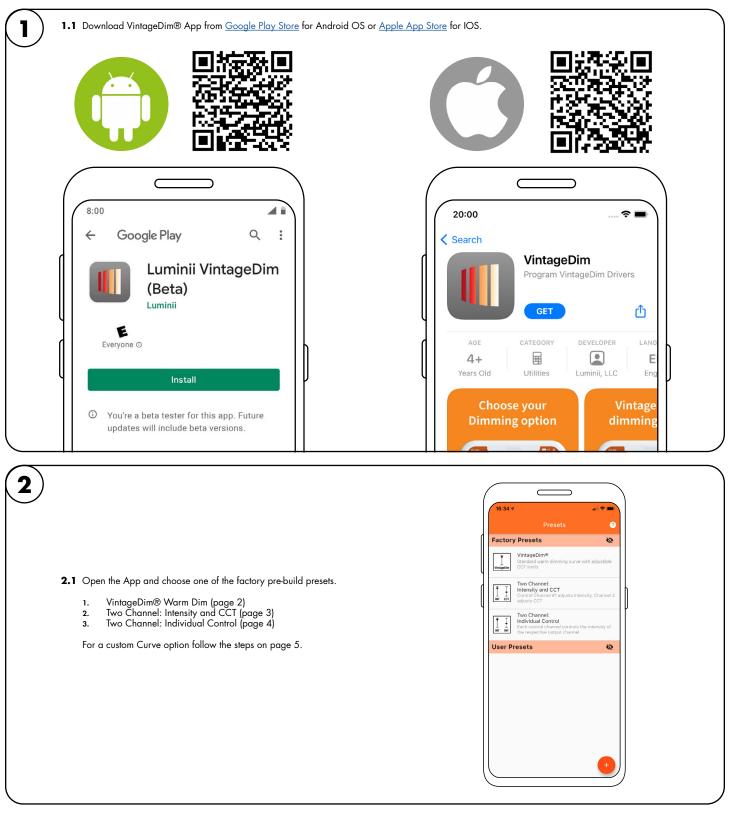

ATION REQUIRES THE FREE FLOW OF AIR. AS THIS LED DRIVER IS HARDWIRED, IT SHOULD ONLY BE INSTALLED BY A QUALIFIED ELECTRICIAN. SUITABLE FOR DAMP LOCATION.



2/5

T 224.333.6033 F 224.757.7557 info@luminii.com www.luminii.com



#### Models PS-010V-2CHX-D-96-24

### Please read all instructions prior to installation and keep for future reference!

THIS LED DRIVER IS TO BE INSTALLED IN ACCORDANCE WITH ARTICLE 450 OF THE NATIONAL ELECTRICAL CODE. THE LED DRIVER MUST BE INSTALLED IN A WELL VENTILATED AREA AND FREE FROM EXPLOSIVE GASES AND VAPORS. PROPER OPERATION REQUIRES THE FREE FLOW OF AIR. AS THIS LED DRIVER IS HARDWIRED, IT SHOULD ONLY BE INSTALLED BY A QUALIFIED ELECTRICIAN. SUITABLE FOR DAMP LOCATION.



3/5

F 224.757.7557 info@luminii.com www.luminii.com

### User Guide Instructions



### Models PS-010V-2CHX-D-96-24

#### Please read all instructions prior to installation and keep for future reference!

THIS LED DRIVER IS TO BE INSTALLED IN ACCORDANCE WITH ARTICLE 450 OF THE NATIONAL ELECTRICAL CODE. THE LED DRIVER MUST BE INSTALLED IN A WELL VENTILATED AREA AND FREE FROM EXPLOSIVE GASES AND VAPORS. PROPER OPERATION REQUIRES THE FREE FLOW OF AIR. AS THIS LED DRIVER IS HARDWIRED, IT SHOULD ONLY BE INSTALLED BY A QUALIFIED ELECTRICIAN. SUITABLE FOR DAMP LOCATION.



09192024

777 Merrimac Ave Niles, IL 60714 T 224.333.6033 F 224.757.7557 info@luminii.com www.luminii.com

# Using the App



#### Models PS-010V-2CHX-D-96-24

#### Please read all instructions prior to installation and keep for future reference!

THIS LED DRIVER IS TO BE INSTALLED IN ACCORDANCE WITH ARTICLE