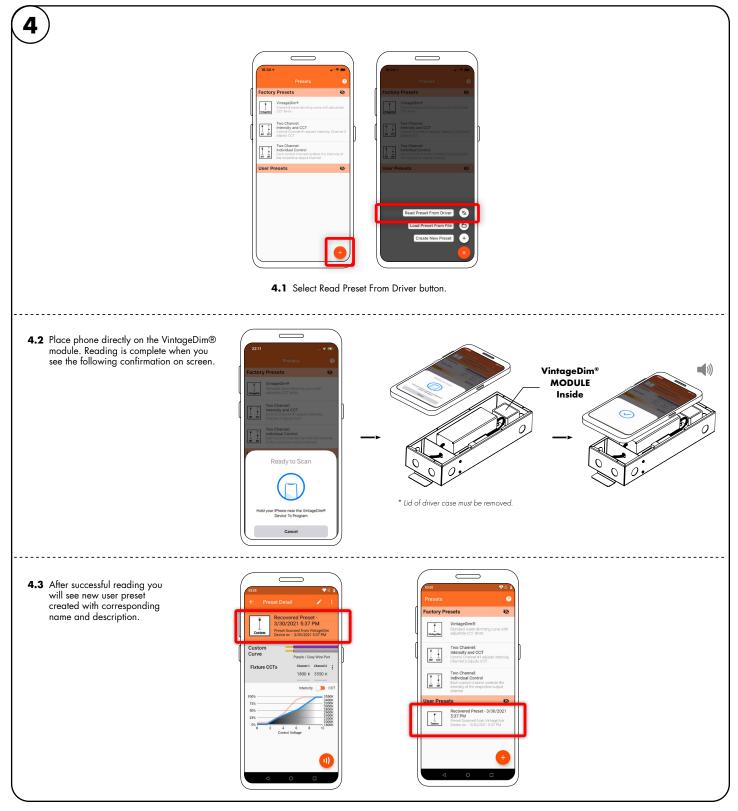

ECTRICIAN. SUITABLE FOR DAMP LOCATION.



REVO.2

4/5

7777 Merrimac Ave Niles, IL 60714 T 224.333.6033 F 224.757.7557 info@luminii.com www.luminii.com

### Using the App



### Models PS-010V-2CH-D-96-24

### Please read all instructions prior to installation and keep for future reference!

THIS LED DRIVER IS TO BE INSTALLED IN ACCORDANCE WITH ARTICLE 450 OF THE NATIONAL ELECTRICAL CODE. THE LED DRIVER MUST BE INSTALLED IN A WELL VENTILATED AREA AND FREE FROM EXPLOSIVE GASES AND VAPORS. PROPER OPERATION REQUIRES THE FREE FLOW OF AIR. AS THIS LED DRIVER IS HARDWIRED, IT SHOULD ONLY BE INSTALLED BY A QUALIFIED ELECTRICIAN. SUITABLE FOR DAMP LOCATION.



REVO.2

09192024

5/5

7777 Merrimac Ave Niles, IL 60714 T 224.333.6033 F 224.757.7557 info@luminii.com www.luminii.com

## Using the App