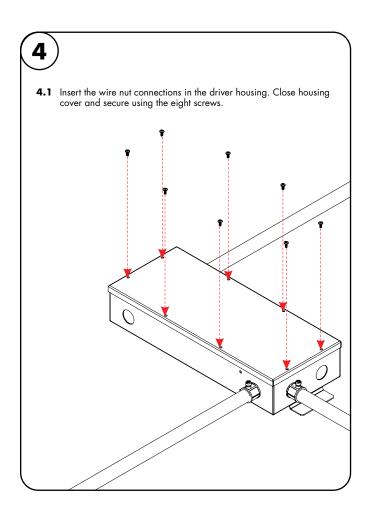

3.1 Connect the 120-277V AC power into the housing from the electrical panel, followed by connecting the 24V DC low voltage conduit; one for the LED and one for the controller wires. Refer to the diagram to make all the proper wiring connections.