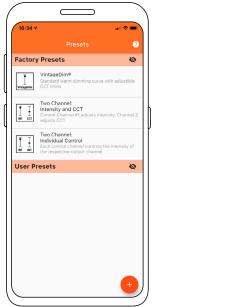

### User Guide Instructions

- 2.1 Open the App and choose one of the factory pre-build presets.
  - 1. Two Channel: Individual Control (page 2)

### Using the App

## Using the App