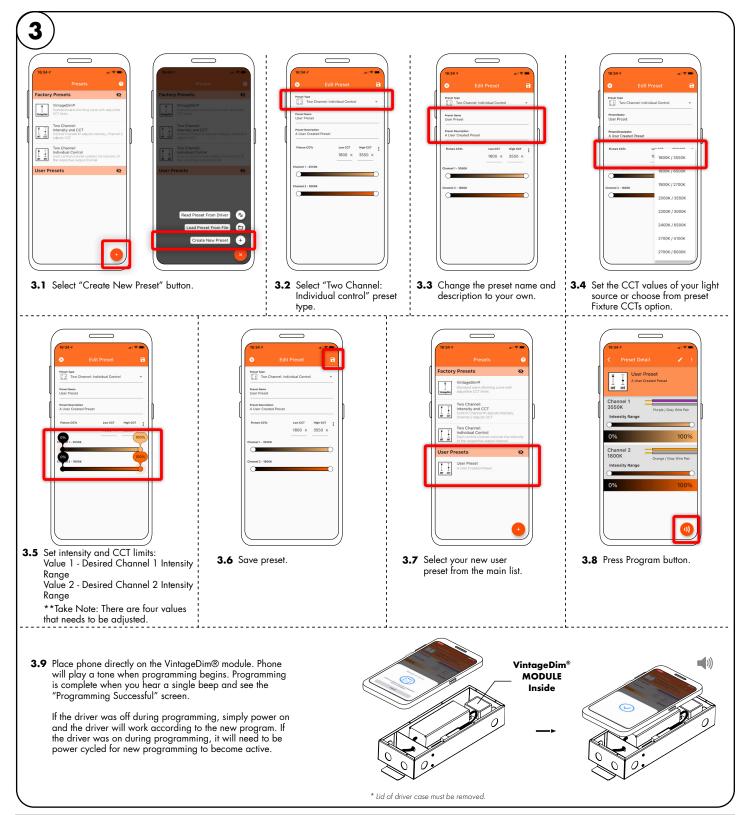

### User Guide Instructions

- 2.1 Open the App and choose one of the factory pre-build presets.
  - 1. Two Channel: Individual Control (page 2)

### Using the App

## Using the App