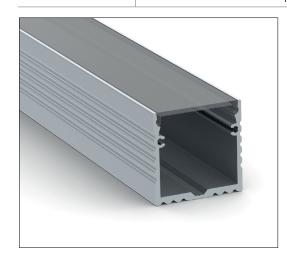

#### **Features**

The PLA Channel is a linear aluminum extrusion that has been designed to fit many LED lighting needs and specifically high output applications. Substantial aluminum mass in profile provides excellent heat sink and physical protection for high power LEDs. The wide profile design can accommodate up to two rows of LED strips making the PLA linear aluminum extrusion ideal for bright general lighting applications. Extrusion and lens are field-cuttable. End caps & joiners sold separately.

Finish

Silver anodized

Mounting

Screw Fasteners

**Diffuser Lens** 

Polycarbonate, snap-in-place, UV resistant

Warranty

7 Years