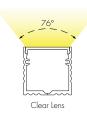

| TRANSMISSION         | PERCENTAGE      |
|----------------------|-----------------|
| COMPARED TO LED TAPE | WITHOUT CHANNEL |

| LENS         | TRANSMISSION % |
|--------------|----------------|
| Clear Lens   | 56%            |
| Frosted Lens | 34%            |