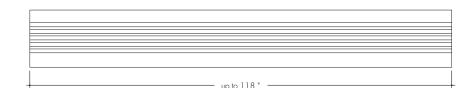

### **Product Dimensions**

|                  | Lens Options         |
|------------------|----------------------|
| Actual Length    | -39.40"<br>-78.75"   |
|                  | -118.19″             |
| Available Lenses | - Clear<br>- Frosted |