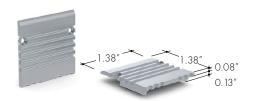

#### **Features**

The PLA Channel is a linear aluminum extrusion that has been designed to fit many LED lighting needs and specifically high output applications. Substantial aluminum mass in profile provides excellent heat sink and physical protection for high power LEDs. The wide profile design can accommodate up to two rows of LED strips making the PLA linear aluminum extrusion ideal for bright general lighting applications. Extrusion and lens are field-cuttable. End caps & joiners sold separately.

### **Product Dimensions**

|                  | Lens Options         |
|------------------|----------------------|
| Actual Length    | -39.40"<br>-78.75"   |
|                  | -118.19″             |
| Available Lenses | - Clear<br>- Frosted |