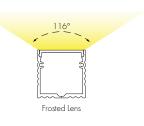

| TRANSMISSION         | PERCENTAGE      |
|----------------------|-----------------|
| COMPARED TO LED TAPE | WITHOUT CHANNEL |

| LENS         | TRANSMISSION % |
|--------------|----------------|
| Clear Lens   | 56%            |
| Frosted Lens | 34%            |

See LED tape spec sheet for lens dotting characteristics & compatibility