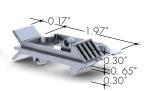

### **Product Dimensions**

|                  | Lens Options         |
|------------------|----------------------|
| Actual Length    | -39.40"<br>-78.75"   |
|                  | -118.19″             |
| Available Lenses | - Clear<br>- Frosted |