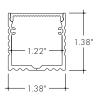

### **Product Dimensions**

|                  | Lens Options         |
|------------------|----------------------|
| Actual Length    | -39.40"<br>-78.75"   |
|                  | -118.19″             |
| Available Lenses | - Clear<br>- Frosted |