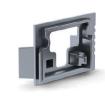

#### **Features**

The PLA Channel is a linear aluminum extrusion that has been designed to fit many LED lighting needs and specifically high output applications. Substantial aluminum mass in profile provides excellent heat sink and physical protection for high power LEDs. The wide profile design can accommodate up to two rows of LED strips making the PLA linear aluminum extrusion ideal for bright general lighting applications. Extrusion and lens are field-cuttable. End caps & joiners sold separately.

Finish

Silver anodized

Mounting

Screw Fasteners

**Diffuser Lens** 

Polycarbonate, snap-in-place, UV resistant

Warranty

7 Years

### **Product Dimensions**

|                  | Lens Options         |
|------------------|----------------------|
| Actual Length    | -39.40"<br>-78.75"   |
|                  | -118.19″             |
| Available Lenses | - Clear<br>- Frosted |