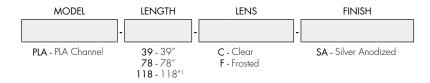

# Extruded aluminum profile

#### **Features**

The PLA Channel is a linear aluminum extrusion that has been designed to fit many LED lighting needs and specifically high output applications. Substantial aluminum mass in profile provides excellent heat sink and physical protection for high power LEDs. The wide profile design can accommodate up to two rows of LED strips making the PLA linear aluminum extrusion ideal for bright general lighting applications. Extrusion and lens are field-cuttable. End caps & joiners sold separately.

### **Product Dimensions**

|                  | Lens Options         |
|------------------|----------------------|
| Actual Length    | -39.40"<br>-78.75"   |
|                  | -118.19″             |
| Available Lenses | - Clear<br>- Frosted |

## Ordering code

1 - For Channels and Lenses over 96", incremental shipping charges will apply.