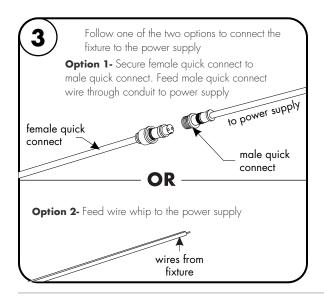

### **Adjustable Hinge Installation**

Note: : Prior to installation all 24VDC wires must be present near fixture. Refer to the power supply installation instruction for additional information. Note: More than one person is recommended for this installation.

- Determine the location of the fixture. Then secure the fixture to the surface using the provided mounting screws.
- Rotate the fixture to the desired angle then tighten the side screws to secure.