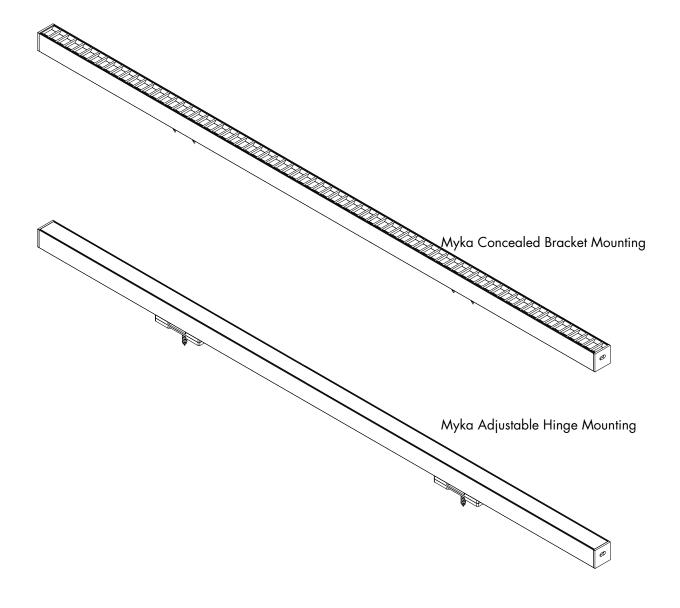

### **Concealed Bracket Installation**

2.1 If necessary make any pass through holes for wire lead/connector to the surface, depending on the power feed option. Then snap the fixture into the concealed mounting bracket to secure in place.

### **Adjustable Hinge Installation**

Note: : Prior to installation all 24VDC wires must be present near fixture. Refer to the power supply installation instruction for additional information. Note: More than one person is recommended for this installation.