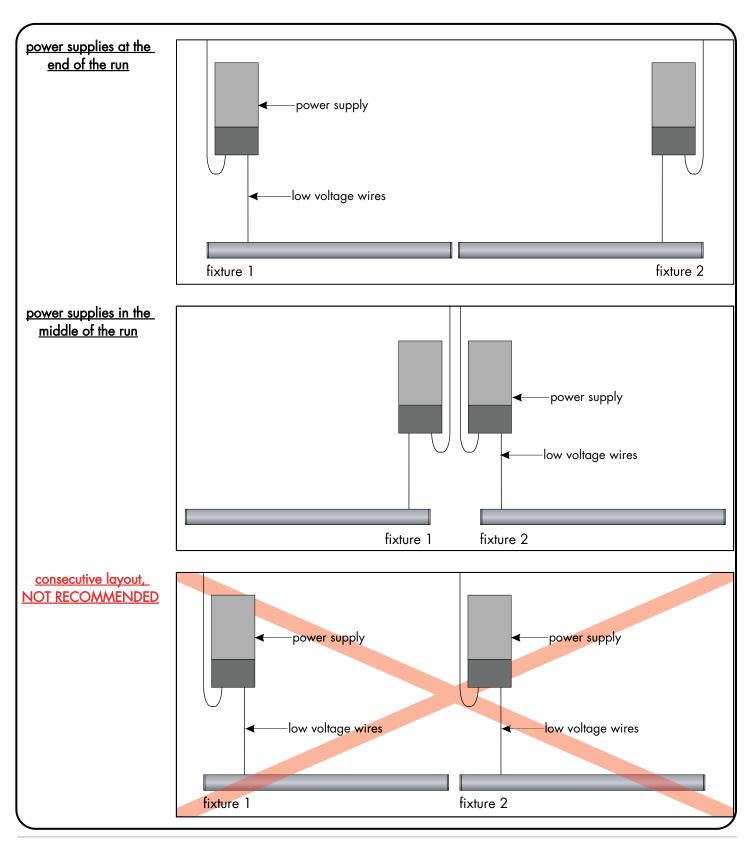

### **Adjustable Hinge Installation**

Note: : Prior to installation all 24VDC wires must be present near fixture. Refer to the power supply installation instruction for additional information. Note: More than one person is recommended for this installation.

- Determine the location of the fixture. Then secure the fixture to the surface using the provided mounting screws.
- Rotate the fixture to the desired angle then tighten the side screws to secure.