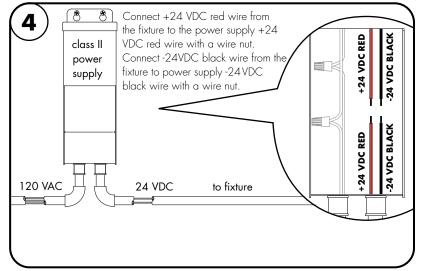

### **Adjustable Hinge Installation**

Note: : Prior to installation all 24VDC wires must be present near fixture. Refer to the power supply installation instruction for additional information. Note: More than one person is recommended for this installation.

- Determine the location of the fixture. Then secure the fixture to the surface using the provided mounting screws.
- Rotate the fixture to the desired angle then tighten the side screws to secure.