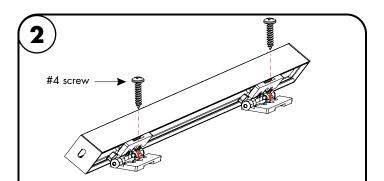

### **Adjustable Hinge Installation**

Note: : Prior to installation all 24VDC wires must be present near fixture. Refer to the power supply installation instruction for additional information. Note: More than one person is recommended for this installation.

- Determine the location of the fixture. Then secure the fixture to the surface using the provided mounting screws.
- Rotate the fixture to the desired angle then tighten the side screws to secure.