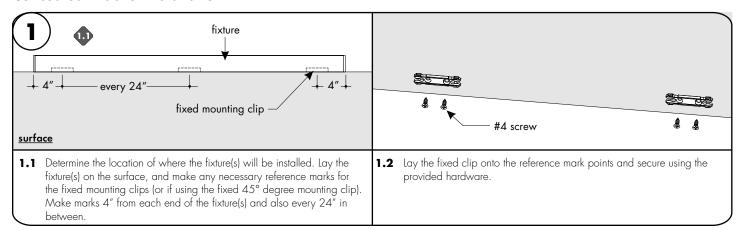

### **Concealed Bracket Installation**

2.1 If necessary make any pass through holes for wire lead/connector to the surface, depending on the power feed option. Then snap the fixture into the concealed mounting bracket to secure in place.