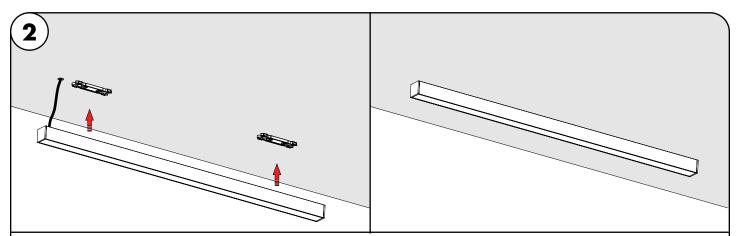

### **Concealed Bracket Installation**

2.1 If necessary make any pass through holes for wire lead/connector to the surface, depending on the power feed option. Then snap the fixture into the concealed mounting bracket to secure in place.