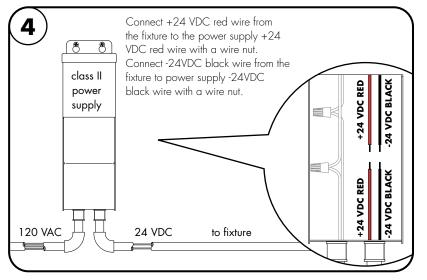

### **Adjustable Hinge Installation**

Note: : Prior to installation all 24VDC wires must be present near fixture. Refer to the power supply installation instruction for additional information. Note: More than one person is recommended for this installation.

- Determine the location of the fixture. Then secure the fixture to the surface using the provided mounting screws.
- Rotate the fixture to the desired angle then tighten the side screws to secure.