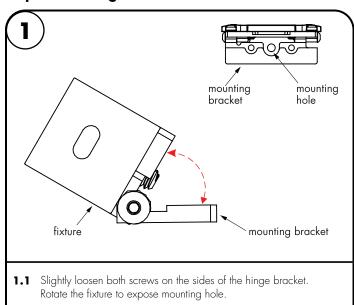

### **Adjustable Hinge Installation**

Note: : Prior to installation all 24VDC wires must be present near fixture. Refer to the power supply installation instruction for additional information. Note: More than one person is recommended for this installation.

- Determine the location of the fixture. Then secure the fixture to the surface using the provided mounting screws.
- Rotate the fixture to the desired angle then tighten the side screws to secure.