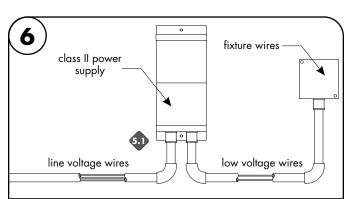

3/3

Niles, IL 60714 T 224.333.6033 F 224.757.7557 info@luminii.com www.luminii.com

**6.1** Ensure the correct (wattage & voltage) power supply is used to power the fixture. Then proceed to connect the fixture wires from fixture to the power supply. For more information please refer to power supply wiring instructions.