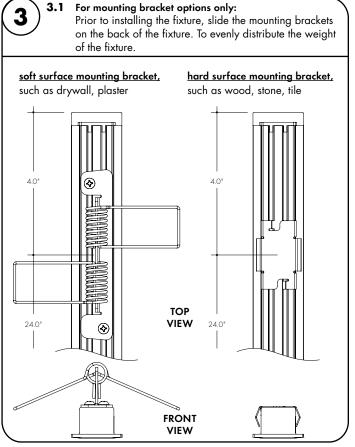

# Myka Recessed Trimmed - Installation Instructions

#### Models MKRW-XX

### Please read all instructions prior to installation and keep for future reference!

- 1. PRODUCT TO BE INSTALLED BY A QUALIFIED ELECTRICIAN.
- 2. USE ONLY WITH CLASS 2 POWER UNIT.
- 3. SUITABLE FOR WET LOCATIONS. MUST USE APPROPRIATE WEATHERPROOF RATED WIRE CONNECTORS.
- 4. 24 VOLTS DC

- 5. TYPE IC (CEILING & WALL).
- SUITABLE FOR GROUND MOUNTED-RECESSED,
  ACCESS ABOVE CEILING REQUIRED.
- 7. FIXTURE SHOULD BE INSTALLED BY TWO PEOPLE.

PLENUM FOR SUCH USE IN ACCORDANCE WITH UL2043

REV0.3 09292024