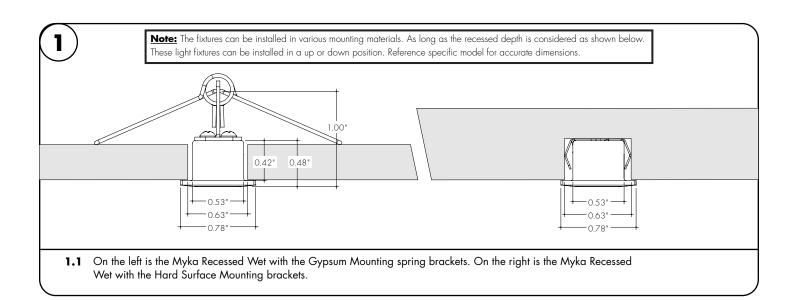

# Myka Recessed Trimmed - Installation Instructions

#### Models MKRW-XX

### Please read all instructions prior to installation and keep for future reference!

- 1. PRODUCT TO BE INSTALLED BY A QUALIFIED ELECTRICIAN.
- 2. USE ONLY WITH CLASS 2 POWER UNIT.
- 3. SUITABLE FOR WET LOCATIONS. MUST USE APPROPRIATE WEATHERPROOF RATED WIRE CONNECTORS.
- 4. 24 VOLTS DC.

- 5. TYPE IC (CEILING & WALL).
- 6. SUITABLE FOR GROUND MOUNTED-RECESSED, ACCESS ABOVE CEILING REQUIRED.
- 7. FIXTURE SHOULD BE INSTALLED BY TWO PEOPLE.

PLENUM FOR SUCH USE IN ACCORDANCE WITH UL2043

REVO.3 09292024