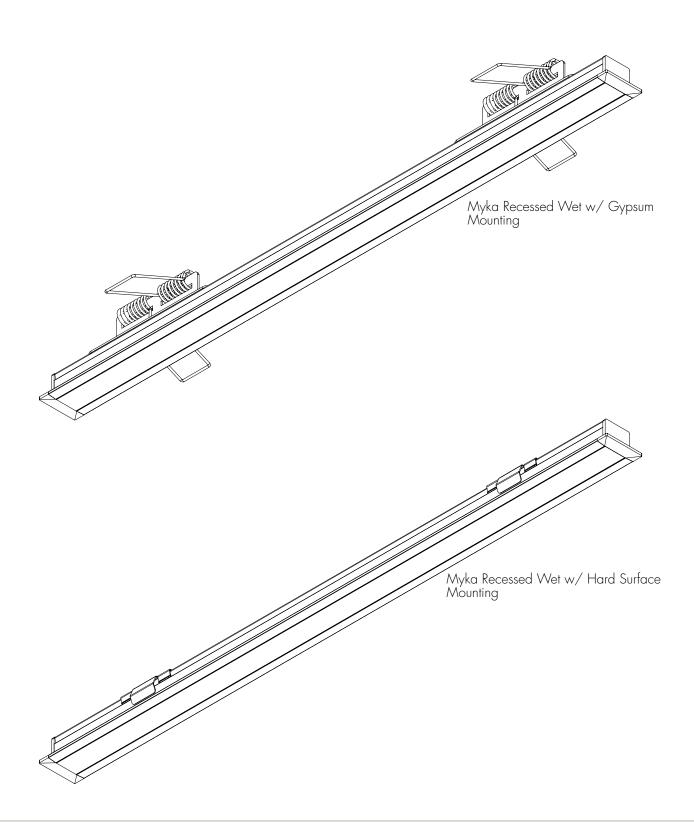

# Myka Recessed Trimmed - Installation Instructions

#### Models MKRW-XX

### Please read all instructions prior to installation and keep for future reference!

- 1. PRODUCT TO BE INSTALLED BY A QUALIFIED ELECTRICIAN.
- 2. USE ONLY WITH CLASS 2 POWER UNIT.
- 3. SUITABLE FOR WET LOCATIONS. MUST USE APPROPRIATE WEATHERPROOF RATED WIRE CONNECTORS.
- 4. 24 VOLTS DC.

- 5. TYPE IC (CEILING & WALL).
- 6. SUITABLE FOR GROUND MOUNTED-RECESSED, ACCESS ABOVE CEILING REQUIRED.
- 7. FIXTURE SHOULD BE INSTALLED BY TWO PEOPLE.

PLENUM FOR SUCH USE IN ACCORDANCE WITH UL2043

REVO.3 09292024