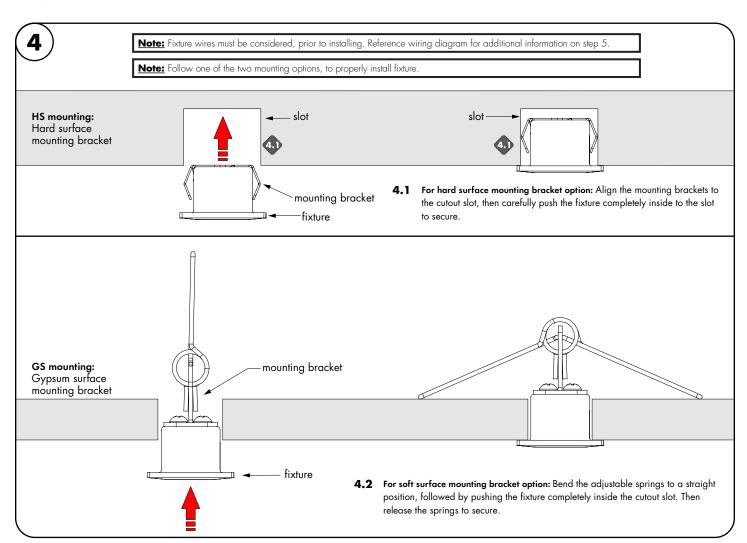

7. FIXTURE SHOULD BE INSTALLED BY TWO PEOPLE.

SUCH USE IN ACCORDANCE WITH UL2043

REVO.3 09292024

2/3



www.luminii.com







# Myka Recessed Trimmed - Installation Instructions

#### Models MKRW-XX

### Please read all instructions prior to installation and keep for future reference!

- 1. PRODUCT TO BE INSTALLED BY A QUALIFIED ELECTRICIAN.
- 2. USE ONLY WITH CLASS 2 POWER UNIT.
- 3. SUITABLE FOR WET LOCATIONS. MUST USE APPROPRIATE WEATHERPROOF RATED WIRE CONNECTORS.
- 4. 24 VOLTS DC

- 5. TYPE IC (CEILING & WALL).
- SUITABLE FOR GROUND MOUNTED-RECESSED,
  ACCESS ABOVE CEILING REQUIRED.
- 7. FIXTURE SHOULD BE INSTALLED BY TWO PEOPLE.

PLENUM FOR SUCH USE IN ACCORDANCE WITH UL2043

REV0.3 09292024

3/3



Niles, IL 60714 T 224.333.6033 F 224.757.7557 info@luminii.com www.luminii.com







**6.1** Ensure the correct (wattage & voltage) power supply is used to power the fixture. Then proceed to connect the fixture wires from fixture to the power supply. For more information please refer to power supply wiring instructions.