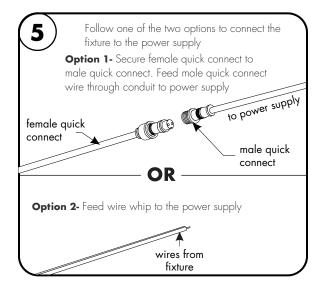

. FIXTURE SHOULD BE INSTALLED BY TWO PEOPLE.

SUCH USE IN ACCORDANCE WITH UL2043

REVO.3 09292024

2/3



www.luminii.com







# Myka Recessed Trimmed - Installation Instructions

#### Models MKRW-XX

### Please read all instructions prior to installation and keep for future reference!

- 1. PRODUCT TO BE INSTALLED BY A QUALIFIED ELECTRICIAN.
- 2. USE ONLY WITH CLASS 2 POWER UNIT.
- 3. SUITABLE FOR WET LOCATIONS. MUST USE APPROPRIATE WEATHERPROOF RATED WIRE CONNECTORS.
- 4. 24 VOLTS DC

- 5. TYPE IC (CEILING & WALL).
- SUITABLE FOR GROUND MOUNTED-RECESSED,
  ACCESS ABOVE CEILING REQUIRED.
- 7. FIXTURE SHOULD BE INSTALLED BY TWO PEOPLE.

PLENUM FOR SUCH USE IN ACCORDANCE WITH UL2043

REV0.3 09292024

3/3



Niles, IL 60714 T 224.333.6033 F 224.757.7557 info@luminii.com www.luminii.com







**6.1** Ensure the correct (wattage & voltage) power supply is used to power the fixture. Then proceed to connect the fixture wires from fixture to the power supply. For more information please refer to power supply wiring instructions.