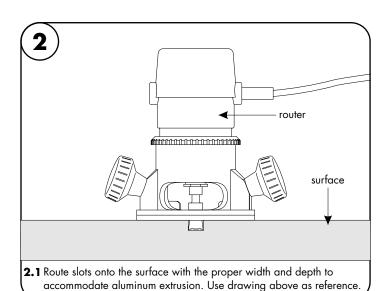

# Myka Recessed Trimmed - Installation Instructions

#### Models MKRW-XX

### Please read all instructions prior to installation and keep for future reference!

- 1. PRODUCT TO BE INSTALLED BY A QUALIFIED ELECTRICIAN.
- 2. USE ONLY WITH CLASS 2 POWER UNIT.
- 3. SUITABLE FOR WET LOCATIONS. MUST USE APPROPRIATE WEATHERPROOF RATED WIRE CONNECTORS.
- 4. 24 VOLTS DC.

- 5. TYPE IC (CEILING & WALL).
- 6. SUITABLE FOR GROUND MOUNTED-RECESSED, ACCESS ABOVE CEILING REQUIRED.
- 7. FIXTURE SHOULD BE INSTALLED BY TWO PEOPLE.

SUCH USE IN ACCORDANCE WITH UL2043

REVO.3 09292024