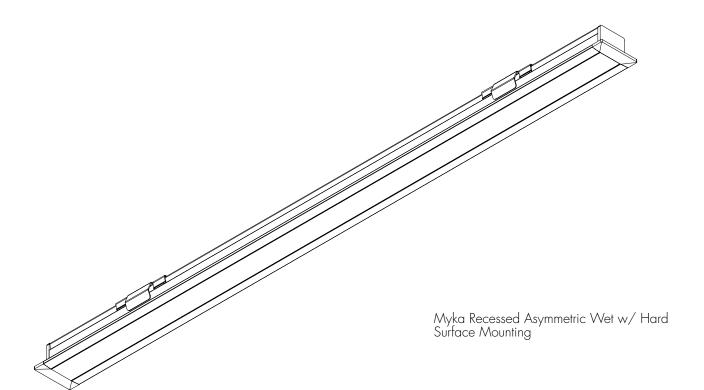

# Myka Recessed Asymmetric Trimmed Wet - Installation Instructions

### Models MKRAW-XX

## Please read all instructions prior to installation and keep for future reference!

- 1. PRODUCT TO BE INSTALLED BY A QUALIFIED ELECTRICIAN.
- 2. USE ONLY WITH CLASS 2 POWER UNIT.
- 3. SUITABLE FOR WET LOCATIONS. MUST USE APPROPRIATE WEATHERPROOF RATED WIRE CONNECTORS.
- 4. 24 VOLTS DC.

- 5. TYPE IC (CEILING & WALL).
- 6. SUITABLE FOR GROUND MOUNTED-RECESSED, ACCESS ABOVE CEILING REQUIRED.
- 7. FIXTURE SHOULD BE INSTALLED BY TWO PEOPLE.

C (N) III



/// Merrimac Av.
Niles, IL 60714
T 224.333.6033
F 224.757.7557
info@luminii.com
www.luminii.com

REVO.4 01212025 1 / 3



# Myka Recessed Asymmetric Trimmed Wet - Installation Instructions

#### Models MKRAW-XX

### Please read all instructions prior to installation and keep for future reference!

- 1. PRODUCT TO BE INSTALLED BY A QUALIFIED ELECTRICIAN.
- 2. USE ONLY WITH CLASS 2 POWER UNIT.
- 3. SUITABLE FOR WET LOCATIONS. MUST USE APPROPRIATE WEATHERPROOF RATED WIRE CONNECTORS.
- 4. 24 VOLTS DC.

- 5. TYPE IC (CEILING & WALL).
- 6. SUITABLE FOR GROUND MOUNTED-RECESSED,
- ACCESS ABOVE CEILING REQUIRED.
- 7. FIXTURE SHOULD BE INSTALLED BY TWO PEOPLE.



7777 Merrimac Ave
Niles, IL 60714
T 224.333.6033
F 224.757.7557
info@luminii.com

www.luminii.com

01212025

REVO.4

Note: The fixtures can be installed in various mounting materials. As long as the recessed depth is considered as shown below. These light fi