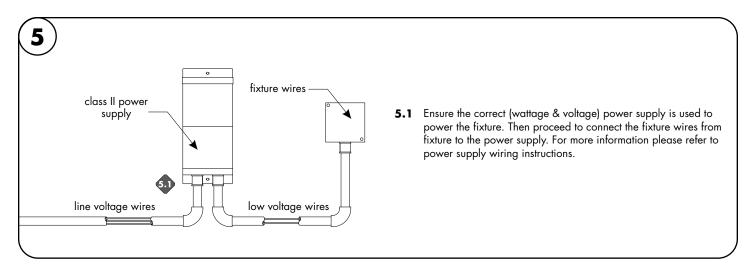

fixture. To evenly distribute the weight of the fixture.

hard surface mounting bracket, such as wood, stone, tile

TOP VIEW

FRONT VIEW

# Myka Recessed Asymmetric Trimmed Wet - Installation Instructions

#### Models MKRAW-XX

### Please read all instructions prior to installation and keep for future reference!

- 1. PRODUCT TO BE INSTALLED BY A QUALIFIED ELECTRICIAN.
- 2. USE ONLY WITH CLASS 2 POWER UNIT.
- 3. SUITABLE FOR WET LOCATIONS. MUST USE APPROPRIATE WEATHERPROOF RATED WIRE CONNECTORS.
- 4. 24 VOLTS DC.

- 5. TYPE IC (CEILING & WALL).
- 6. SUITABLE FOR GROUND MOUNTED-RECESSED,
- ACCESS ABOVE CEILING REQUIRED.
- 7. FIXTURE SHOULD BE INSTALLED BY TWO PEOPLE.



7777 Merrimac Ave Niles, IL 60714 T 224.333.6033 F 224.757.7557 info@luminii.com www.luminii.com

REVO.4 01212025

3/3