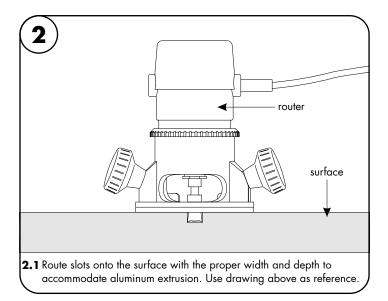

www.luminii.com

01212025

REVO.4

Note: The fixtures can be installed in various mounting materials. As long as the recessed depth is considered as shown below. These light fixtures can be installed in a up or down position. Reference specific model for accurate dimensions.