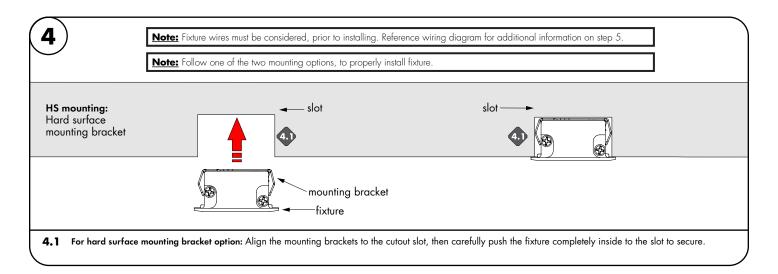

1.1 On the left is the Myka Recessed Asymmetric Wet with the Gypsum Mounting spring brackets. On the right is the Myka Recessed Asymmetric Wet with the Hard Surface Mounting brackets.

3.1 For mounting bracket options only:
Prior to installing the fixture, slide the mounting brackets on the back of the fixture. To evenly distribute the weight of the fixture.