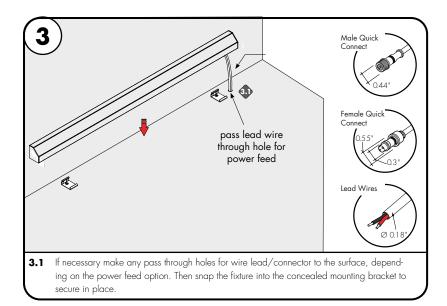

Niles, IL 60714 REVO.2 T 224.333.6033 09142024 F 224.757.7557 info@luminii.com www.luminii.com

3/4

Connect +24 VDC red wire from the fixture to the power supplies +24 VDC red wire using a wire nut. Then connect the -24 VDC black wire from the fixture to the power supplies -24 VDC black wire using a wire nut.