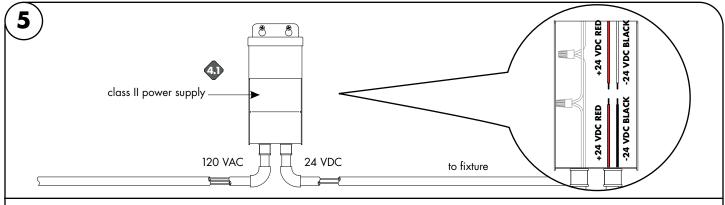

Niles, IL 60714 REVO.2 T 224.333.6033 09142024 F 224.757.7557 info@luminii.com www.luminii.com

3/4

Connect +24 VDC red wire from the fixture to the power supplies +24 VDC red wire using a wire nut. Then connect the -24 VDC black wire from the fixture to the power supplies -24 VDC black wire using a wire nut.