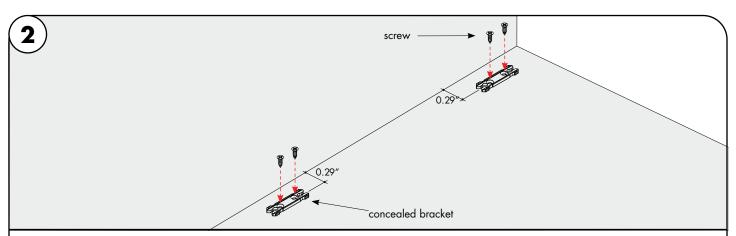

- 2.1 Align the mounting brackets to the marks, followed by securing each mounting bracket with 2 screws. Snap the extrusion into the mounting brackets.
- 2.2 To remove the extrusion from the mounting brackets, carefully insert a flat screwdriver to the bottom edge of the extrusion then pull up until the extrusion pops up.