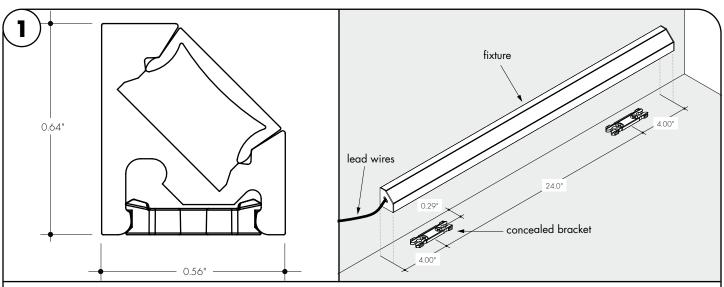

**III**luminii

Niles, IL 60714
T 224.333.6033
F 224.757.7557
info@luminii.com
www.luminii.com

REVO.2 09142024

2/4

- 1.1 Determine the location of where the fixture(s) will be installed. Lay the fixture(s) on the surface, and make any necessary reference marks for the concealed bracket.

  Make marks 4" from each end of the fixture(s) and also every 24" in between. Use the fixture profile and mounting bracket detail, for any additional details.
- 1.2 Lay the concealed bracket onto the reference mark points and secure using the provided hardware.

- 2.1 Align the mounting brackets to the marks, followed by securing each mounting bracket with 2 screws. Snap the extrusion into the mounting brackets.
- 2.2 To remove the extrusion from the mounting brackets, carefully insert a flat screwdriver to the bottom edge of the extrusion then pull up until the extrusion pops up.