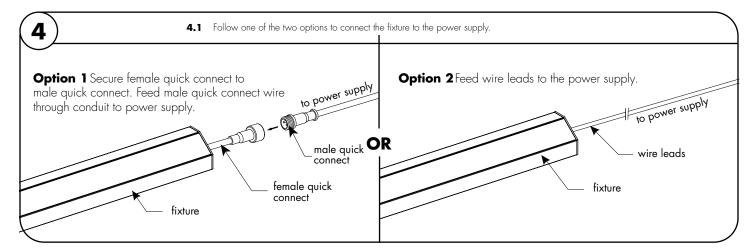

Niles, IL 60714 REVO.2 T 224.333.6033 09142024 F 224.757.7557 info@luminii.com www.luminii.com

3/4

Connect +24 VDC red wire from the fixture to the power supplies +24 VDC red wire using a wire nut. Then connect the -24 VDC black wire from the fixture to the power supplies -24 VDC black wire using a wire nut.