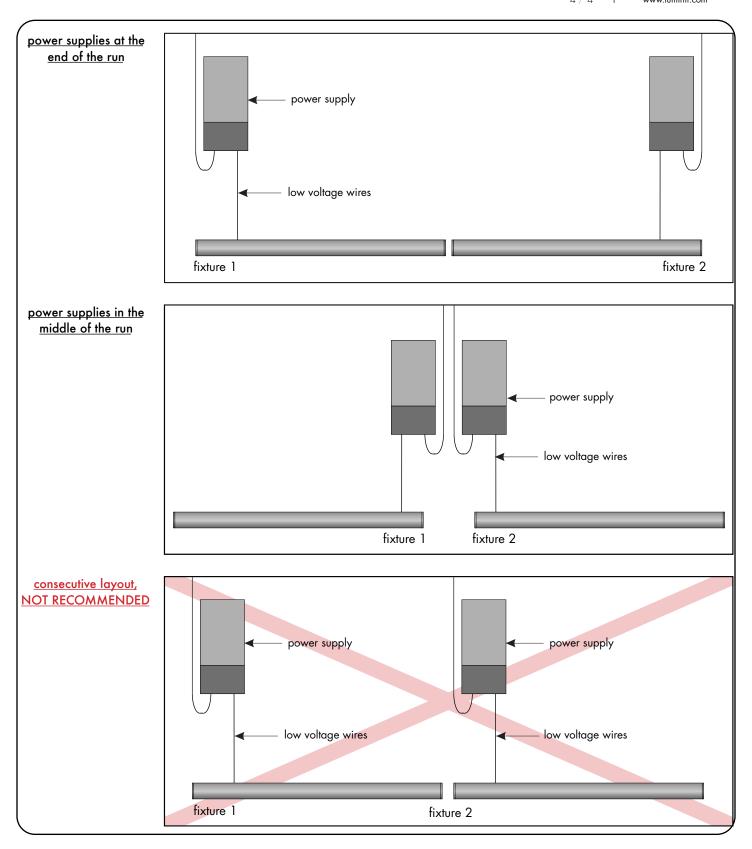

Niles, IL 60714 REVO.2 T 224.333.6033 09142024 F 224.757.7557 info@luminii.com www.luminii.com

3/4

Connect +24 VDC red wire from the fixture to the power supplies +24 VDC red wire using a wire nut. Then connect the -24 VDC black wire from the fixture to the power supplies -24 VDC black wire using a wire nut.