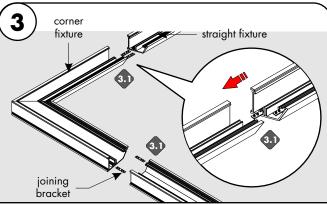

Prior to installing the fixture, power wires must be present near fixture. Lay the fixture on the desired location, & mark the mounting holes to the wall. If fixture center hole doesn't match up with the conduit. Make an additional 1/2" hole to the back of the extrusion. Use diagram above to make hole in the correct location.