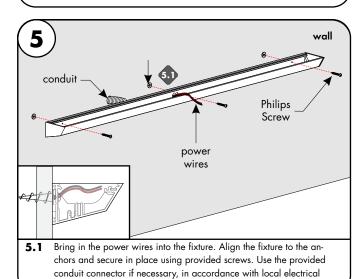

Prior to installing the fixture, power wires must be present near fixture. Lay the fixture on the desired location, & mark the mounting holes to the wall. If fixture center hole doesn't match up with the conduit. Make an additional 1/2" hole to the back of the extrusion. Use diagram above to make hole in the correct location.

Align the anchors onto the marks and tap until the threaded section. Then screw in the threaded portion of the anchors with a Philips screw driver.

- While holding the LED reflector connect the red & black wires to the power supply red (24VDC+) & black (24VDC-) wires. For additional wiring information refer to the power supply instruction.
- Insert the LED panel into the fixture and secure using the provided screws. Snap-in the cover in the fixture (cover will fit loose inside the fixture).