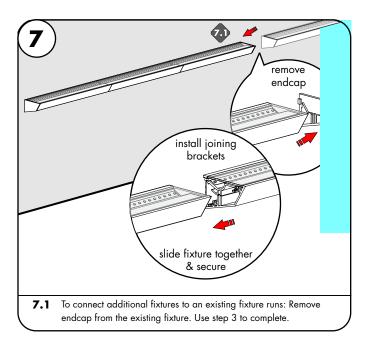

REVO.2 12312024

1/4

Niles, IL 60714 T 224.333.6033 F 224.757.7557

info@luminii.com

www.luminii.com

- 1.2 Carefully, rotate and pull the reflector completely out.

3.1 IF CONNECTING MULTIPLE FIXTURES TOGETHER: Insert the joining brackets into one of the fixture end(s) & tighten the screws on the bracket. Then slide the connecting fixture into the brackets and secure by tightening the screws on bracket.