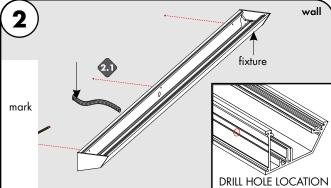

REVO.2 12312024

1/4

Niles, IL 60714 T 224.333.6033 F 224.757.7557

info@luminii.com

www.luminii.com

- 1.2 Carefully, rotate and pull the reflector completely out.

3.1 IF CONNECTING MULTIPLE FIXTURES TOGETHER: Insert the joining brackets into one of the fixture end(s) & tighten the screws on the bracket. Then slide the connecting fixture into the brackets and secure by tightening the screws on bracket.