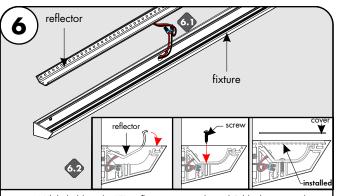

REVO.2 12312024

1/4

Niles, IL 60714 T 224.333.6033 F 224.757.7557

info@luminii.com

www.luminii.com

- 1.2 Carefully, rotate and pull the reflector completely out.

3.1 IF CONNECTING MULTIPLE FIXTURES TOGETHER: Insert the joining brackets into one of the fixture end(s) & tighten the screws on the bracket. Then slide the connecting fixture into the brackets and secure by tightening the screws on bracket.