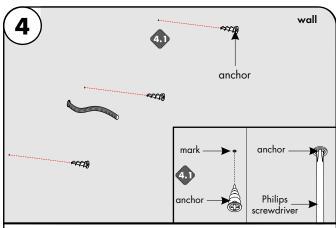

Align the anchors onto the marks and tap until the threaded section. Then screw in the threaded portion of the anchors with a Philips screw driver.

- While holding the LED reflector connect the red & black wires to the power supply red (24VDC+) & black (24VDC-) wires. For additional wiring information refer to the power supply instruction.
- Insert the LED panel into the fixture and secure using the provided screws. Snap-in the cover in the fixture (cover will fit loose inside the fixture).