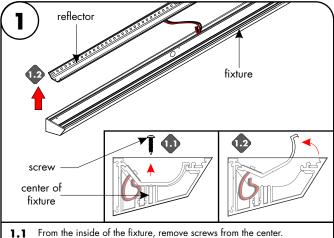

REVO.2 12312024

1/4

Niles, IL 60714 T 224.333.6033 F 224.757.7557

info@luminii.com

www.luminii.com

- 1.2 Carefully, rotate and pull the reflector completely out.

3.1 IF CONNECTING MULTIPLE FIXTURES TOGETHER: Insert the joining brackets into one of the fixture end(s) & tighten the screws on the bracket. Then slide the connecting fixture into the brackets and secure by tightening the screws on bracket.