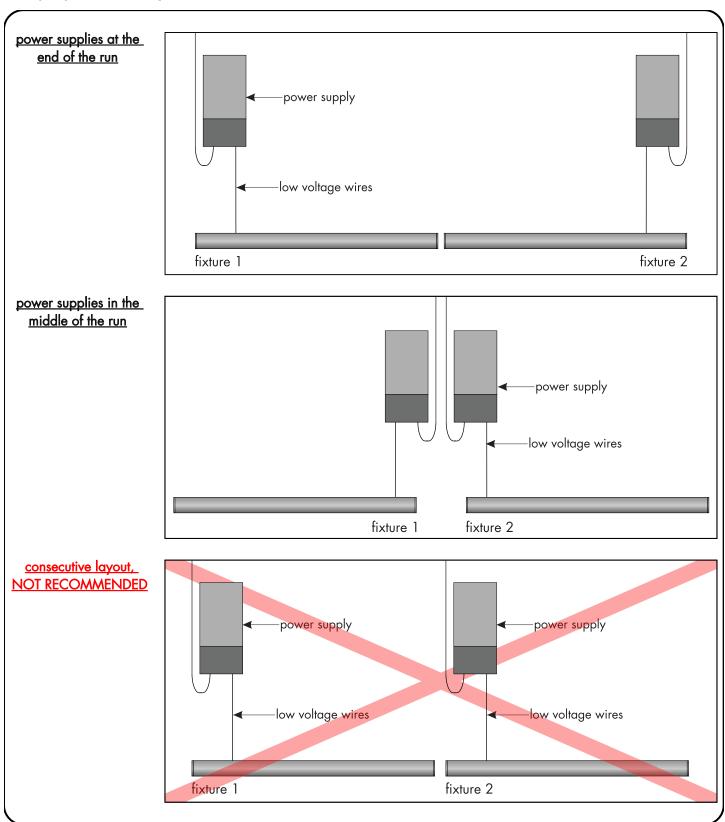

# multiple powerfeed layouts

## **Power Supply Wiring Diagram**

Note: Prior to installation all 24VDC wires must be present near fixture. Refer to the power supply installation instructions for additional information.

Static White Wiring Diagram PDF