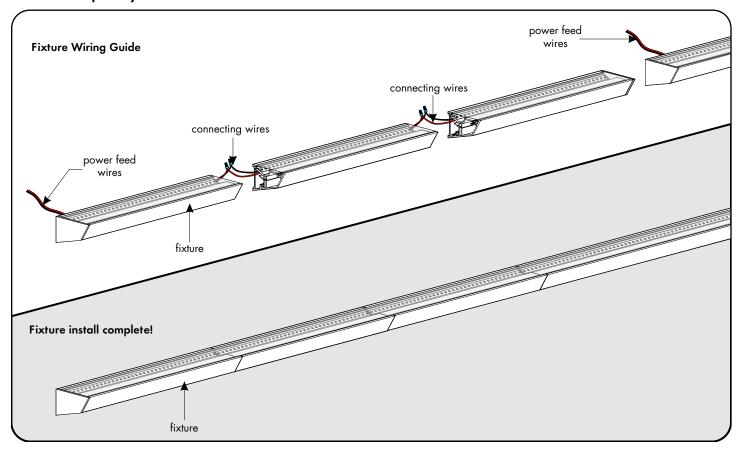

# mCove sample layout

REVO.2 12312024

1/4

Niles, IL 60714 T 224.333.6033 F 224.757.7557

info@luminii.com

www.luminii.com

- 1.2 Carefully, rotate and pull the reflector completely out.

3.1 IF CONNECTING MULTIPLE FIXTURES TOGETHER: Insert the joining brackets into one of the fixture end(s) & tighten the screws on the bracket. Then slide the connecting fixture into the brackets and secure by tightening the screws on bracket.

Prior to installing the fixture, power wires must be present near fixture. Lay the fixture on the desired location, & mark the mounting holes to the wall. If fixture center hole doesn't match up with the conduit. Make an additional 1/2" hole to the back of the extrusion. Use diagram above to make hole in the correct location.