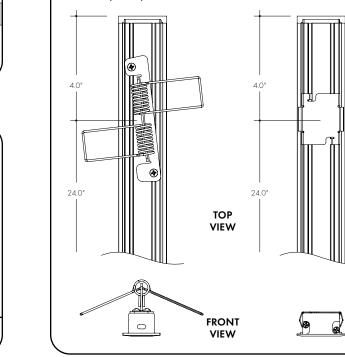

🖓 🛄 Umir 7777 Merrimac Ave Niles, IL 60714 T 224.333.6033 F 224.757.7557 info@luminii.com www.luminii.com

wire leads

LineLED

REVO.1

10082024

1/2

LineLED

Real Contraction