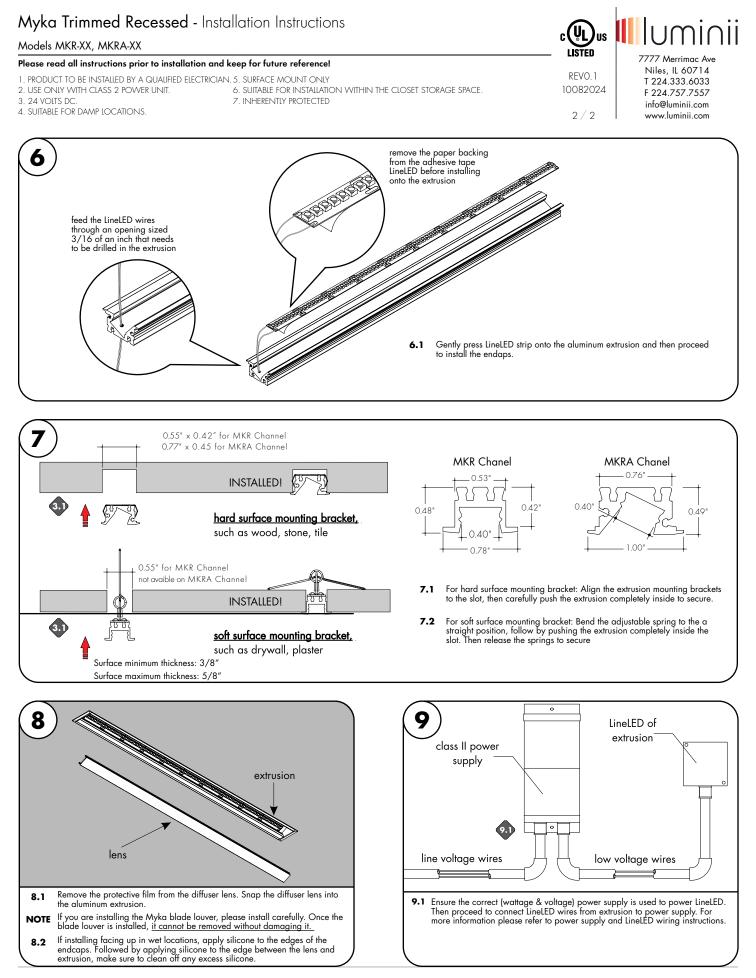

## Myka Trimmed Recessed - Installation Instructions

## Models MKR-XX, MKRA-XX

## Please read all instructions prior to installation and keep for future reference!

1. PRODUCT TO BE INSTALLED BY A QUALIFIED ELECTRICIAN. 5. SURFACE MOUNT ONLY

- 2. USE ONLY WITH CLASS 2 POWER UNIT.
- 3. 24 VOLTS DC.
- 4. SUITABLE FOR DAMP LOCATIONS.
- 6. SUITABLE FOR INSTALLATION WITHIN THE CLOSET STORAGE SPACE.
- 7. INHERENTLY PROTECTED