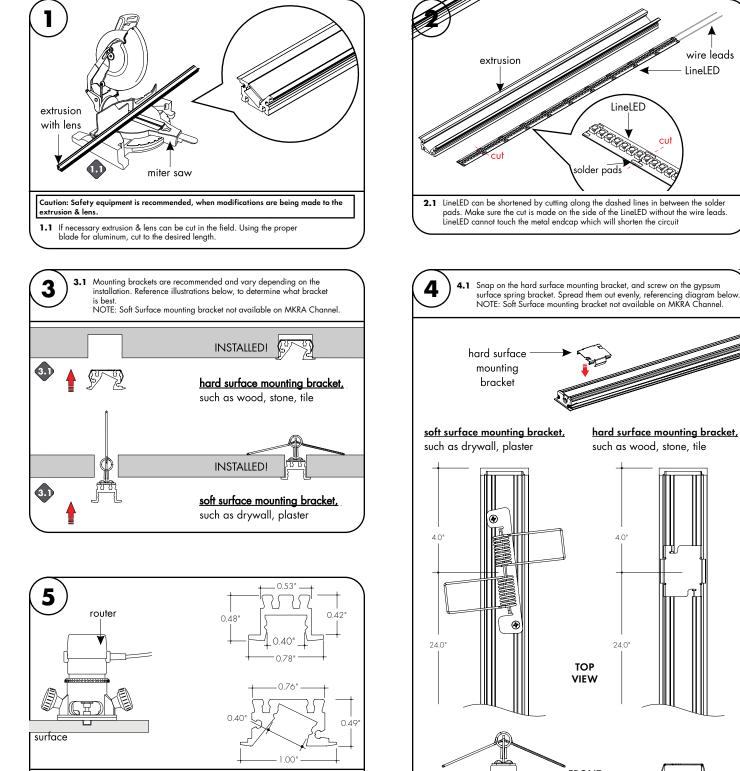

cut

5.1 1 If necessary route slots on surface with the proper width and depth to accommodate aluminum extrusion (reference step 7 for slot width).