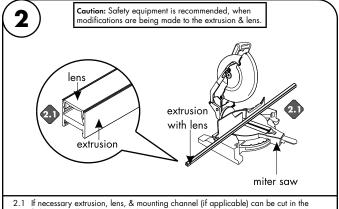

1.1 Snap lens into the extrusion, then align & center the extrusion to the determined location. Make all necessary markings to install to the surface. Prior to installation of

If necessary extrusion, lens, & mounting channel (if applicable) can be cut in the field. Snap all parts together, then using the proper blade for aluminum, cut to the extrusion, 24VDC power must be present.