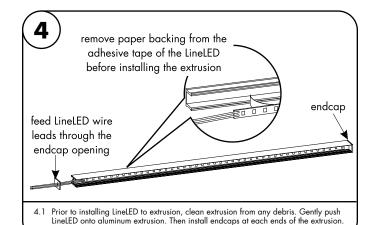

1.1 Snap lens into the extrusion, then align & center the extrusion to the determined location. Make all necessary markings to install to the surface. Prior to installation of

If necessary extrusion, lens, & mounting channel (if applicable) can be cut in the field. Snap all parts together, then using the proper blade for aluminum, cut to the extrusion, 24VDC power must be present.