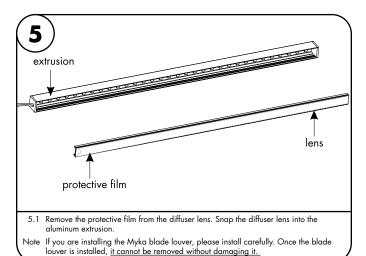

1.1 Snap lens into the extrusion, then align & center the extrusion to the determined location. Make all necessary markings to install to the surface. Prior to installation of

If necessary extrusion, lens, & mounting channel (if applicable) can be cut in the field. Snap all parts together, then using the proper blade for aluminum, cut to the extrusion, 24VDC power must be present.