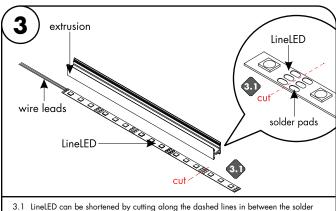

Make marks 4" from each end of the fixture(s) and also every 24" in between

3.1 LineLED can be shortened by cutting along the dashed lines in between the solder pads. Make sure the cut is made on the side of the LineLED without the wire leads. LineLED cannot touch the metal endcap which will shorten the circuit.