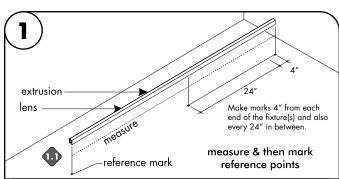

7. INHERENTLY PROTECTED

REVO.2 10082024

。��。₅ <mark>∭</mark>Umi∩ii

1/2

Niles, IL 60714 T 224.333.6033 F 224.757.7557 info@luminii.com www.luminii.com

Note: Complete fixture must be built prior to installing. To make all necessary reference marks & to also ensure all parts are included. Then it can be taken apart for installation

Make marks 4" from each end of the fixture(s) and also every 24" in between

3.1 LineLED can be shortened by cutting along the dashed lines in between the solder pads. Make sure the cut is made on the side of the LineLED without the wire leads. LineLED cannot touch the metal endcap which will shorten the circuit.