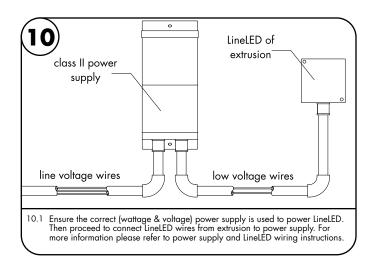

Make marks 4" from each end of the fixture(s) and also every 24" in between

3.1 LineLED can be shortened by cutting along the dashed lines in between the solder pads. Make sure the cut is made on the side of the LineLED without the wire leads. LineLED cannot touch the metal endcap which will shorten the circuit.