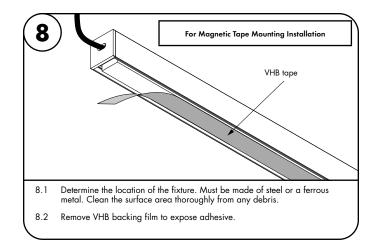

1.1 Snap lens into the extrusion, then align & center the extrusion to the determined location. Make all necessary markings to install to the surface. Prior to installation of

If necessary extrusion, lens, & mounting channel (if applicable) can be cut in the field. Snap all parts together, then using the proper blade for aluminum, cut to the extrusion, 24VDC power must be present.