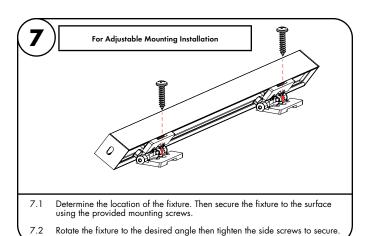

1.1 Snap lens into the extrusion, then align & center the extrusion to the determined location. Make all necessary markings to install to the surface. Prior to installation of

If necessary extrusion, lens, & mounting channel (if applicable) can be cut in the field. Snap all parts together, then using the proper blade for aluminum, cut to the extrusion, 24VDC power must be present.