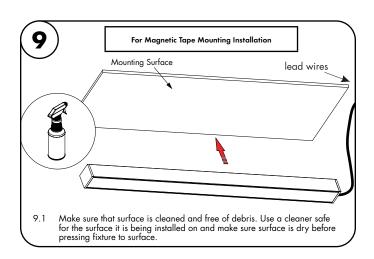

1.1 Snap lens into the extrusion, then align & center the extrusion to the determined location. Make all necessary markings to install to the surface. Prior to installation of

If necessary extrusion, lens, & mounting channel (if applicable) can be cut in the field. Snap all parts together, then using the proper blade for aluminum, cut to the extrusion, 24VDC power must be present.