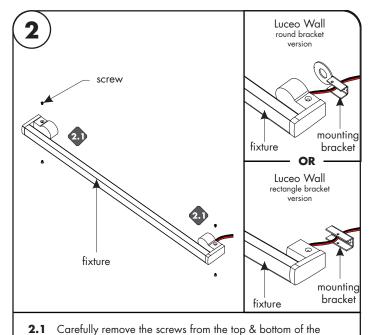

back of fixture. Then pull the mounting brackets completely

out of the fixture.

Align and then tap each anchor onto the marks until the threaded section. Followed by tightening the anchors with a Phillips screw driver. For round bracket version only: if using conduit connector, conduit must be present within 1.25" of the anchor to fit properly.

**4.1** Line up the mounting brackets to the installed anchors, and secure using the provided screws. If using conduit connector on the round bracket version, first secure conduit connector to mounting bracket. Then secure to the wall.