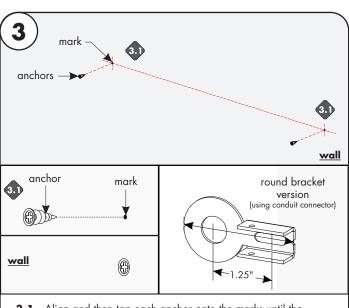

back of fixture. Then pull the mounting brackets completely

out of the fixture.

Align and then tap each anchor onto the marks until the threaded section. Followed by tightening the anchors with a Phillips screw driver. For round bracket version only: if using conduit connector, conduit must be present within 1.25" of the anchor to fit properly.