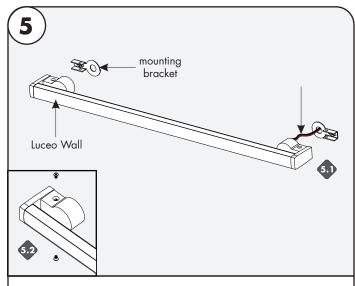

7777 Merrimac Ave

REVO.2 12312024

2/3

Niles, IL 60714 T 224.333.6033 F 224.757.7557 info@luminii.com www.luminii.com

- **5.1** Feed fixture power wires to the power supply.
- **5.2** Align the fixture to the mounting brackets & secure by using the fixture screws.
- **5.3** For round bracket version only: if using the conduit connector to drywall, you may have to use mud, sand & paint to complete.