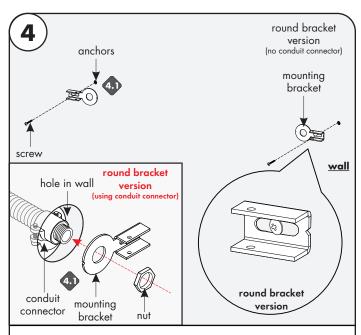

back of fixture. Then pull the mounting brackets completely

out of the fixture.

Align and then tap each anchor onto the marks until the threaded section. Followed by tightening the anchors with a Phillips screw driver. For round bracket version only: if using conduit connector, conduit must be present within 1.25" of the anchor to fit properly.

**4.1** Line up the mounting brackets to the installed anchors, and secure using the provided screws. If using conduit connector on the round bracket version, first secure conduit connector to mounting bracket. Then secure to the wall.