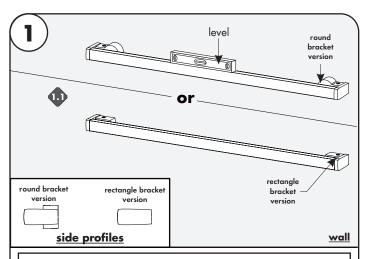

Note: More than one person is recommended for this installation.

1.1 Lay the fixture next to the wall, use a level to align & center the fixture. Then make all necessary markings to install the mounting brackets to the drywall.