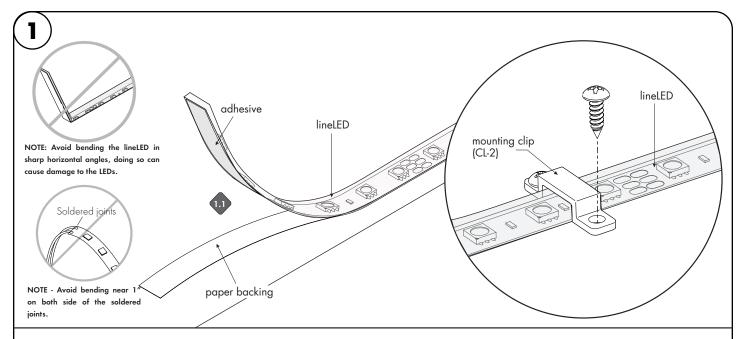

- 4. SUITABLE FOR WET LOCATIONS.
- 5. FOR UNDER CABINET OR SHELF MOUNT.
- 6. AVOID EXPOSURE TO DIRECT SUNLIGHT.
- 7. NOT SUITABLE FOR APPLICATIONS WHERE LEDS CAN BECOME SUBMERGED.

REVO.3 10082024

1/2

- 1.1 Remove paper backing from the lineLED and firmly press down. Making sure there are no air bubbles that can cause surface irregularities to the lineLED. Do not remove the adhesive, removing the adhesive may cause arcing of the lineLED tape.
- 1.2 If necessary, add a mounting clip every 12" for additional support.