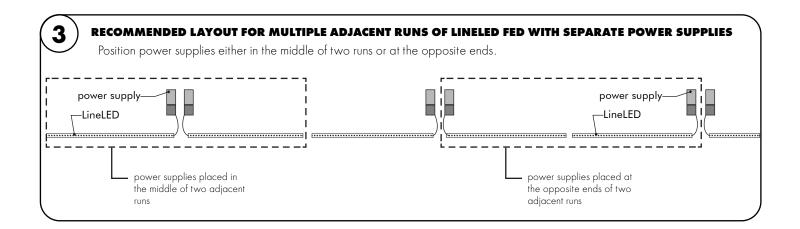

# Power Supply Wiring Diagram

Note: Prior to installation all 24VDC wires must be present near fixture. Refer to the power supply installation instructions for additional information.

Pixel Wiring Diagram PDF