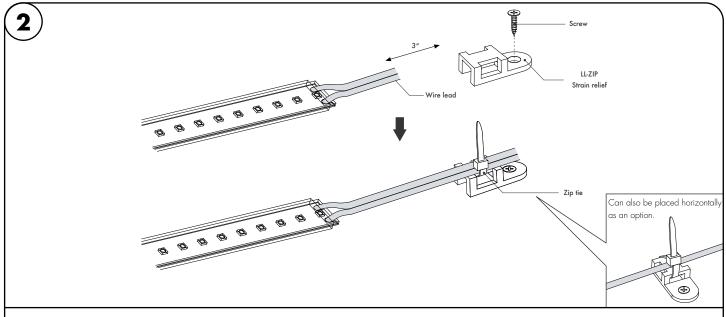

- **2.1** Place the strain relief in desired place. Make sure it is 3" away from the end of the strip.
- 2.2 Slide the ziptie through strain relief opening.

- 2.3 Lay wire lead on top of strain relief.
- 2.4 Tighten zip tie around lead wire. Cut off excess zip tie.