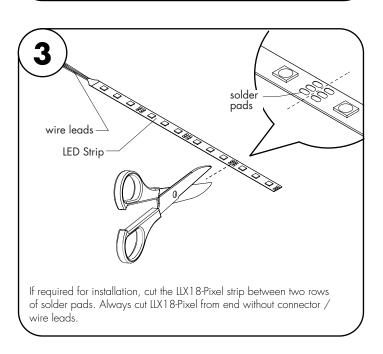

Attention: Always test LLX18-Pixel before installing. Connect LLX18-Pixel to power supply to ensure it is working properly and no damage has occured during shipping.

LLX18-RGBW may not reach it's rated average life when installed

otherwise.