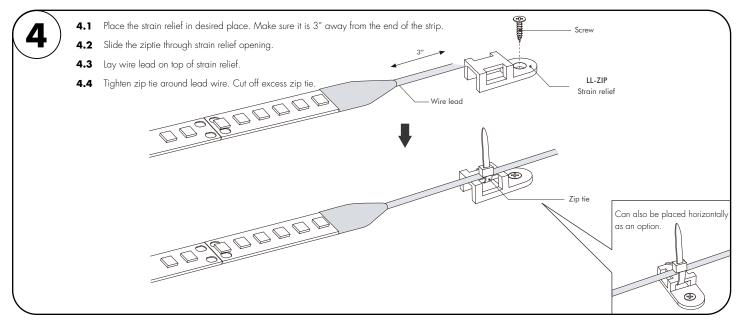

Attention: Always test LLX18-Pixel before installing. Connect LLX18-Pixel to power supply to ensure it is working properly and no damage has occured during shipping.

LLX18-RGBW may not reach it's rated average life when installed

otherwise.