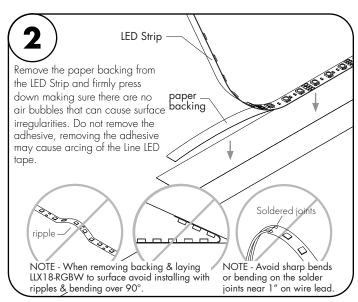

Attention: Always test LLX18-Pixel before installing. Connect LLX18-Pixel to power supply to ensure it is working properly and no damage has occured during shipping.

LLX18-RGBW may not reach it's rated average life when installed

otherwise.