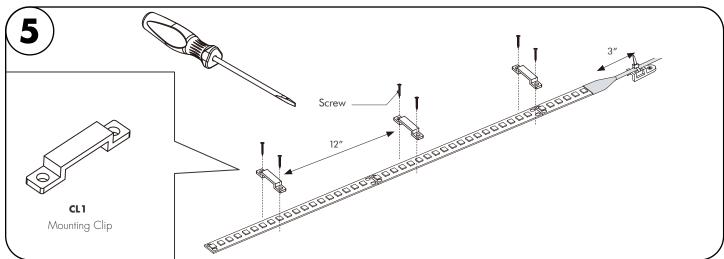

LLX18-Pixel to power supply to ensure it is working properly and no damage has occured during shipping.



LLX18-RGBW may not reach it's rated average life when installed

otherwise.





## LLX18-Pixel - Installation Instructions

#### Models LLRGBX18-XX, LLRGBWX18-XX

#### Please read all instructions prior to installation and keep for future reference!

- 1. PRODUCT SHOULD BE INSTALLED BY A QUALIFIED ELECTRICIAN.
- 2. ENSURE POWER IS OFF AT FUSE BOX PRIOR TO INSTALLTION TO PREVENT ELECTRICAL SHOCK.
- 3. USE ONLY WITH CLASS 2 POWER UNIT.

- 4. SUITABLE FOR DAMP LOCATIONS.
- 5. FOR UNDER CABINET OR SHELF MOUNT.
- **6.** CONFORMS TO UL STD 2108. CERTIFIED TO CSA STD C22.2 NO.250.0.





Niles, IL 60714
T 224.333.6033
F 224.757.7557
info@luminii.com
www.luminii.com

REVO.3 10082024

2/3







# LLX18-Pixel - Installation Instructions

#### Models LLRGBX18-XX, LLRGBWX18-XX

# Please read all instructions prior to installation and keep for future reference!

- 1. PRODUCT SHOULD BE INSTALLED BY A QUALIFIED ELECTRICIAN.
- 2. ENSURE POWER IS OFF AT FUSE BOX PRIOR TO INSTALLTION TO PREVENT ELECTRICAL SHOCK.
- 3. USE ONLY WITH CLASS 2 POWER UNIT.

- 4. SUITABLE FOR DAMP LOCATIONS.
- 5. FOR UNDER CABINET OR SHELF MOUNT.
- **6.** CONFORMS TO UL STD 2108. CERTIFIED TO CSA STD C22.2 NO.250.0.



REVO.3 10082024

3/3



7777 Merrimac Ave Niles, IL 60714 T 224.333.6033 F 224.757.7557 info@luminii.com www.luminii.com

# Power Supply Wiring Diagram

Note: Prior to installation all 24VDC wires must be present near fixture. Refer to the power supply installation instructions for additional