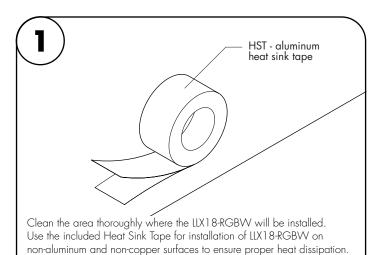

Attention: Always test LLX18-Pixel before installing. Connect LLX18-Pixel to power supply to ensure it is working properly and no damage has occured during shipping.

LLX18-RGBW may not reach it's rated average life when installed

otherwise.