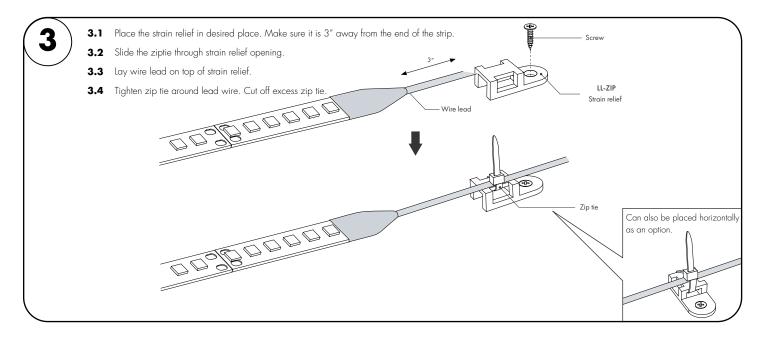

SUITABLE FOR DAMP LOCATIONS.
 FOR UNDER CABINET OR SHELF MOUNT.

Attention: Always test LineLED operation before installing. Connect LineLED to power supply to ensure it is working properly and no damage has occured during shipping.