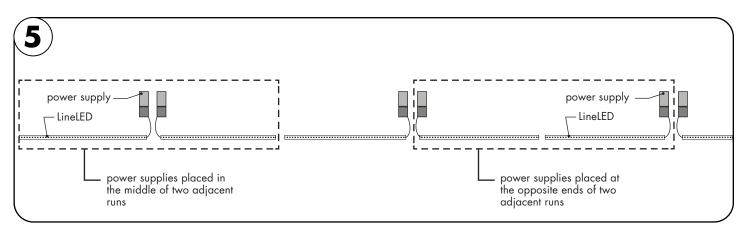

# Power Supply Wiring Diagram

Note: Prior to installation all 24VDC wires must be present near fixture. Refer to the power supply installation instructions for additional information.

Warm Dim Wiring Diagram PDF