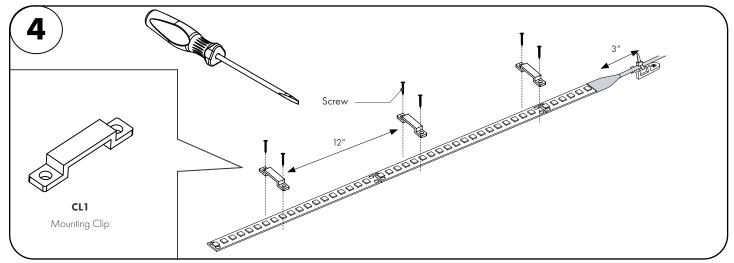

SUITABLE FOR DAMP LOCATIONS.
 FOR UNDER CABINET OR SHELF MOUNT.

Attention: Always test LineLED operation before installing. Connect LineLED to power supply to ensure it is working properly and no damage has occured during shipping.