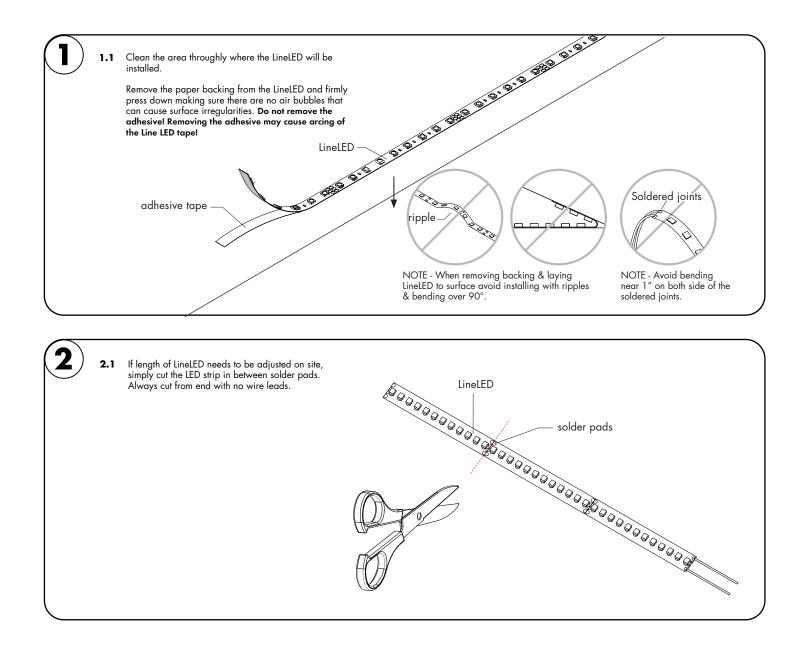

SUITABLE FOR DAMP LOCATIONS.
 FOR UNDER CABINET OR SHELF MOUNT.

Attention: Always test LineLED operation before installing. Connect LineLED to power supply to ensure it is working properly and no damage has occured during shipping.