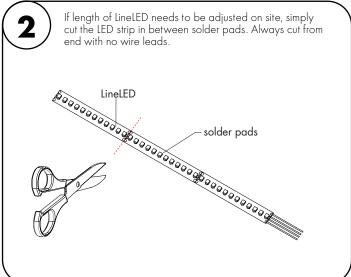

## LineLED 24V - Installation Instructions

#### Models LLTW68-

#### Please read all instructions prior to installation and keep for future reference!

- 1. PRODUCT SHOULD BE INSTALLED BY A QUALIFIED ELECTRICIAN
- 2. ENSURE POWER IS OFF AT FUSE BOX PRIOR TO INSTALLTION TO PREVENT ELECTRICAL SHOCK,
- 3. USE ONLY WITH CLASS 2 POWER UNIT

- 4. SUITABLE FOR DAMP LOCATIONS
- 5. FOR UNDER CABINET OR SHELF MOUNT



REVO.3 10082024

1/3



7777 Merrimac Ave Niles, IL 60714 T 224.333.6033 F 224.757.7557 info@luminii.com www.luminii.com

**Attention:** Always test LineLED operation before installing. Connect LineLED to power supply to ensure it is working properly and no damage has occured during shipping.





Always ensure power to power supply is off! Follow diagrams on page 2 to connect power feed wires to power supply.

## LineLED 24V - Installation Instructions

#### Models LLTW68-

#### Please read all instructions prior to installation and keep for future reference!

- 1. PRODUCT SHOULD BE INSTALLED BY A QUALIFIED ELECTRICIAN
- 2. ENSURE POWER IS OFF AT FUSE BOX PRIOR TO INSTALLTION TO PREVENT ELECTRICAL SHOCK,
- 3. USE ONLY WITH CLASS 2 POWER UNIT

- 4. SUITABLE FOR DAMP LOCATIONS
- 5. FOR UNDER CABINET OR SHELF MOUNT



REVO.3 10082024

2/3



7777 Merrimac Ave Niles, IL 60714 T 224.333.6033 F 224.757.7557 info@luminii.com www.luminii.com







# LineLED 24V - Installation Instructions

#### Models LLTW68-

# Please read all instructions prior to installation and keep for future refe