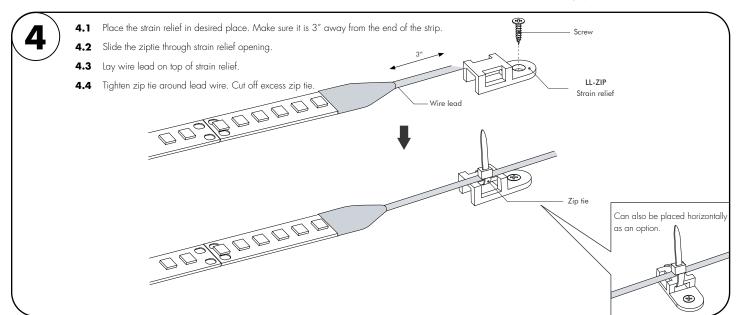

ineLED operation before installing. Connect LineLED to power supply to ensure it is working properly and no damage has occured during shipping.





Always ensure power to power supply is off! Follow diagrams on page 2 to connect power feed wires to power supply.

## LineLED 24V - Installation Instructions

#### Models LLTW68-

#### Please read all instructions prior to installation and keep for future reference!

- 1. PRODUCT SHOULD BE INSTALLED BY A QUALIFIED ELECTRICIAN
- 2. ENSURE POWER IS OFF AT FUSE BOX PRIOR TO INSTALLTION TO PREVENT ELECTRICAL SHOCK,
- 3. USE ONLY WITH CLASS 2 POWER UNIT

- 4. SUITABLE FOR DAMP LOCATIONS
- 5. FOR UNDER CABINET OR SHELF MOUNT



REVO.3 10082024

2/3



7777 Merrimac Ave Niles, IL 60714 T 224.333.6033 F 224.757.7557 info@luminii.com www.luminii.com







# LineLED 24V - Installation Instructions

#### Models LLTW68-

# Please read all instructions prior to installation and keep for future reference!

- 1. PRODUCT SHOULD BE INSTALLED BY A QUALIFIED ELECTRICIAN
- 2. ENSURE POWER IS OFF AT FUSE BOX PRIOR TO INSTALLTION TO PREVENT ELECTRICAL SHOCK.
- 3. USE ONLY WITH CLASS 2 POWER UNIT



REVO.3 10082024

3/3



7777 Merrimac Ave Niles, IL 60714 T 224.333.6033 F 224.757.7557 info@luminii.com www.luminii.com

# Power Supply Wiring Diagram

Note: Prior to installation all 24VDC wires must be present near fixture. Refer to the power supply installation instructions for additional information.

4. SUITABLE FOR DAMP LOCATIONS

5. FOR UNDER CABINET OR SHELF MOUNT



Tunable White Wiring Diagram PDF