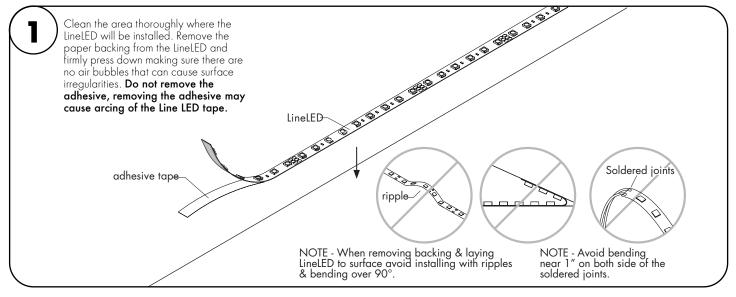

## LineLED 24V - Installation Instructions

#### Models LLTW68-

#### Please read all instructions prior to installation and keep for future reference!

- 1. PRODUCT SHOULD BE INSTALLED BY A QUALIFIED ELECTRICIAN
- 2. ENSURE POWER IS OFF AT FUSE BOX PRIOR TO INSTALLTION TO PREVENT ELECTRICAL SHOCK,
- 3. USE ONLY WITH CLASS 2 POWER UNIT

- 4. SUITABLE FOR DAMP LOCATIONS
- 5. FOR UNDER CABINET OR SHELF MOUNT



REVO.3 10082024

1/3



7777 Merrimac Ave Niles, IL 60714 T 224.333.6033 F 224.757.7557 info@luminii.com www.luminii.com

**Attention:** Always test LineLED operation before installing. Connect LineLED to power supply to ensure it is working properly and no damage has occured during shipping.





Always ensure power to power supply is off! Follow diagrams on page 2 to connect power feed wires to power supply.

## LineLED 24V - Installation Instructions

#### Models LLTW68-

#### Please read all instructions prior to installation and keep for future reference!

- 1. PRODUCT SHOULD BE INSTALLED BY A QUALIFIED ELECTRICIAN
- 2. ENSURE POWER IS OFF AT FUSE BOX PRIOR TO INSTALLTION TO PREVENT ELECTRICAL SHOCK,
- 3. USE ONLY WITH CLASS 2 POWER UNIT

- 4. SUITABLE FOR DAMP LOCATIONS
- 5. FOR UNDER CABINET OR SHELF MOUNT



REVO.3 10082024

2/3



7777 Merrimac Ave Niles, IL 60714 T 224.333.6033 F 224.757.7557 info@luminii.com www.luminii.com







# LineLED 24V - Installation Instructions

#### Models LLTW68-

# Please read all instructions prior to installation and keep for future re