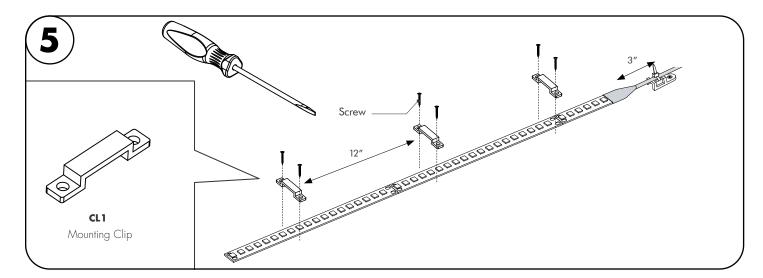

eLED operation before installing. Connect LineLED to power supply to ensure it is working properly and no damage has occured during shipping.





Always ensure power to power supply is off! Follow diagrams on page 2 to connect power feed wires to power supply.

## LineLED 24V - Installation Instructions

#### Models LLTW68-

#### Please read all instructions prior to installation and keep for future reference!

- 1. PRODUCT SHOULD BE INSTALLED BY A QUALIFIED ELECTRICIAN
- 2. ENSURE POWER IS OFF AT FUSE BOX PRIOR TO INSTALLTION TO PREVENT ELECTRICAL SHOCK,
- 3. USE ONLY WITH CLASS 2 POWER UNIT

- 4. SUITABLE FOR DAMP LOCATIONS
- 5. FOR UNDER CABINET OR SHELF MOUNT



REVO.3 10082024

2/3



7777 Merrimac Ave Niles, IL 60714 T 224.333.6033 F 224.757.7557 info@luminii.com www.luminii.com







# LineLED 24V - Installation Instructions

#### Models LLTW68-

# Please read all instructions prior to installation and keep for future reference!

- 1. PRODUCT SHOULD BE INSTALLED BY A QUALIFIED ELECTRICIAN
- 2. ENSURE POWER IS OFF AT FUSE BOX PRIOR TO INSTALLTION TO PREVENT ELECTRICAL SHOCK.
- 3. USE ONLY WITH CLASS 2 POWER UNIT



REVO.3 10082024

3/3



7777 Merrimac Ave Niles, IL 60714 T 224.333.6033 F 224.757.7557 info@luminii.com www.luminii.com

# Power Supply Wiring Diagram

Note: Prior to installation all 24VDC wires must be present near fixture. Refer to the power supply installation instructions for additional information.

4. SUITABLE FOR DAMP LOCATIONS

5. FOR UNDER CABINET OR SHELF MOUNT



Tunable White Wiring Diagram PDF