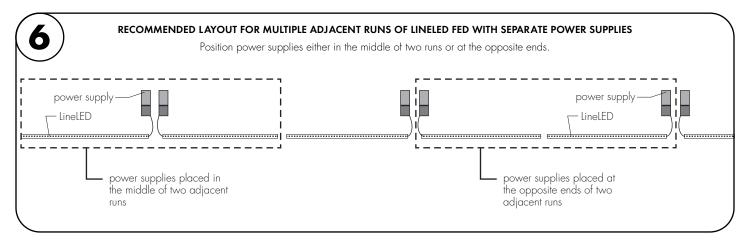

# Power Supply Wiring Diagram

Note: Prior to installation all 24VDC wires must be present near fixture. Refer to the power supply installation instructions for additional information.

4. SUITABLE FOR DAMP LOCATIONS

5. FOR UNDER CABINET OR SHELF MOUNT

Tunable White Wiring Diagram PDF