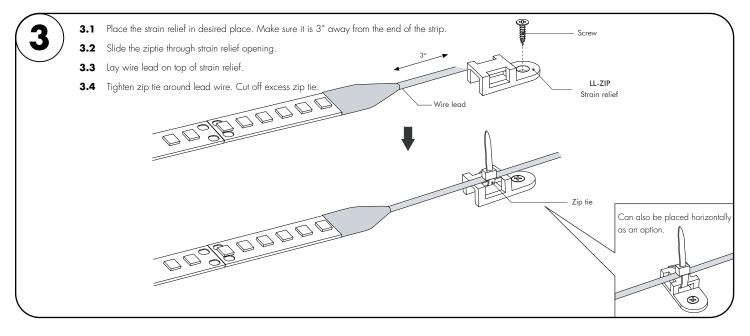

www.luminii.com

1/3

- 1.1 Clean the area thoroughly where the lineLED will be installed. Remove the paper backing from the lineLED and firmly press down making sure there are no air bubbles that can cause surface irregularities. Do not remove the adhesive, removing the adhesive may cause arcing of the lineLED tape.
- 1.2 If necessary, add a mounting clip every 12" for additional support.