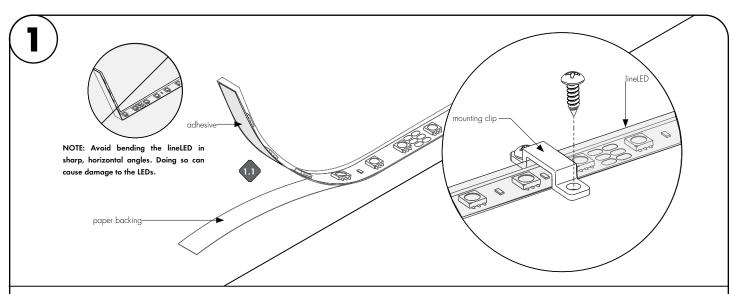

www.luminii.com

1/3

- 1.1 Clean the area thoroughly where the lineLED will be installed. Remove the paper backing from the lineLED and firmly press down making sure there are no air bubbles that can cause surface irregularities. Do not remove the adhesive, removing the adhesive may cause arcing of the lineLED tape.
- 1.2 If necessary, add a mounting clip every 12" for additional support.