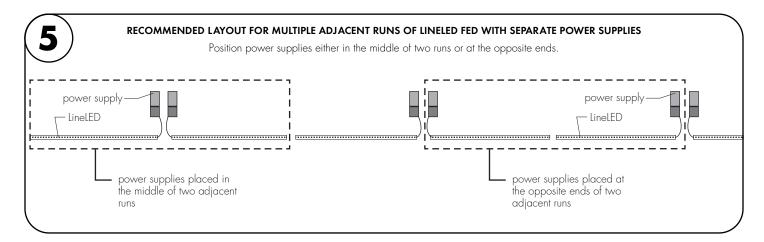

# Power Supply Wiring Diagram

Note: Prior to installation all 24VDC wires must be present near fixture. Refer to the power supply installation instructions for additional information.

Tunable White Wiring Diagram PDF