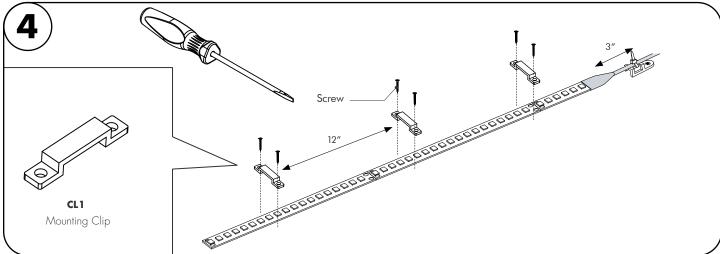

www.luminii.com

1/3

- 1.1 Clean the area thoroughly where the lineLED will be installed. Remove the paper backing from the lineLED and firmly press down making sure there are no air bubbles that can cause surface irregularities. Do not remove the adhesive, removing the adhesive may cause arcing of the lineLED tape.
- 1.2 If necessary, add a mounting clip every 12" for additional support.