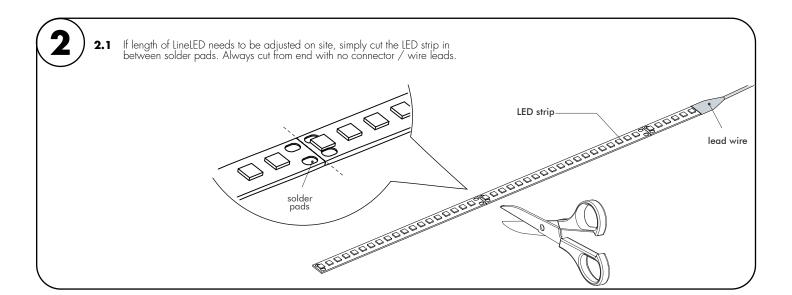

www.luminii.com

1/3

- 1.1 Clean the area thoroughly where the lineLED will be installed. Remove the paper backing from the lineLED and firmly press down making sure there are no air bubbles that can cause surface irregularities. Do not remove the adhesive, removing the adhesive may cause arcing of the lineLED tape.
- 1.2 If necessary, add a mounting clip every 12" for additional support.