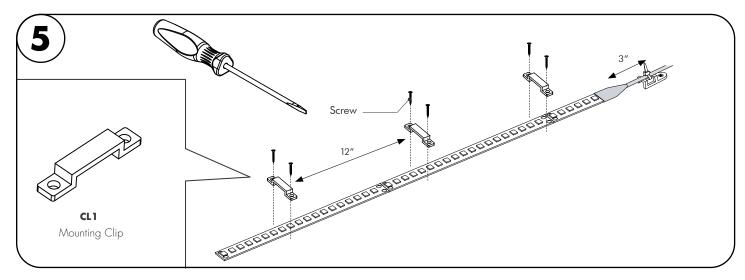

NOTE - When removing backing & laying LineLED to surface avoid installing with ripples & bending over 90°.

NOTE - Avoid sharp bends or bending on the solder joints near 1" on wire lead.

Always ensure power to power supply is off! Follow diagrams on page 2 to connect power feed wires to power supply.