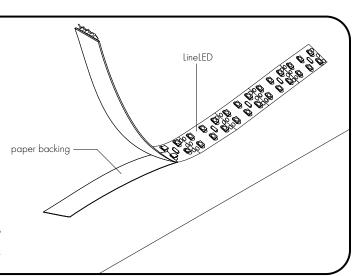

4. SUITABLE FOR DAMP LOCATIONS

5. FOR UNDER CABINET OR SHELF MOUNT

Clean the area thoroughly where the LineLED will be installed.

Remove the paper backing from the LineLED and firmly press down making surethere are no air bubbles that can cause surface irregularities. Do not remove theadhesive, removing the adhesive may cause arcing of the Line LED tape.

NOTE - When removing backing & laying LineLED to surface avoid installing with ripples & bending over 90°.

NOTE - Avoid sharp bends or bending on the solder joints near 1" on wire lead.

Always ensure power to power supply is off! Follow diagrams on page 2 to connect power feed wires to power supply.