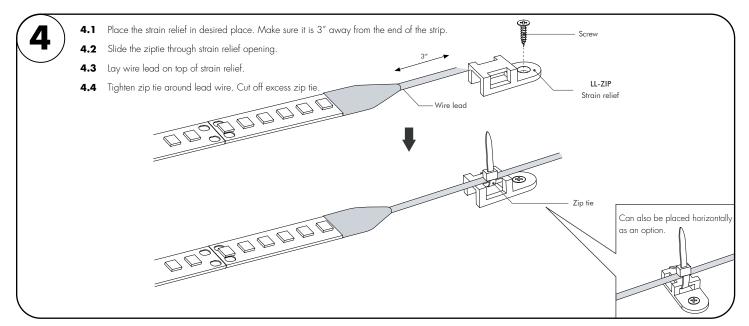

NOTE - When removing backing & laying LineLED to surface avoid installing with ripples & bending over 90°.

NOTE - Avoid sharp bends or bending on the solder joints near 1" on wire lead.

Always ensure power to power supply is off! Follow diagrams on page 2 to connect power feed wires to power supply.