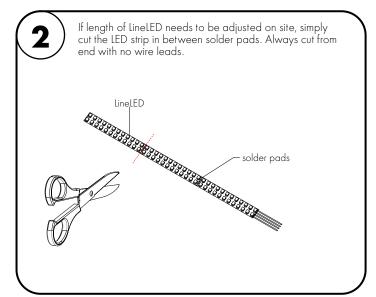

NOTE - When removing backing & laying LineLED to surface avoid installing with ripples & bending over 90°.

NOTE - Avoid sharp bends or bending on the solder joints near 1" on wire lead.

Always ensure power to power supply is off! Follow diagrams on page 2 to connect power feed wires to power supply.