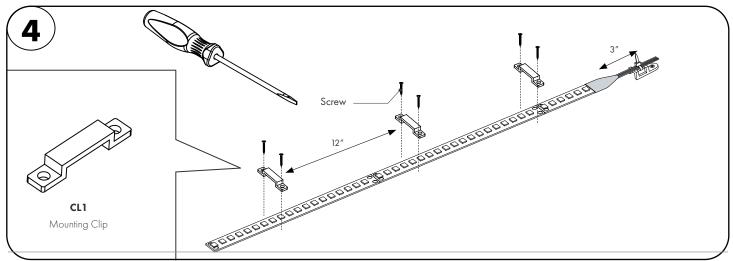

For rough surface installations, it is recommended to apply a layer of Aluminum tape or similar material prior to tape application.

2.1 Remove the paper backing from the LLRGBW36 and firmly press down making sure there are no air bubbles that can cause surface irregularities. Do not remove the adhesive, removing the adhesive may cause arcing of the Line LED tape.