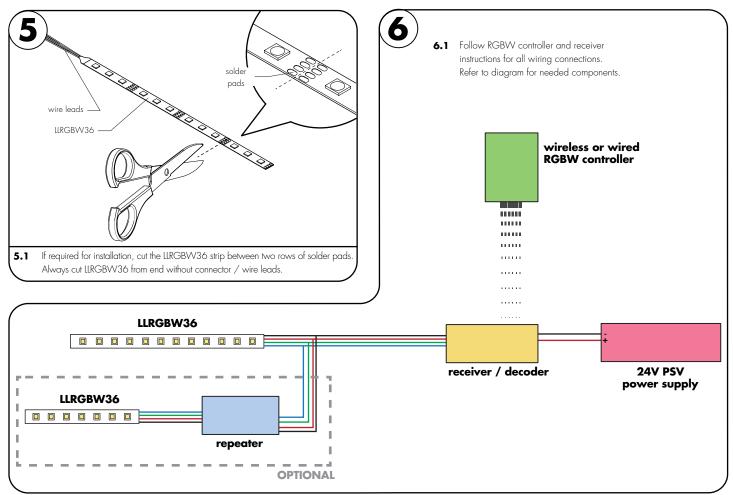

# Power Supply Wiring Diagram

Note: Prior to installation all 24VDC wires must be present near fixture. Refer to the power supply installation instructions for additional information.

RGB/RGBW Wiring Diagram PDF