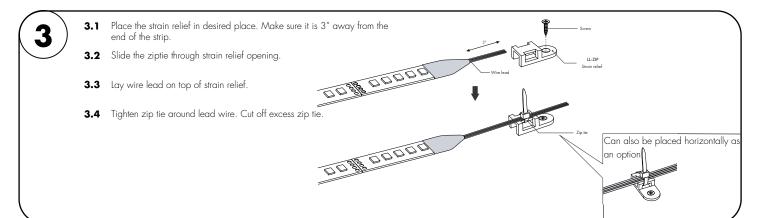

For rough surface installations, it is recommended to apply a layer of Aluminum tape or similar material prior to tape application.

2.1 Remove the paper backing from the LLRGBW36 and firmly press down making sure there are no air bubbles that can cause surface irregularities. Do not remove the adhesive, removing the adhesive may cause arcing of the Line LED tape.