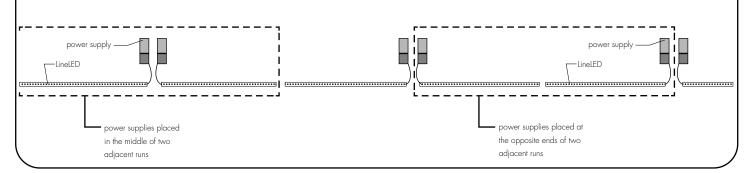

- 5. SUITABLE FOR DAMP LOCATIONS
  - 6. FOR UNDER-CABINET OR SHELF MOUNT
  - 7. CONFORMS TO UL STD 2108.
  - CERTIFIED TO CSA STD C22.2 NO.250.0.

10082024 2/3

(ŸL)

REVO.2

info@luminii.com www.luminii.com

Position power supplies either in the middle of both runs or at opposite ends.