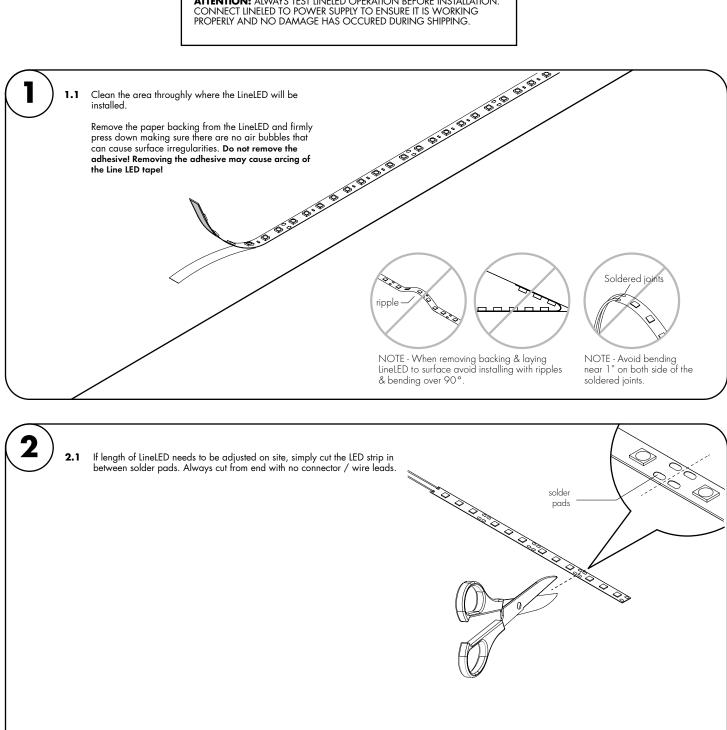

#### Please read all instructions prior to installation and keep for future reference!

- 1. LLHE48-HO MUST BE PAIRED WITH AN APPROVED LUMINII EXTRUSION 2. PRODUCT SHOULD BE INSTALLED BY A QUALIFIED ELECTRICIAN
- 3. ENSURE POWER IS OFF AT FUSE BOX PRIOR TO INSTALLTION TO PREVENT
- ELECTRICAL SHOCK
- 4. USE ONLY WITH CLASS 2 POWER UNIT.

- 5. SUITABLE FOR DAMP LOCATIONS
- 6. FOR UNDER-CABINET OR SHELF MOUNT
- 7. CONFORMS TO UL STD 2108.
  - CERTIFIED TO CSA STD C22.2 NO.250.0.

opti

7777 Merrimac Ave

Niles, IL 60714

T 224.333.6033

F 224.757.7557