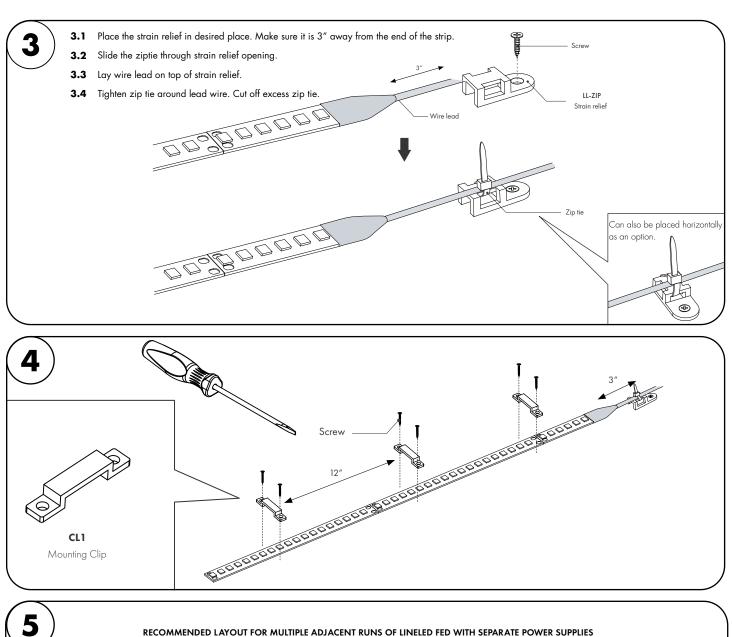

### Please read all instructions prior to installation and keep for future reference!

- 1. LLHE48-HO MUST BE PAIRED WITH AN APPROVED LUMINII EXTRUSION 2. PRODUCT SHOULD BE INSTALLED BY A QUALIFIED ELECTRICIAN
- 3. ENSURE POWER IS OFF AT FUSE BOX PRIOR TO INSTALLTION TO PREVENT
- ELECTRICAL SHOCK
- 4. USE ONLY WITH CLASS 2 POWER UNIT.

- 5. SUITABLE FOR DAMP LOCATIONS
  - 6. FOR UNDER-CABINET OR SHELF MOUNT
  - 7. CONFORMS TO UL STD 2108.
  - CERTIFIED TO CSA STD C22.2 NO.250.0.

10082024 2/3

(ŸL)

REVO.2

info@luminii.com www.luminii.com

Position power supplies either in the middle of both runs or at opposite ends.