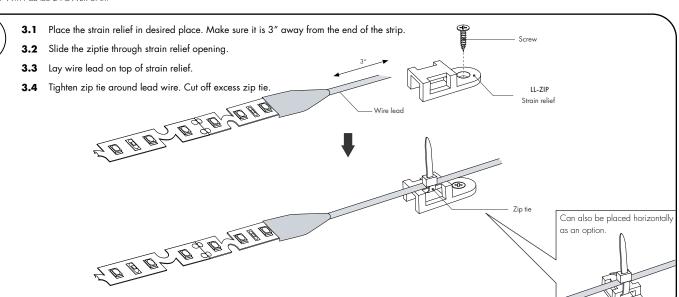

www.luminii.com

1/3

**Attention:** Always test LineLED Flex operation before installing. Connect LineLED to power supply to ensure it is working properly and no damage has occured during shipping.