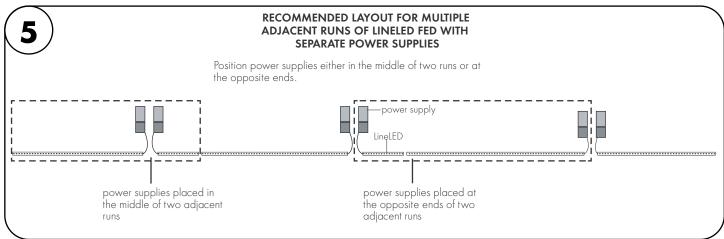

# Power Supply Wiring Diagram

Note: Prior to installation all 24VDC wires must be present near fixture. Refer to the power supply installation instructions for additional information.

5. SUITABLE FOR DAMP LOCATIONS.