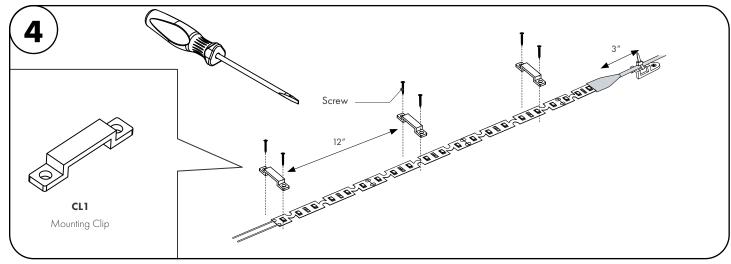

www.luminii.com

1/3

**Attention:** Always test LineLED Flex operation before installing. Connect LineLED to power supply to ensure it is working properly and no damage has occured during shipping.