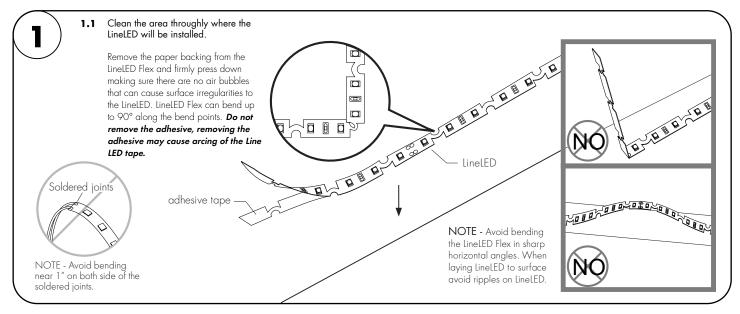

www.luminii.com

1/3

**Attention:** Always test LineLED Flex operation before installing. Connect LineLED to power supply to ensure it is working properly and no damage has occured during shipping.