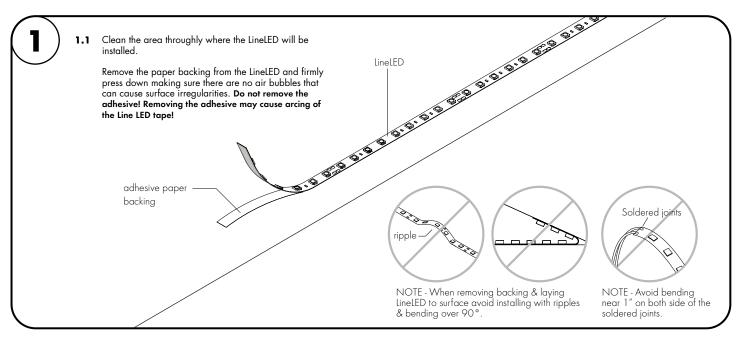

**Attention:** Always test LineLED operation before installing. Connect LineLED to power supply to ensure it is working properly and no damage has occured during shipping.