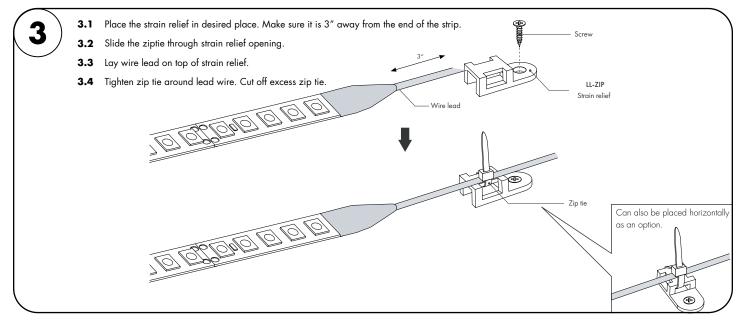

**Attention:** Always test LineLED operation before installing. Connect LineLED to power supply to ensure it is working properly and no damage has occured during shipping.