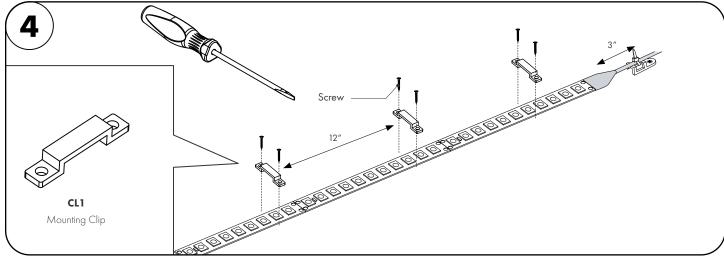

**Attention:** Always test LineLED operation before installing. Connect LineLED to power supply to ensure it is working properly and no damage has occured during shipping.