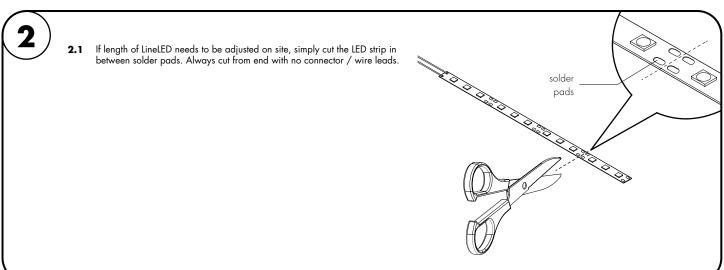

**Attention:** Always test LineLED operation before installing. Connect LineLED to power supply to ensure it is working properly and no damage has occured during shipping.