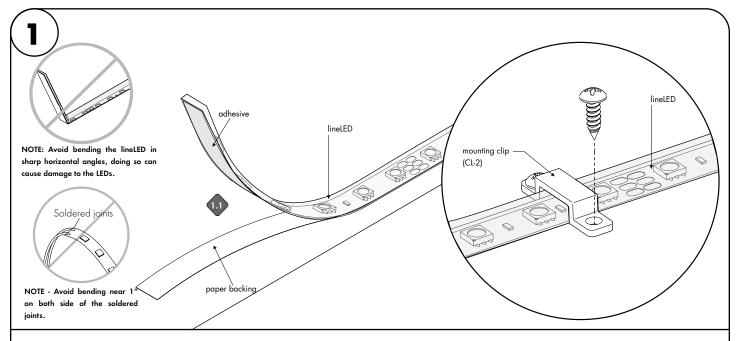

- 1.1 Remove paper backing from the lineLED and firmly press down. Making sure there are no air bubbles that can cause surface irregularities to the lineLED. Do not remove the adhesive, removing the adhesive may cause arcing of the lineLED tape.
- 1.2 If necessary, add a mounting clip every 12" for additional support.