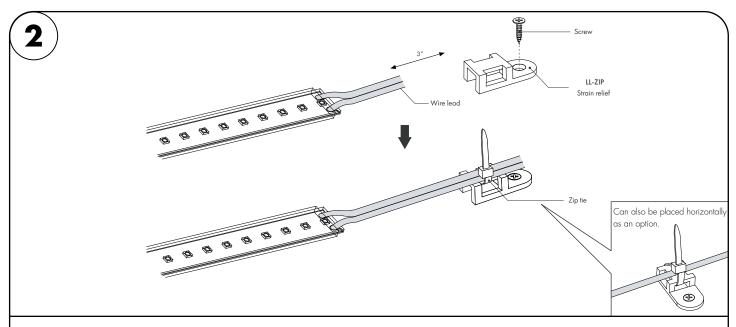

- **2.1** Place the strain relief in desired place. Make sure it is 3" away from the end of the strip.
- **2.2** Slide the ziptie through strain relief opening.

- 2.3 Lay wire lead on top of strain relief.
- 2.4 Tighten zip tie around lead wire. Cut off excess zip tie.