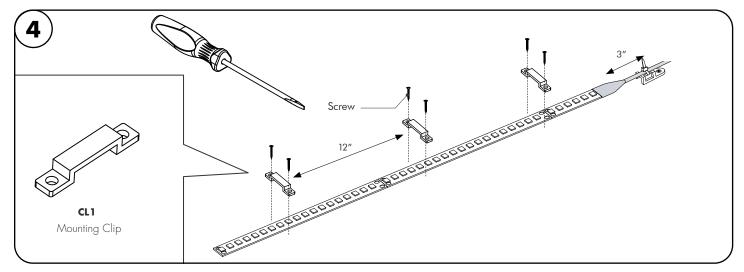

#### Please read all instructions prior to installation and keep for future reference!

- 1. PRODUCT SHOULD BE INSTALLED BY A QUALIFIED ELECTRICIAN 2. ENSURE POWER IS OFF AT FUSE BOX PRIOR TO INSTALLTION TO PREVENT
- ENSURE POWER IS OFF AT FUSE BOX PRIOR TO INSTALLIION TO PREVENT ELECTRICAL SHOCK.
- 3. USE ONLY WITH CLASS 2 POWER UNIT