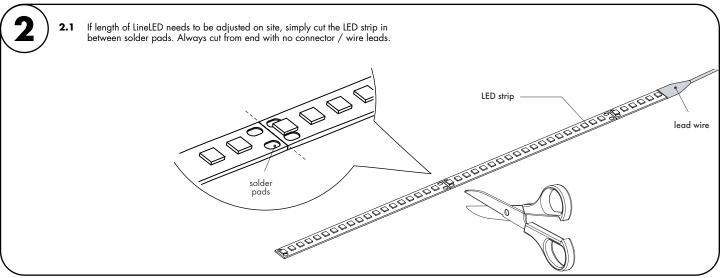

# LineLED 24V - Installation Instructions

### Models LL42-LL72-

#### Please read all instructions prior to installation and keep for future reference!

- PRODUCT SHOULD BE INSTALLED BY A QUALIFIED ELECTRICIAN.
  ENSURE POWER IS OFF AT FUSE BOX PRIOR TO INSTALLTION TO PREVENT ELECTRICAL SHOCK.
- 3. USE ONLY WITH CLASS 2 POWER UNIT.

- 4. SUITABLE FOR DAMP LOCATIONS.
  - 5. FOR UNDER CABINET OR SHELF MOUNT.
  - 6. CONFORMS TO UL STD 2108. CERTIFIED TO CSA STD
    - C22.2 NO.250.0.

**Attention:** Always test LineLED operation before installing. Connect LineLED to power supply to ensure it is working properly and no damage has occured during shipping.





REV0.3 10082024

1/3



# LineLED 24V - Installation Instructions

### Models LL42-LL72-

#### Please read all instructions prior to installation and keep for future reference!

- PRODUCT SHOULD BE INSTALLED BY A QUALIFIED ELECTRICIAN.
  ENSURE POWER IS OFF AT FUSE BOX PRIOR TO INSTALLTION TO PREVENT ELECTRICAL SHOCK.
- 3. USE ONLY WITH CLASS 2 POWER UNIT.

- 4. SUITABLE FOR DAMP LOCATIONS.
- 5. FOR UNDER CABINET OR SHELF MOUNT.
- 6. CONFORMS TO UL STD 2108. CERTIFIED TO CSA STD
  - C22.2 NO.250.0.

REVO.3

10082024

2/3

7777 Merrimac Ave Niles, IL 60714 T 224.333.6033 F 224.757.7557 info@luminii.com www.luminii.com







## LineLED 24V - Installation Instructions

### Models LL42-LL72-

#### Please read all instructions prior to installation and keep for future reference!

- PRODUCT S