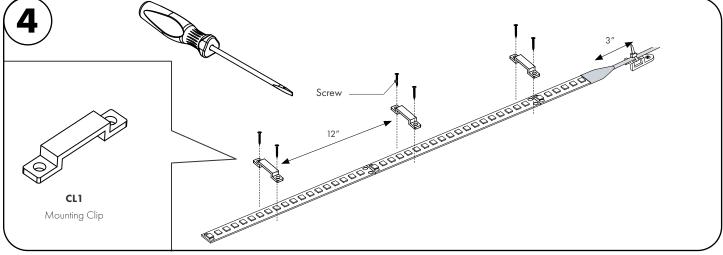

ention:** Always test LineLED operation before installing. Connect LineLED to power supply to ensure it is working properly and no damage has occured during shipping.





REV0.3 10082024

1/3



# LineLED 24V - Installation Instructions

### Models LL42-LL72-

#### Please read all instructions prior to installation and keep for future reference!

- PRODUCT SHOULD BE INSTALLED BY A QUALIFIED ELECTRICIAN.
  ENSURE POWER IS OFF AT FUSE BOX PRIOR TO INSTALLTION TO PREVENT ELECTRICAL SHOCK.
- 3. USE ONLY WITH CLASS 2 POWER UNIT.

- 4. SUITABLE FOR DAMP LOCATIONS.
- 5. FOR UNDER CABINET OR SHELF MOUNT.
- 6. CONFORMS TO UL STD 2108. CERTIFIED TO CSA STD
  - C22.2 NO.250.0.

REVO.3

10082024

2/3

7777 Merrimac Ave Niles, IL 60714 T 224.333.6033 F 224.757.7557 info@luminii.com www.luminii.com







## LineLED 24V - Installation Instructions

### Models LL42-LL72-

#### Please read all instructions prior to installation and keep for future reference!

- PRODUCT SHOULD BE INSTALLED BY A QUALIFIED ELECTRICIAN.
  ENSURE POWER IS OFF AT FUSE BOX PRIOR TO INSTALLTION TO PREVENT ELECTRICAL SHOCK.
- 3. USE ONLY WITH CLASS 2 POWER UNIT.

- 4. SUITABLE FOR DAMP LOCATIONS.
- 5. FOR UNDER CABINET OR SHELF MOUNT.
- 6. CONFORMS TO UL STD 2108. CERTIFIED TO CSA STD
  - C22.2 NO.250.0.
    - 110.230.0.



10082024

3/3

7777 Merrimac Ave Niles, IL 60714 T 224.333.6033 F 224.757.7557 info@luminii.com www.luminii.com

# Power Supply Wiring Diagram

Note: Prior to installation all 24VDC wires must be present near fixture. Refer to the power supply installation instructions for additional informatio