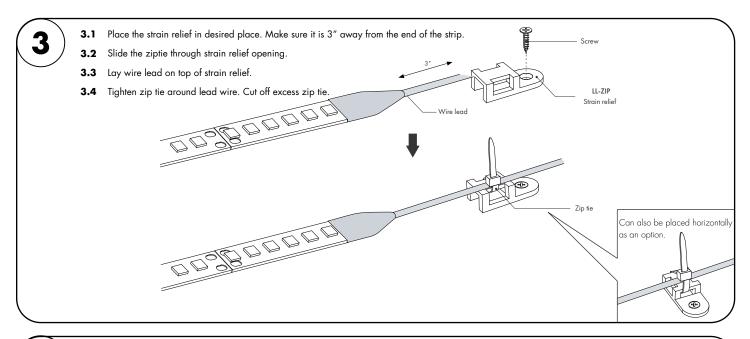

ttention:** Always test LineLED operation before installing. Connect LineLED to power supply to ensure it is working properly and no damage has occured during shipping.





REV0.3 10082024

1/3



# LineLED 24V - Installation Instructions

### Models LL42-LL72-

#### Please read all instructions prior to installation and keep for future reference!

- PRODUCT SHOULD BE INSTALLED BY A QUALIFIED ELECTRICIAN.
  ENSURE POWER IS OFF AT FUSE BOX PRIOR TO INSTALLTION TO PREVENT ELECTRICAL SHOCK.
- 3. USE ONLY WITH CLASS 2 POWER UNIT.

- 4. SUITABLE FOR DAMP LOCATIONS.
- 5. FOR UNDER CABINET OR SHELF MOUNT.
- 6. CONFORMS TO UL STD 2108. CERTIFIED TO CSA STD
  - C22.2 NO.250.0.

REVO.3

10082024

2/3

7777 Merrimac Ave Niles, IL 60714 T 224.333.6033 F 224.757.7557 info@luminii.com www.luminii.com







## LineLED 24V - Installation Instructions

### Models LL42-LL72-

#### Please read all instructions prior to installation and keep for future reference!

- PRODUCT SHOULD BE INSTALLED BY A QUALIFIED ELECTRICIAN.
  ENSURE POWER IS OFF AT FUSE BOX PRIOR TO INSTALLTION TO PREVENT ELECTRICAL SHOCK.
- 3. USE ONLY WITH CLASS 2 POWER UNIT.

- 4. SUITABLE FOR DAMP LOCATIONS.
- 5. FOR UNDER CABINET OR SHELF MOUNT.
- 6. CONFORMS TO UL STD 2108. CERTIFIED TO CSA STD
  - C22.2 NO.250.0.
    - 110.230.0.



10082024

3/3

7777 Merrimac Ave Niles, IL 60714 T 224.333.6033 F 224.757.7557 info@luminii.com www.luminii.com

# Power Supply Wiring Diagram

Note: Prior to installation all 24VDC wires must be present near fixture. Refer to the power supply installation instructions for additional informat