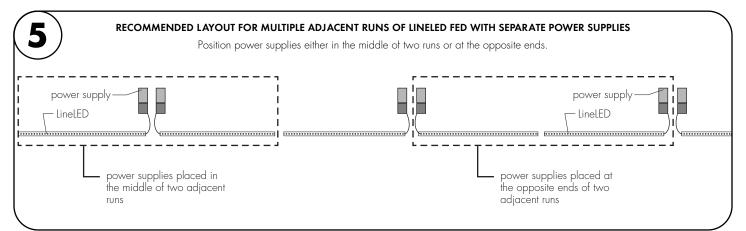

tion:** Always test LineLED operation before installing. Connect LineLED to power supply to ensure it is working properly and no damage has occured during shipping.





REV0.3 10082024

1/3



# LineLED 24V - Installation Instructions

### Models LL42-LL72-

#### Please read all instructions prior to installation and keep for future reference!

- PRODUCT SHOULD BE INSTALLED BY A QUALIFIED ELECTRICIAN.
  ENSURE POWER IS OFF AT FUSE BOX PRIOR TO INSTALLTION TO PREVENT ELECTRICAL SHOCK.
- 3. USE ONLY WITH CLASS 2 POWER UNIT.

- 4. SUITABLE FOR DAMP LOCATIONS.
- 5. FOR UNDER CABINET OR SHELF MOUNT.
- 6. CONFORMS TO UL STD 2108. CERTIFIED TO CSA STD
  - C22.2 NO.250.0.

REVO.3

10082024

2/3

7777 Merrimac Ave Niles, IL 60714 T 224.333.6033 F 224.757.7557 info@luminii.com www.luminii.com







## LineLED 24V - Installation Instructions

### Models LL42-LL72-

#### Please read all instructions prior to installation and keep for future reference!

- PRODUCT SHOULD BE INSTALLED BY A QUALIFIED ELECTRICIAN.
  ENSURE POWER IS OFF AT FUSE BOX PRIOR TO INSTALLTION TO PREVENT ELECTRICAL SHOCK.
- 3. USE ONLY WITH CLASS 2 POWER UNIT.

- 4. SUITABLE FOR DAMP LOCATIONS.
- 5. FOR UNDER CABINET OR SHELF MOUNT.
- 6. CONFORMS TO UL STD 2108. CERTIFIED TO CSA STD
  - C22.2 NO.250.0.
    - 110.230.0.



10082024

3/3

7777 Merrimac Ave Niles, IL 60714 T 224.333.6033 F 224.757.7557 info@luminii.com www.luminii.com

# Power Supply Wiring Diagram

Note: Prior to installation all 24VDC wires must be present near fixture. Refer to the power supply installation instructions for additional information.