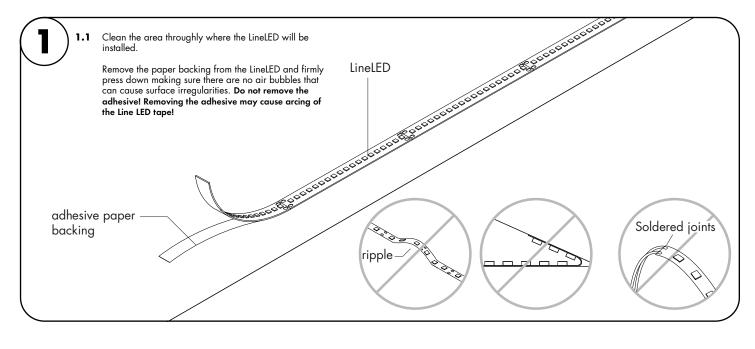

# LineLED 24V - Installation Instructions

### Models LL42-LL72-

#### Please read all instructions prior to installation and keep for future reference!

- PRODUCT SHOULD BE INSTALLED BY A QUALIFIED ELECTRICIAN.
  ENSURE POWER IS OFF AT FUSE BOX PRIOR TO INSTALLTION TO PREVENT ELECTRICAL SHOCK.
- 3. USE ONLY WITH CLASS 2 POWER UNIT.

- 4. SUITABLE FOR DAMP LOCATIONS.
  - 5. FOR UNDER CABINET OR SHELF MOUNT.
  - 6. CONFORMS TO UL STD 2108. CERTIFIED TO CSA STD
    - C22.2 NO.250.0.

**Attention:** Always test LineLED operation before installing. Connect LineLED to power supply to ensure it is working properly and no damage has occured during shipping.





REV0.3 10082024

1/3



# LineLED 24V - Installation Instructions

### Models LL42-LL72-

#### Please read all instructions prior to installation and keep for future reference!

- PRODUCT SHOULD BE INSTALLED BY A QUALIFIED ELECTRICIAN.
  ENSURE POWER IS OFF AT FUSE BOX PRIOR TO INSTALLTION TO PREVENT ELECTRICAL SHOCK.
- 3. USE ONLY WITH CLASS 2 POWER UNIT.

- 4. SUITABLE FOR DAMP LOCATIONS.
- 5. FOR UNDER CABINET OR SHELF MOUNT.
- 6. CONFORMS TO UL STD 2108. CERTIFIED TO CSA STD
  - C22.2 NO.250.0.

REVO.3

10082024

2/3

7777 Merrimac Ave Niles, IL 60714 T 224.333.6033 F 224.757.7557 info@luminii.com www.luminii.com







## LineLED 24V - Installation Instructions

### Models LL42-LL72-

#### Please read all instructions prior to installation and keep for future reference!

- PRODUCT