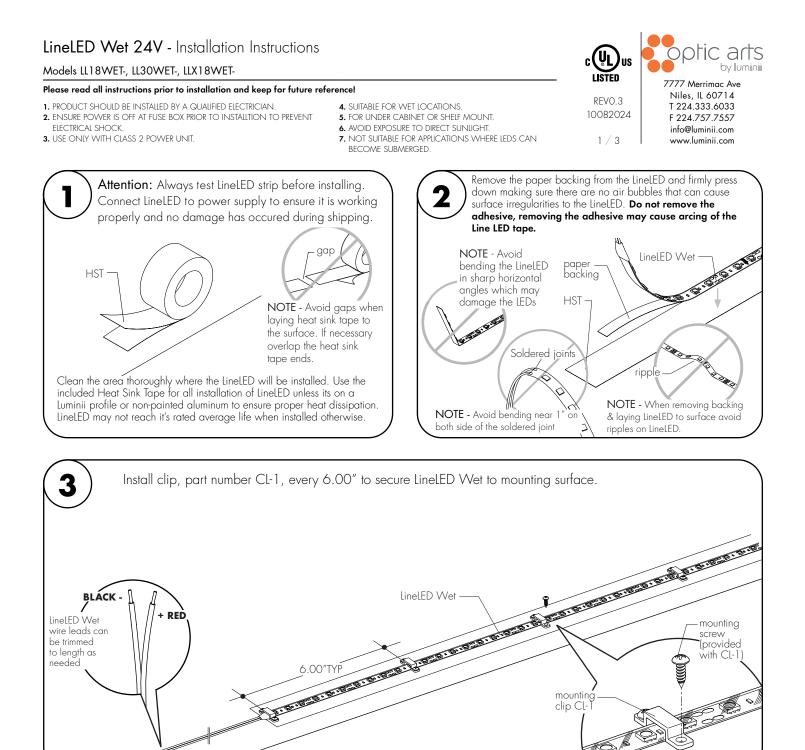

## LineLED Wet 24V - Installation Instructions

## Models LL18WET-, LL30WET-, LLX18WET-

## Please read all instructions prior to installation and keep for future reference!

- PRODUCT SHOULD BE INSTALLED BY A QUALIFIED ELECTRICIAN.
  ENSURE POWER IS OFF AT FUSE BOX PRIOR TO INSTALLTION TO PREVENT ELECTRICAL SHOCK.
- 3. USE ONLY WITH CLASS 2 POWER UNIT.

- 4. SUITABLE FOR WET LOCATIONS.
  - 5. FOR UNDER CABINET OR SHELF MOUNT.
- 6. AVOID EXPOSURE TO DIRECT SUNLIGHT.7. NOT SUITABLE FOR APPLICATIONS WHERE LEDS CAN
- BECOME SUBMERGED.

10082024

3/3

7777 Merrimac Ave Niles, IL 60714 T 224.333.6033 F 224.757.7557 info@luminii.com www.luminii.com