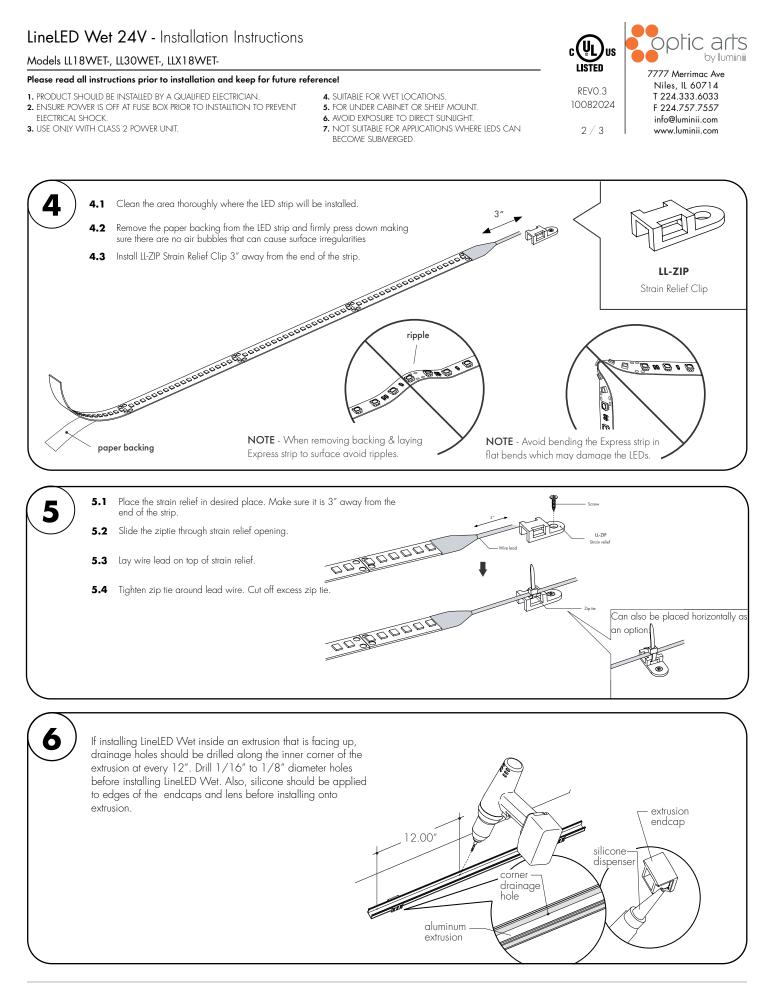

## LineLED Wet 24V - Installation Instructions

## Models LL18WET-, LL30WET-, LLX18WET-

## Please read all instructions prior to installation and keep for future reference!

- PRODUCT SHOULD BE INSTALLED BY A QUALIFIED ELECTRICIAN.
  ENSURE POWER IS OFF AT FUSE BOX PRIOR TO INSTALLTION TO PREVENT ELECTRICAL SHOCK.
- 3. USE ONLY WITH CLASS 2 POWER UNIT.

- 4. SUITABLE FOR WET LOCATIONS.
  - 5. FOR UNDER CABINET OR SHELF MOUNT.
- 6. AVOID EXPOSURE TO DIRECT SUNLIGHT.7. NOT SUITABLE FOR APPLICATIONS WHERE LEDS CAN
- BECOME SUBMERGED.

10082024

3/3

7777 Merrimac Ave Niles, IL 60714 T 224.333.6033 F 224.757.7557 info@luminii.com www.luminii.com