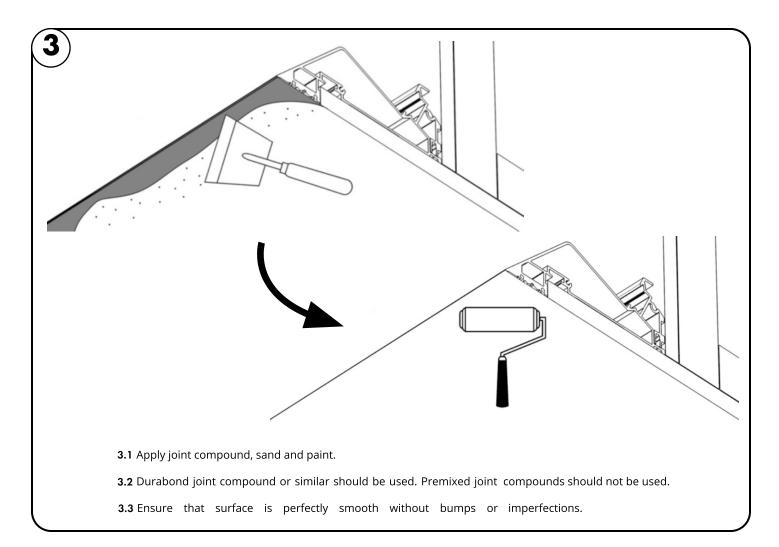

### Wall Preparation

- **1.1** Begin installation by providing rough-in wall and ceiling structure for each 'System' location.
- 1.2 Install 5/8" drywall onto upper ceiling and cove wall.
- 1.3 Tape and mud joints. Sand to smooth finish and apply paint primer and paint color.