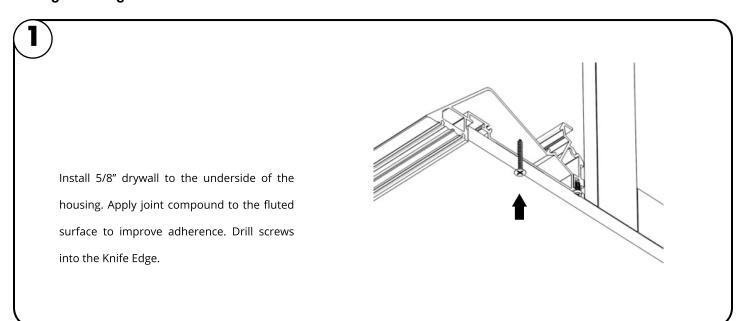

### Wall Preparation

- **1.1** Begin installation by providing rough-in wall and ceiling structure for each 'System' location.
- 1.2 Install 5/8" drywall onto upper ceiling and cove wall.
- 1.3 Tape and mud joints. Sand to smooth finish and apply paint primer and paint color.