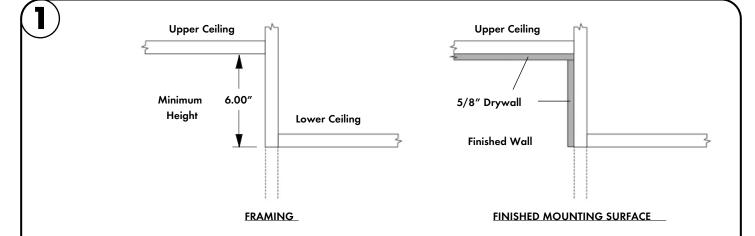

### Wall Preparation

- **1.1** Begin installation by providing rough-in wall and ceiling structure for each 'System' location.
- 1.2 Install 5/8" drywall onto upper ceiling and cove wall.
- 1.3 Tape and mud joints. Sand to smooth finish and apply paint primer and paint color.