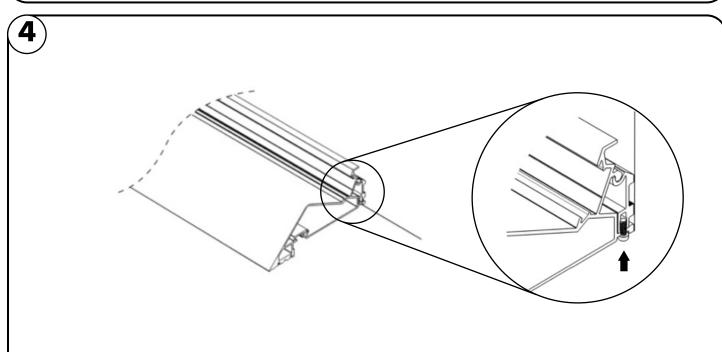

7 Merrimac Ave Niles, IL 60714 T 224.333.6033 F 224.757.7557 info@luminii.com www.luminii.com

### **Profile Installation**





mount each Wall Bracket. Wall Bracket can be field cut to accommodate length of Blade Body.

### Models KE-XX

## Please read all instructions prior to installation and keep for future reference!

- 1. PRODUCT TO BE INSTALLED BY A QUALIFIED ELECTRICIAN.
- 2. USE ONLY WITH CLASS 2 POWER UNIT.
- 3. 24 VOLTS DC.

- 4. SURFACE MOUNT ONLY
- 5. INHERENTLY PROTECTED
- 6. FIXTURE SHOULD BE INSTALLED BY TWO PEOPLE.





7777 Merrimac Ave Niles, IL 60714 T 224.333.6033 F 224.757.7557 info@luminii.com www.luminii.com 102762024

REVO.2



3.1 Insert Aligner Rods into Aligner Rod slot at the bottom of the Blade Body to be used later to join multiple runs/corners together.





**4.1** Lock the Blade Body to the Mounting Bracket using Locking Screw.

### Models KE-XX

## Please read all instructions prior to installation and keep for future reference!

- 1. PRODUCT TO BE INSTALLED BY A QUALIFIED ELECTRICIAN.
- 2. USE ONLY WITH CLASS 2 POWER UNIT.
- 3. 24 VOLTS DC.

- 4. SURFACE MOUNT ONLY
- 5. INHERENTLY PROTECTED
- 6. FIXTURE SHOULD BE INSTALLED BY TWO PEOPLE.





7777 Merrimac Ave Niles, IL 60714 T 224.333.6033 F 224.757.7557 info@luminii.com www.luminii.com REVO.2 102762024

5/8





### Models KE-XX

## Please read all instructions prior to installation and keep for future reference!

- 1. PRODUCT TO BE INSTALLED BY A QUALIFIED ELECTRICIAN.
- 2. USE ONLY WITH CLASS 2 POWER UNIT.
- 3. 24 VOLTS DC.

- 4. SURFACE MOUNT ONLY
- 5. INHERENTLY PROTECTED
- 6. FIXT