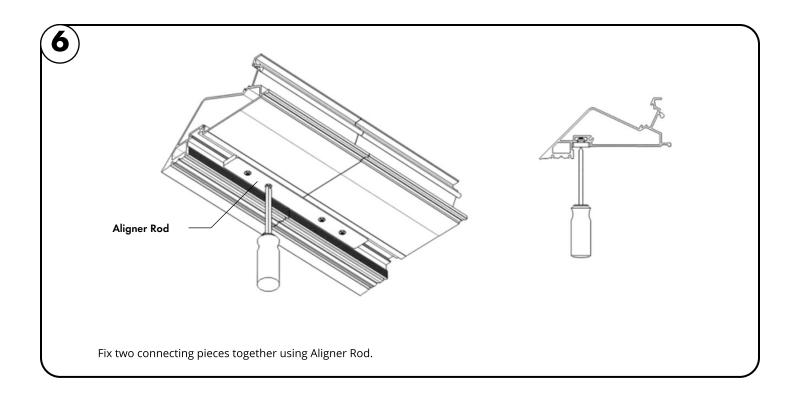

7777 Merrimac Ave Niles, IL 60714 T 224.333.6033 F 224.757.7557 info@luminii.com www.luminii.com 102762024

REVO.2

3.1 Insert Aligner Rods into Aligner Rod slot at the bottom of the Blade Body to be used later to join multiple runs/corners together.