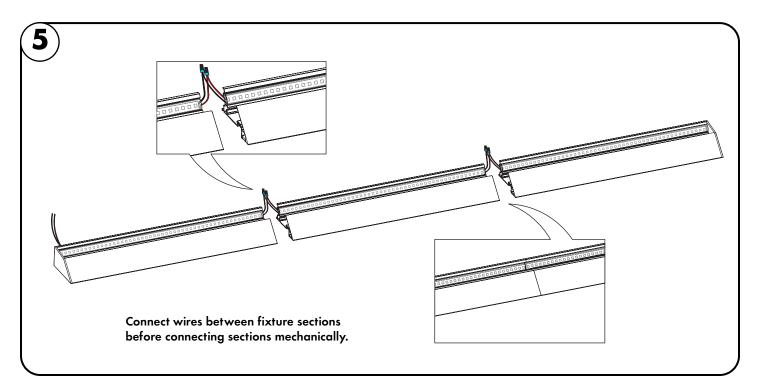

ALLED BY TWO PEOPLE.





7777 Merrimac Ave Niles, IL 60714 T 224.333.6033 F 224.757.7557 info@luminii.com www.luminii.com 102762024

REVO.2



3.1 Insert Aligner Rods into Aligner Rod slot at the bottom of the Blade Body to be used later to join multiple runs/corners together.





**4.1** Lock the Blade Body to the Mounting Bracket using Locking Screw.

### Models KE-XX

## Please read all instructions prior to installation and keep for future reference!

- 1. PRODUCT TO BE INSTALLED BY A QUALIFIED ELECTRICIAN.
- 2. USE ONLY WITH CLASS 2 POWER UNIT.
- 3. 24 VOLTS DC.

- 4. SURFACE MOUNT ONLY
- 5. INHERENTLY PROTECTED
- 6. FIXTURE SHOULD BE INSTALLED BY TWO PEOPLE.





7777 Merrimac Ave Niles, IL 60714 T 224.333.6033 F 224.757.7557 info@luminii.com www.luminii.com REVO.2 102762024

5/8





### Models KE-XX

## Please read all instructions prior to installation and keep for future reference!

- 1. PRODUCT TO BE INSTALLED BY A QUALIFIED ELECTRICIAN.
- 2. USE ONLY WITH CLASS 2 POWER UNIT.
- 3. 24 VOLTS DC.

- 4. SURFACE MOUNT ONLY
- 5. INHERENTLY PROTECTED
- 6. FIXTURE SHOULD BE INSTALLED BY TWO PEOPLE.





REVO.2 102762024

6/8

7777 Merrimac Ave Niles, IL 60714 T 224.333.6033 F 224.757.7557 info@luminii.com www.luminii.com

## **Ceiling Finishing**





### Models KE-XX

## Please read all instructions prior to installation and keep for future reference!

- 1. PRODUCT TO BE INSTALLED BY A QUALIFIED ELECTRICIAN.
- 2. USE ONLY WITH CLASS 2 POWER UNIT.
- 3. 24 VOLTS DC.

- 4. SURFACE MOUNT ONLY
- 5. INHERENTLY PROTECTED
- 6. FIXTURE SHOULD BE INSTALLED BY TWO PEOPLE.





R