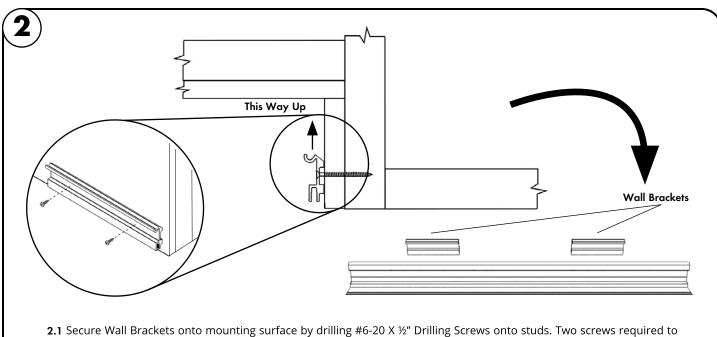

7777 Merrimac Ave Niles, IL 60714 T 224.333.6033 F 224.757.7557 info@luminii.com www.luminii.com 102762024

REVO.2

3.1 Insert Aligner Rods into Aligner Rod slot at the bottom of the Blade Body to be used later to join multiple runs/corners together.