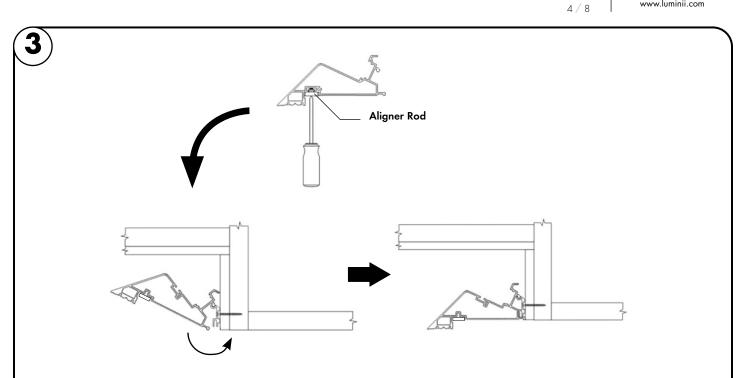

7777 Merrimac Ave Niles, IL 60714 T 224.333.6033 F 224.757.7557 info@luminii.com www.luminii.com 102762024

REVO.2

3.1 Insert Aligner Rods into Aligner Rod slot at the bottom of the Blade Body to be used later to join multiple runs/corners together.