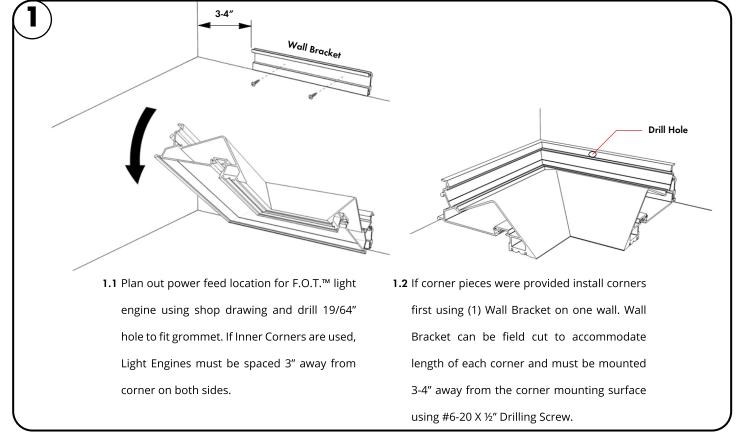

### **Profile Installation**

mount each Wall Bracket. Wall Bracket can be field cut to accommodate length of Blade Body.