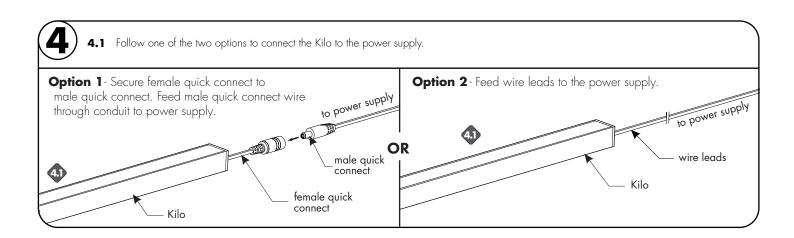

# **Power Supply Wiring Diagram**

Note: Prior to installation all 24VDC wires must be present near fixture. Refer to the power supply installation instructions for additional information.