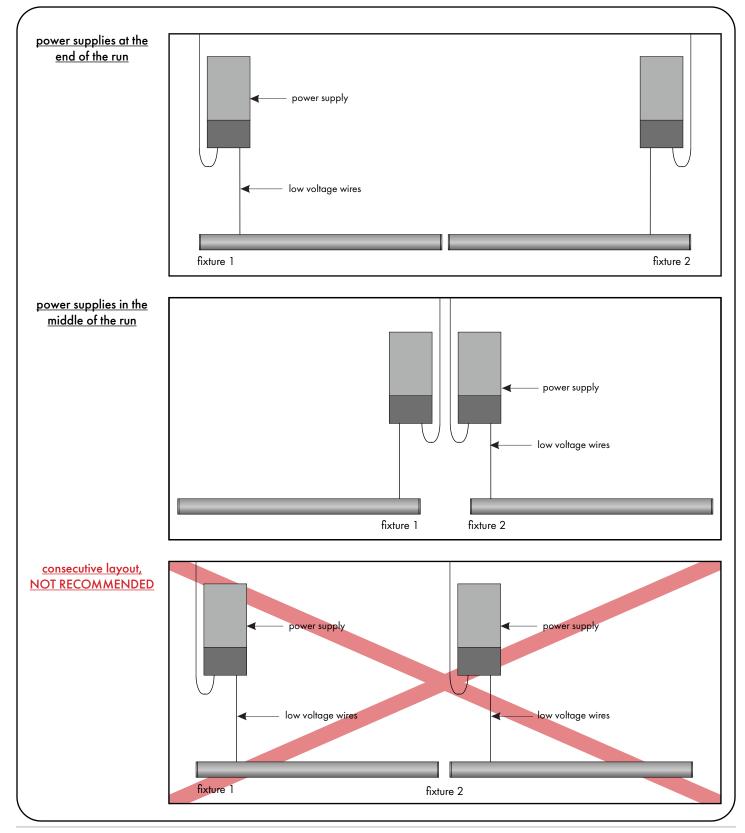

# **Power Supply Wiring Diagram**

Note: Prior to installation all 24VDC wires must be present near fixture. Refer to the power supply installation instructions for additional information.

### Multiple powerfeed layouts