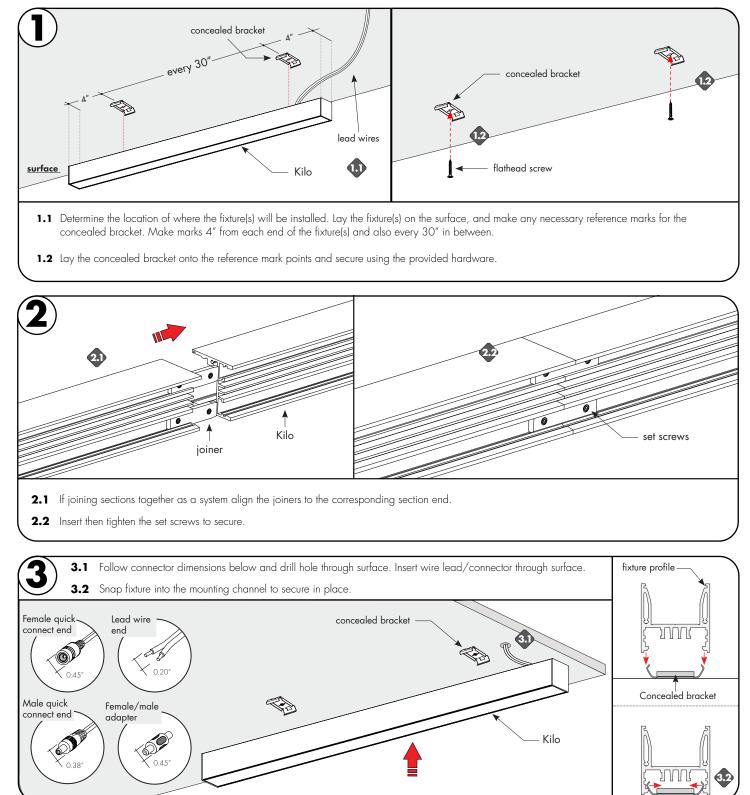

# Concealed bracket installation

1. PRODUCT TO BE INSTALLED BY A QUALIFIED ELECTRICIAN.

TO PREVENT ELECTRICAL SHOCK.

2. PRIOR TO INSTALLATION ENSURE POWER IS OFF AT FUSE BOX