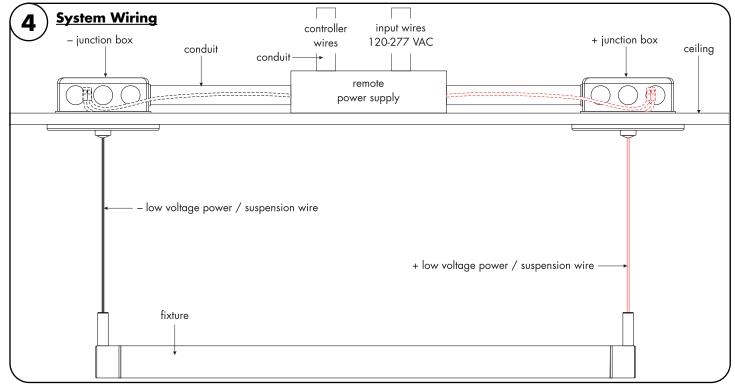

REVO.2

Niles, IL 60714 T 224.333.6033 F 224.757.7557 info@luminii.com www.luminii.com

1/5

Note: Two junction boxes are required for this installation. One at each end of the fixture.

Note: More than one person is recommended for this installation.

**1.1** Measure the distance from one standoff hub to the other hub. Then make all the necessary wiring/connections. Reference page 2 for wiring information.

- 2.1 Slide the aircraft cable end through the crossbar assembly, canopy, thumb nut & stand off cover. Connect the power supply low voltage wire to the wire connector. Make sure to snap connector tab closed to secure wire.
- **2.2** Line up the crossbar assembly to the junction box, and secure using the provided screws. Followed by securing canopy to crossbar with thumb nut.

Repeat for the other side of the fixture.

- 3.1 Push on the standoff hub tab and feed the aircraft cable into the standoff hub until necessary. Release tab to secure in place. Then cut any excess aircraft, coming out of the standoff hub.
- **3.2** Slide the standoff cover onto the standoff and thread completely on to secure inplace.