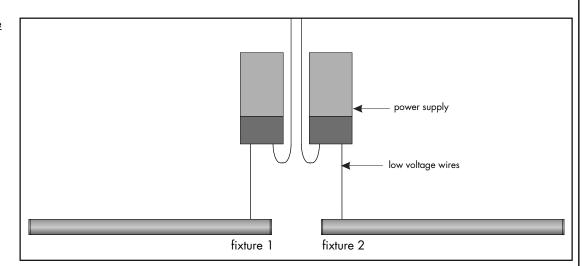

## Multiple powerfeed layouts

1. PRODUCT TO BE INSTALLED BY A QUALIFIED ELECTRICIAN.

power supplies in the middle of the run

consecutive layout, **NOT RECOMMENDED** 