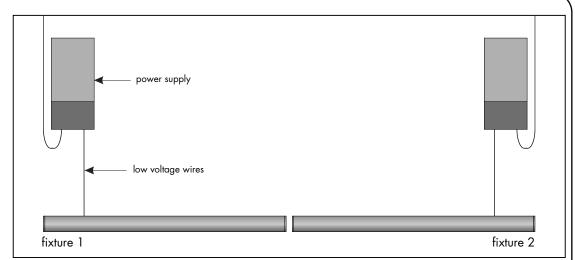

## Multiple powerfeed layouts

1. PRODUCT TO BE INSTALLED BY A QUALIFIED ELECTRICIAN.

power supplies in the middle of the run

consecutive layout, **NOT RECOMMENDED** 