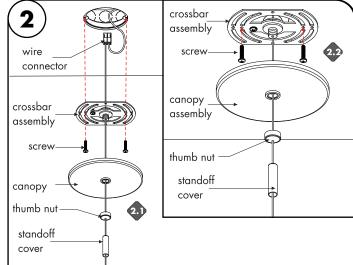

**1.1** Measure the distance from one standoff hub to the other hub. Then make all the necessary wiring/connections. Reference page 2 for wiring information.

- 2.1 Slide the aircraft cable end through the crossbar assembly, canopy, thumb nut & stand off cover. Connect the power supply low voltage wire to the wire connector. Make sure to snap connector tab closed to secure wire.
- **2.2** Line up the crossbar assembly to the junction box, and secure using the provided screws. Followed by securing canopy to crossbar with thumb nut.

Repeat for the other side of the fixture.

- 3.1 Push on the standoff hub tab and feed the aircraft cable into the standoff hub until necessary. Release tab to secure in place. Then cut any excess aircraft, coming out of the standoff hub.
- **3.2** Slide the standoff cover onto the standoff and thread completely on to secure inplace.