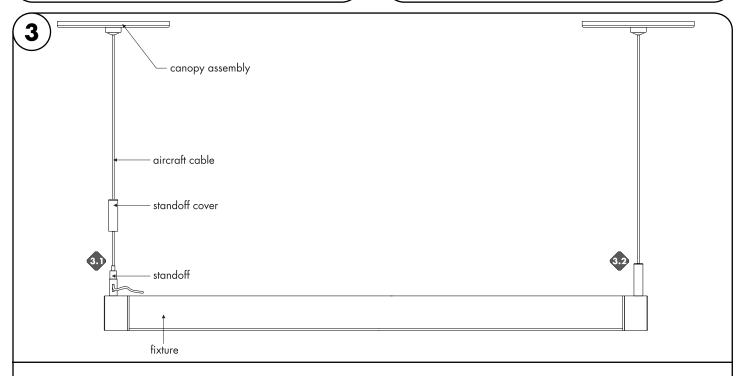

Repeat for the other side of the fixture.

- 3.1 Push on the standoff hub tab and feed the aircraft cable into the standoff hub until necessary. Release tab to secure in place. Then cut any excess aircraft, coming out of the standoff hub.
- **3.2** Slide the standoff cover onto the standoff and thread completely on to secure inplace.