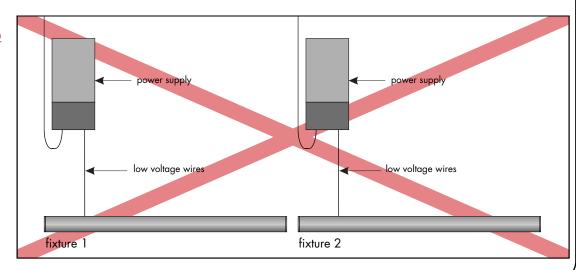

## Multiple powerfeed layouts

1. PRODUCT TO BE INSTALLED BY A QUALIFIED ELECTRICIAN.

power supplies in the middle of the run

consecutive layout, **NOT RECOMMENDED** 