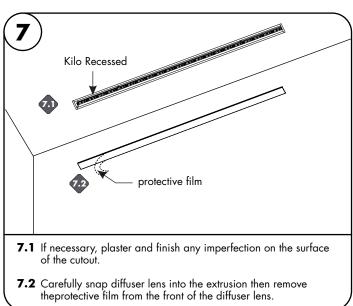

**Power Supply Wiring Diagram** 

- 3. 24 VOLTS DC.
- 4. SUITABLE FOR DAMP LOCATIONS.
- 5. ACCESS ABOVE CEILING REQUIRED
- 7. INHERENTLY PROTECTED
- 8. FIXTURE SHOULD BE INSTALLED BY TWO PEOPLE.

7777 Merrimac Ave Niles, IL 60714 T 224.333.6033 F 224.757.7557 info@luminii.com

www.luminii.com

4/5

REVO.2

Note: Prior to installation all 24VDC wires must be present near fixture. Refer to the power supply installation instructions for additional information.

Static White Wiring Diagram PDF