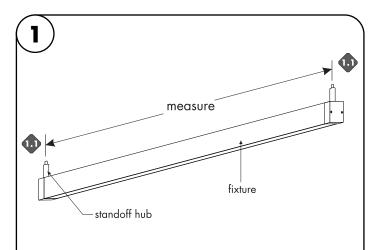

**1.1** Measure the distance from one standoff hub to the other hub. Then make all the necessary wiring/connections. Reference page 2 for wiring information.

- 2.1 Slide the aircraft cable end through the crossbar assembly, canopy, thumb nut & stand off cover. Connect the power supply low voltage wire to the wire connector. Make sure to snap connector tab closed to secure wire.
- **2.2** Line up the crossbar assembly to the junction box, and secure using the provided screws. Followed by securing canopy to crossbar with thumb nut.