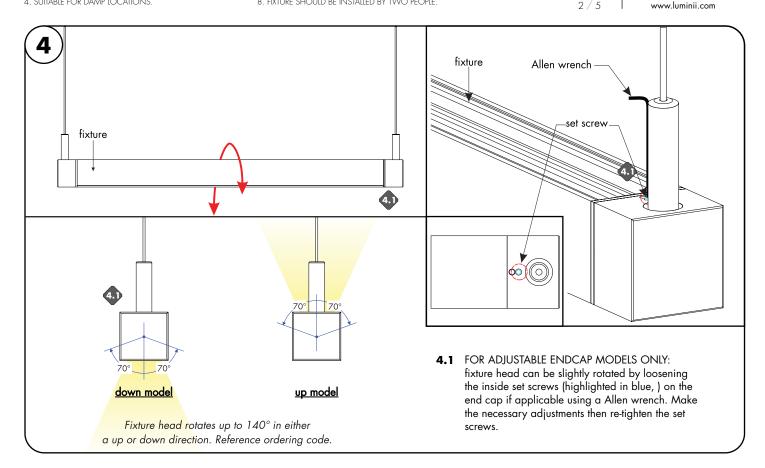

## Please read all instructions prior to installation and keep for future reference!

- 1. PRODUCT TO BE INSTALLED BY A QUALIFIED ELECTRICIAN.
- 2. USE WITH COMPATIBLE CLASS 2 OR CLASS P POWER UNIT.
- 3. 24 VOLTS DC.
- 4. SUITABLE FOR DAMP LOCATIONS.
- 5. ACCESS ABOVE CEILING REQUIRED
- 6. TYPE IC (CEILING & WALL)
- 7. INHERENTLY PROTECTED
- 8. FIXTURE SHOULD BE INSTALLED BY TWO PEOPLE.