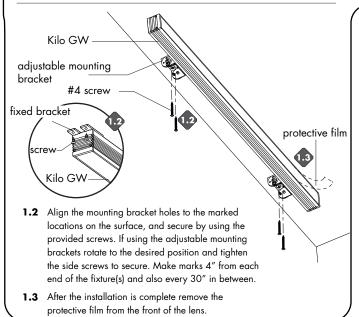

**1.1** Determine the location of the install. Use the pre-installed mounting bracket holes as a guide, then mark the desired location. If using adjustable mounting brackets, side screws must be loosen to rotate.