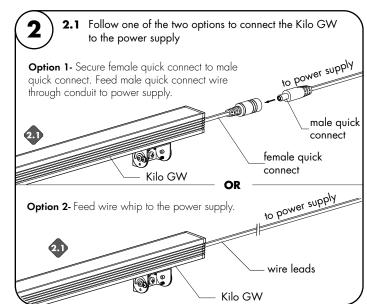

**1.1** Determine the location of the install. Use the pre-installed mounting bracket holes as a guide, then mark the desired location. If using adjustable mounting brackets, side screws must be loosen to rotate.









## Kilo GW- Installation Instructions

#### Models KGW-

### Please read all instructions prior to installation and keep for future reference!



# Kilo GW- Installation Instructions

### Models KGW-

### Please read all instructions prior to installation and keep for future reference!

- 1. PRODUCT TO BE INSTALLED BY A QUALIFIED ELECTRICIAN.
- 2. USE ONLY WITH CLASS 2 POWER UNIT
- 3. 24 VOLTS DC 4. SUITABLE FOR DAMP LOCATIONS
- 5. SURFACE MOUNT ONLY
- 6. SUITABLE FOR INSTALLATION WITHIN THE CLOSET
  - STORAGE SPACE.
  - 7. FIXTURE SHOULD BE INSTALLED BY TWO PEOPLE.

REVO.8 12312024

4 / 4

Niles, IL 60714 T 224.333.6033 F 224.757.7557 info@luminii.com www.luminii.com

### Multiple powerfeed layouts