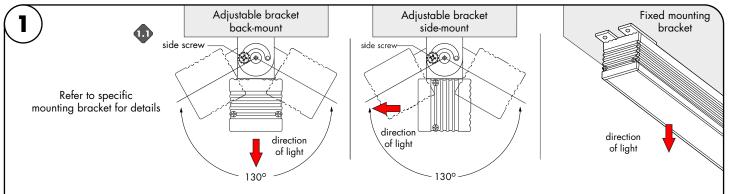

**1.1** Determine the location of the install. Use the pre-installed mounting bracket holes as a guide, then mark the desired location. If using adjustable mounting brackets, side screws must be loosen to rotate.