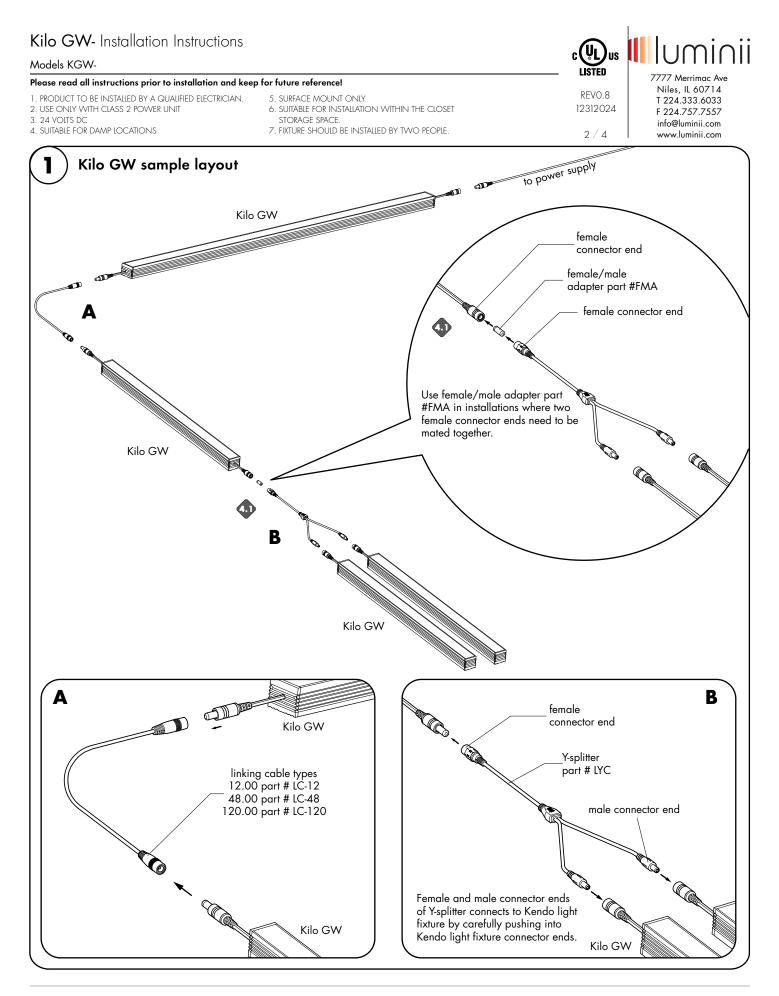

# Kilo GW- Installation Instructions

### Models KGW-

### Please read all instructions prior to installation and keep for future reference!

- 1. PRODUCT TO BE INSTALLED BY A QUALIFIED ELECTRICIAN.
- 2. USE ONLY WITH CLASS 2 POWER UNIT
- 3. 24 VOLTS DC 4. SUITABLE FOR DAMP LOCATIONS
- 5. SURFACE MOUNT ONLY
- 6. SUITABLE FOR INSTALLATION WITHIN THE CLOSET
  - STORAGE SPACE.
  - 7. FIXTURE SHOULD BE INSTALLED BY TWO PEOPLE.

REVO.8 12312024

4 / 4

Niles, IL 60714 T 224.333.6033 F 224.757.7557 info@luminii.com www.luminii.com

### Multiple powerfeed layouts