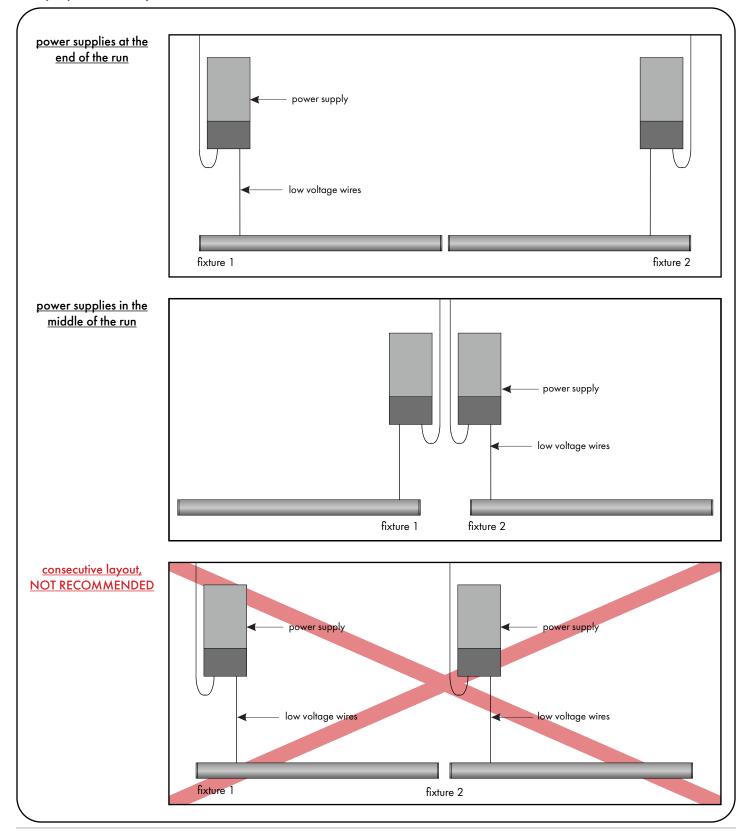

on. If using adjustable mounting brackets, side screws must be loosen to rotate.









## Kilo GW- Installation Instructions

#### Models KGW-

### Please read all instructions prior to installation and keep for future reference!



# Kilo GW- Installation Instructions

### Models KGW-

### Please read all instructions prior to installation and keep for future reference!

- 1. PRODUCT TO BE INSTALLED BY A QUALIFIED ELECTRICIAN.
- 2. USE ONLY WITH CLASS 2 POWER UNIT
- 3. 24 VOLTS DC 4. SUITABLE FOR DAMP LOCATIONS
- 5. SURFACE MOUNT ONLY
- 6. SUITABLE FOR INSTALLATION WITHIN THE CLOSET
  - STORAGE SPACE.
  - 7. FIXTURE SHOULD BE INSTALLED BY TWO PEOPLE.

REVO.8 12312024

4 / 4

Niles, IL 60714 T 224.333.6033 F 224.757.7557 info@luminii.com www.luminii.com

### Multiple powerfeed layouts