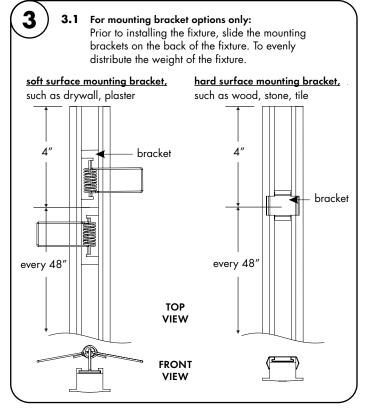

Note: Fixture wires must be considered, prior to installing. Reference wiring diagram for additional information on step 5.

**Note:** Follow one of the three mounting options, to properly install fixture.

For hard surface mounting bracket option: Align the mounting brackets to the cutout slot, then carefully push the fixture completely inside to the slot to secure.

4.2 For soft surface mounting bracket option: Bend the adjustable springs to a straight position, followed by pushing the fixture completely inside the cutout slot. Then release the springs to secure.

4.3 For no surface mounting bracket option: Apply construction adhesive to the bottom of the cutout slot, then place fixture onto adhesive to secure

Ensure the correct (wattage & voltage) power supply is used to power the fixture. Then proceed to connect the fixture wires from fixture to the power supply. For more information please refer to power supply wiring instructions.