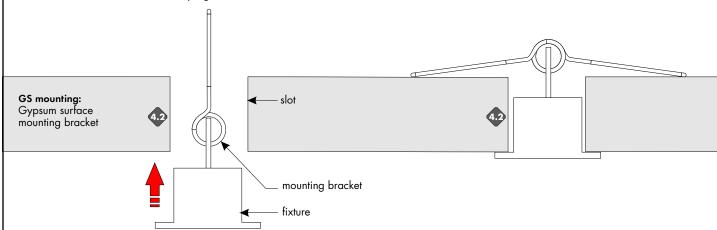

Note: Fixture wires must be considered, prior to installing. Reference wiring diagram for additional information on step 5.

**Note:** Follow one of the three mounting options, to properly install fixture.

For hard surface mounting bracket option: Align the mounting brackets to the cutout slot, then carefully push the fixture completely inside to the slot to secure.

4.2 For soft surface mounting bracket option: Bend the adjustable springs to a straight position, followed by pushing the fixture completely inside the cutout slot. Then release the springs to secure.