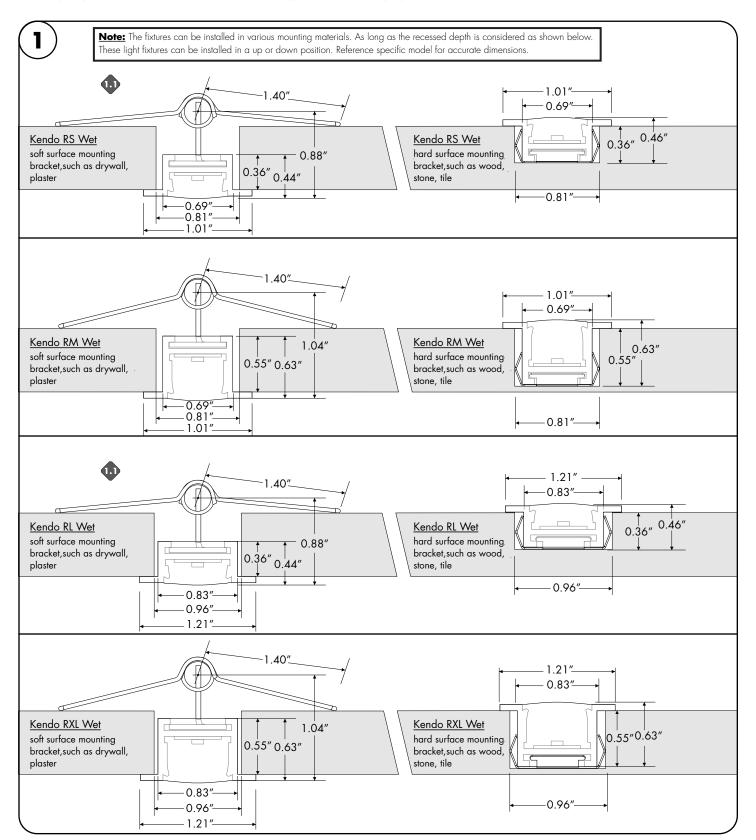

Note: Fixture wires must be considered, prior to installing. Reference wiring diagram for additional information on step 5.

**Note:** Follow one of the three mounting options, to properly install fixture.