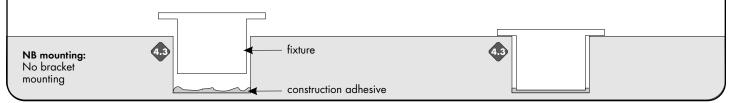

4.3 For no surface mounting bracket option: Apply construction adhesive to the bottom of the cutout slot, then place fixture onto adhesive to secure

Ensure the correct (wattage & voltage) power supply is used to power the fixture. Then proceed to connect the fixture wires from fixture to the power supply. For more information please refer to power supply wiring instructions.