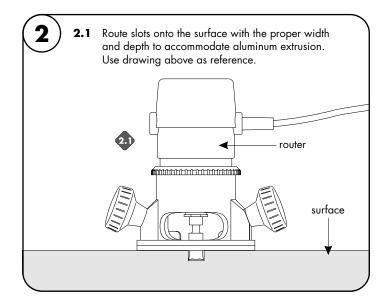

Note: Fixture wires must be considered, prior to installing. Reference wiring diagram for additional information on step 5.

**Note:** Follow one of the three mounting options, to properly install fixture.