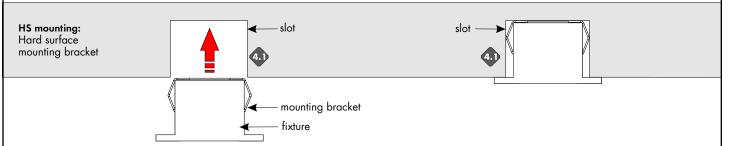

Note: Fixture wires must be considered, prior to installing. Reference wiring diagram for additional information on step 5.

**Note:** Follow one of the three mounting options, to properly install fixture.

For hard surface mounting bracket option: Align the mounting brackets to the cutout slot, then carefully push the fixture completely inside to the slot to secure.

4.2 For soft surface mounting bracket option: Bend the adjustable springs to a straight position, followed by pushing the fixture completely inside the cutout slot. Then release the springs to secure.