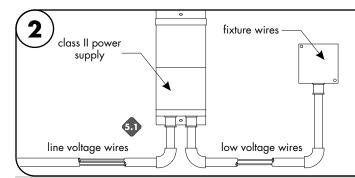

4.3 For no surface mounting bracket option: Apply construction adhesive to the bottom of the cutout slot, then place fixture onto adhesive to secure

Ensure the correct (wattage & voltage) power supply is used to power the fixture. Then proceed to connect the fixture wires from fixture to the power supply. For more information please refer to power supply wiring instructions.