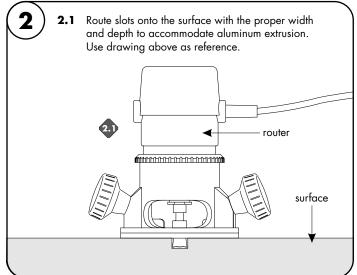

# Kendo RS, RM, RL, & RXL - Installation Instructions

#### Models KRS-XX, KRM-XX, KRL-XX, & KRXL-XX

#### Please read all instructions prior to installation and keep for future reference!

- 1. PRODUCT TO BE INSTALLED BY A QUALIFIED ELECTRICIAN. 6. SUITABLE FOR INSTALLATION WITHIN THE CLOSET STORAGE SPACE. 7. TYPE IC (CEILING & WALL).
- 2. USE ONLY WITH CLASS 2 POWER UNIT.
- 3. 24 VOLTS DC.
- 4. SUITABLE FOR DAMP LOCATIONS.
- 5. WALL MOUNT ONLY
- CEILING REQUIRED. 9. FIXTURE SHOULD BE INSTALLED BY TWO PEOPLE.