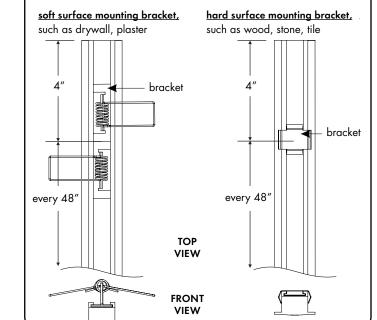

#### For mounting bracket options only: Prior to installing the fixture, slide the mounting brackets on the back of the fixture. To evenly distribute the weight of the fixture.

REVO.2

2/4

12312024

Niles, IL 60714 T 224.333.6033 F 224.757.7557 info@luminii.com www.luminii.com