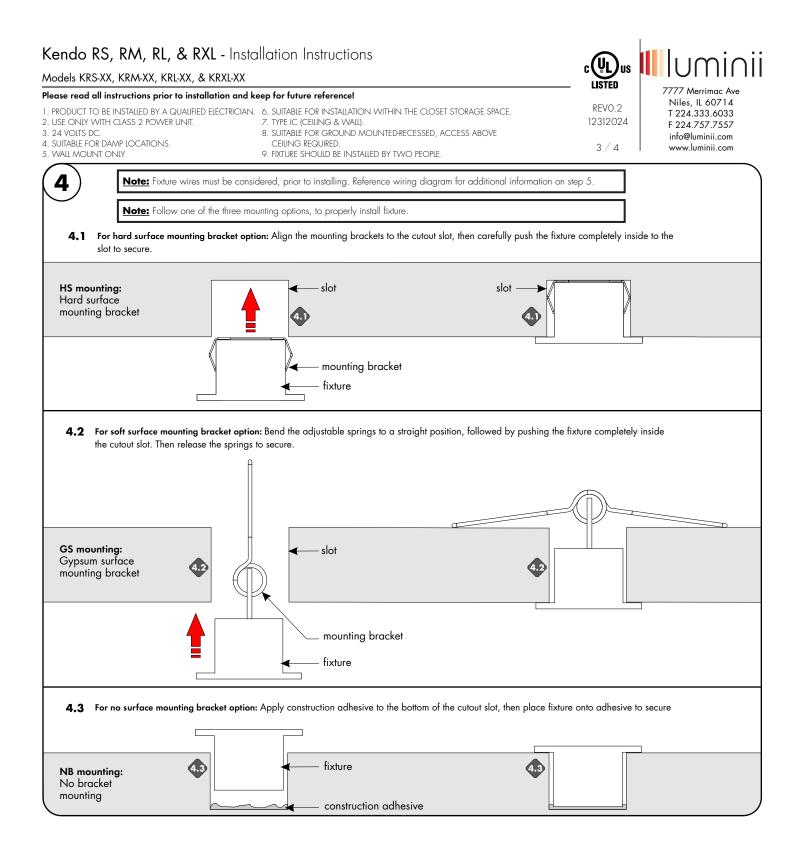

# Kendo RS, RM, RL, & RXL - Installation Instructions

Models KRS-XX, KRM-XX, KRL-XX, & KRXL-XX

### Please read all instructions prior to installation and keep for future reference!

- 1. PRODUCT TO BE INSTALLED BY A QUALIFIED ELECTRICIAN. 6. SUITABLE FOR INSTALLATION WITHIN THE CLOSET STORAGE SPACE. 7. TYPE IC (CEILING & WALL).
- 2. USE ONLY WITH CLASS 2 POWER UNIT.
- 3. 24 VOLTS DC.
- 4. SUITABLE FOR DAMP LOCATIONS.
- 5. WALL MOUNT ONLY
- 8. SUITABLE FOR GROUND MOUNTED-RECESSED, ACCESS ABOVE
- CEILING REQUIRED.
- 9. FIXTURE SHOULD BE INSTALLED BY TWO PEOPLE.