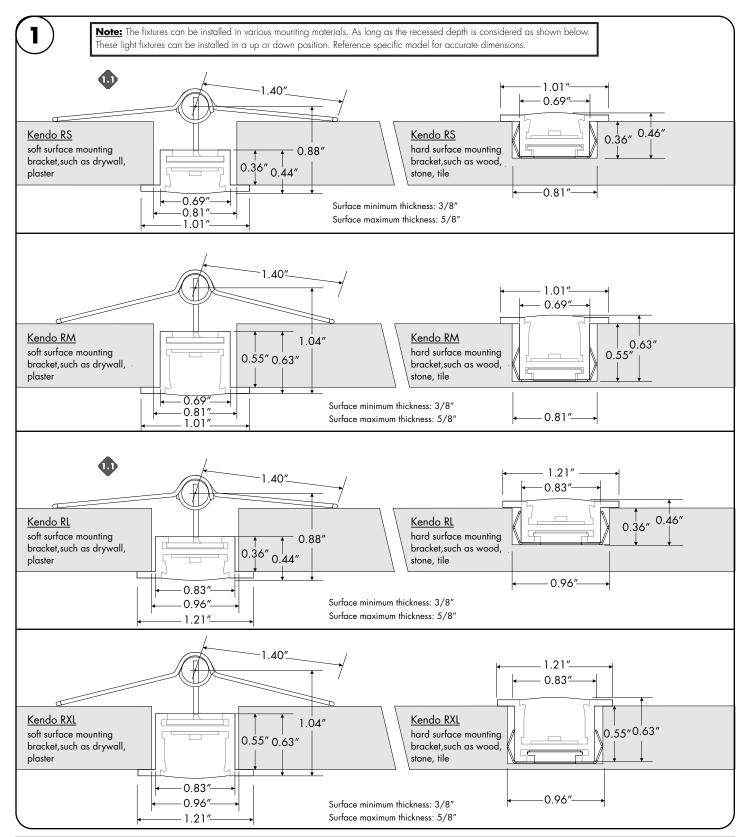

### Kendo RS, RM, RL, & RXL - Installation Instructions

#### Models KRS-XX, KRM-XX, KRL-XX, & KRXL-XX

#### Please read all instructions prior to installation and keep for future reference!