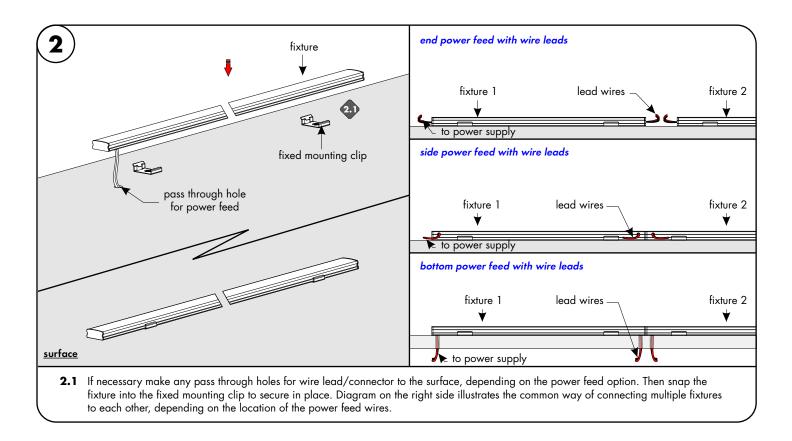

2.1 If necessary make any pass through noies for wire lead/connector to the surface, depending on the power feed option. Then rotate fixture to the appropriate degree, followed by tightening the screws on the side. Then snap the fixture into the fixed mounting clip to secure in place. Diagram on the right side illustrates the common way of connecting multiple fixtures to each other, depending on the location of the power feed wires.