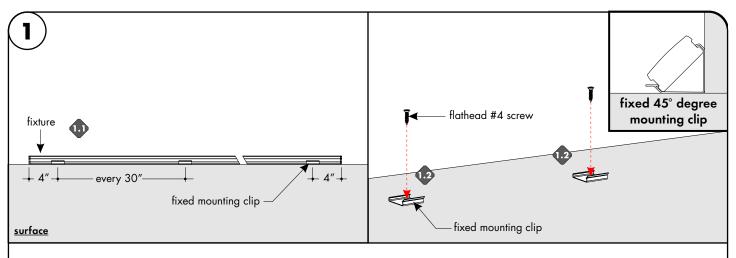

### Fixed mounting clip installation

 Determine the location of where the fixture(s) will be installed. Lay the fixture(s) on the surface, and make any necessary reference marks for the fixed mounting clips (or if using the fixed 45° degree mounting clip). Make marks 4" from each end of the fixture(s) and also every 30" in between.

1.2 Lay the fixed clip onto the reference mark points and secure using the provided hardware.

| Kendo S - Installation Instructions                                                                                                                                         |                                                                                                                                                                    | (III)                       | Iluminii                                                                                       |
|-----------------------------------------------------------------------------------------------------------------------------------------------------------------------------|--------------------------------------------------------------------------------------------------------------------------------------------------------------------|-----------------------------|------------------------------------------------------------------------------------------------|
| Models KS-XX                                                                                                                                                                |                                                                                                                                                                    |                             |                                                                                                |
| Please read all instructions prior to installation and keep for future reference!                                                                                           |                                                                                                                                                                    |                             | 7777 Merrimac Ave<br>Niles, IL 60714                                                           |
| <ol> <li>PRODUCT TO BE INSTALLED BY A QUALIFIED ELECTRICIAN.</li> <li>USE ONLY WITH CLASS 2 POWER UNIT</li> <li>24 VOLTS DC</li> <li>SUITABLE FOR DAMP LOCATIONS</li> </ol> | <ol> <li>SURFACE MOUNT ONLY</li> <li>SUITABLE FOR INSTALLATION WITHIN THE CLOSET<br/>STORAGE SPACE.</li> <li>FIXTURE SHOULD BE INSTALLED BY TWO PEOPLE.</li> </ol> | REVO.8<br>12312024<br>3 / 7 | V0.8         T 224.333.6033           312024         F 224.757.7557           info@luminii.com |