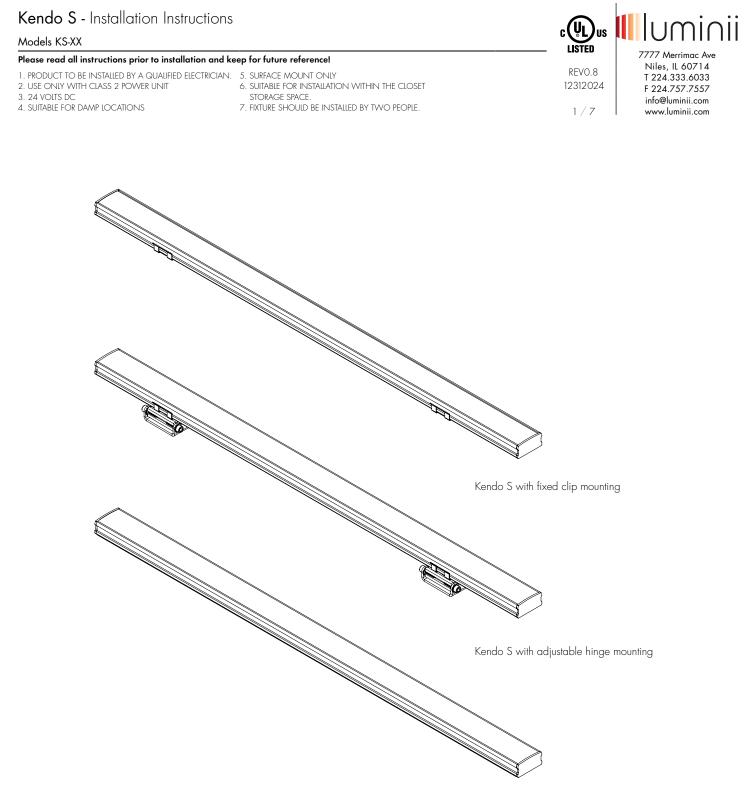

# Kendo S - Installation Instructions

### Models KS-XX

### Please read all instructions prior to installation and keep for future reference!

- 1. PRODUCT TO BE INSTALLED BY A QUALIFIED ELECTRICIAN. 5. SURFACE MOUNT ONLY
- 2. USE ONLY WITH CLASS 2 POWER UNIT
- 3. 24 VOLTS DC
- 4. SUITABLE FOR DAMP LOCATIONS
- 6. SUITABLE FOR INSTALLATION WITHIN THE CLOSET
- STORAGE SPACE. 7. FIXTURE SHOULD BE INSTALLED BY TWO PEOPLE.
  - . FIXTURE SHOULD BE INSTALLED BY TWO PEOPLE.