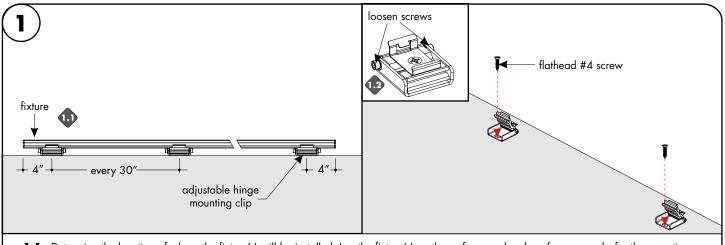

## Adjustable hinge mounting clip installation

- 1.1 Determine the location of where the fixture(s) will be installed. Lay the fixture(s) on the surface, and make reference marks for the mounting clips. Make marks 4" from each end of the fixture(s) and also every 30" in between.
- 1.2 Slightly loosen the 2 screws on the side on adjustable bracket. Lay the bracket onto the reference mark points and secure using the provided hardware.