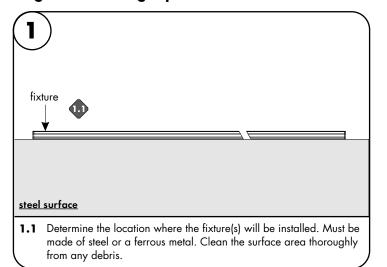

### Fixed mounting clip installation

 Determine the location of where the fixture(s) will be installed. Lay the fixture(s) on the surface, and make any necessary reference marks for the fixed mounting clips (or if using the fixed 45° degree mounting clip). Make marks 4" from each end of the fixture(s) and also every 30" in between.

1.2 Lay the fixed clip onto the reference mark points and secure using the provided hardware.

| Kendo S - Installation Instructions                                                                                                                                         |                                                                                                                                                                    | (III)                       | Iluminii                                                                                       |
|-----------------------------------------------------------------------------------------------------------------------------------------------------------------------------|--------------------------------------------------------------------------------------------------------------------------------------------------------------------|-----------------------------|------------------------------------------------------------------------------------------------|
| Models KS-XX                                                                                                                                                                |                                                                                                                                                                    |                             |                                                                                                |
| Please read all instructions prior to installation and keep for future reference!                                                                                           |                                                                                                                                                                    |                             | 7777 Merrimac Ave<br>Niles, IL 60714                                                           |
| <ol> <li>PRODUCT TO BE INSTALLED BY A QUALIFIED ELECTRICIAN.</li> <li>USE ONLY WITH CLASS 2 POWER UNIT</li> <li>24 VOLTS DC</li> <li>SUITABLE FOR DAMP LOCATIONS</li> </ol> | <ol> <li>SURFACE MOUNT ONLY</li> <li>SUITABLE FOR INSTALLATION WITHIN THE CLOSET<br/>STORAGE SPACE.</li> <li>FIXTURE SHOULD BE INSTALLED BY TWO PEOPLE.</li> </ol> | REVO.8<br>12312024<br>3 / 7 | V0.8         T 224.333.6033           312024         F 224.757.7557           info@luminii.com |