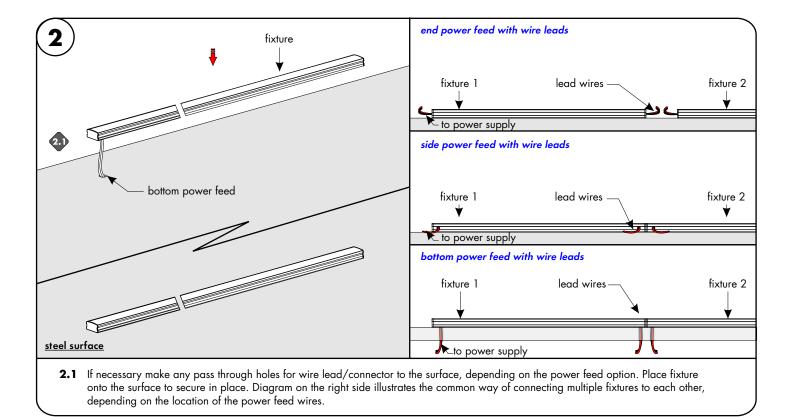

## Adjustable hinge mounting clip installation

- 1.1 Determine the location of where the fixture(s) will be installed. Lay the fixture(s) on the surface, and make reference marks for the mounting clips. Make marks 4" from each end of the fixture(s) and also every 30" in between.
- 1.2 Slightly loosen the 2 screws on the side on adjustable bracket. Lay the bracket onto the reference mark points and secure using the provided hardware.

2.1 If necessary make any pass through noies for wire lead/connector to the surface, depending on the power feed option. Then rotate fixture to the appropriate degree, followed by tightening the screws on the side. Then snap the fixture into the fixed mounting clip to secure in place. Diagram on the right side illustrates the common way of connecting multiple fixtures to each other, depending on the location of the power feed wires.