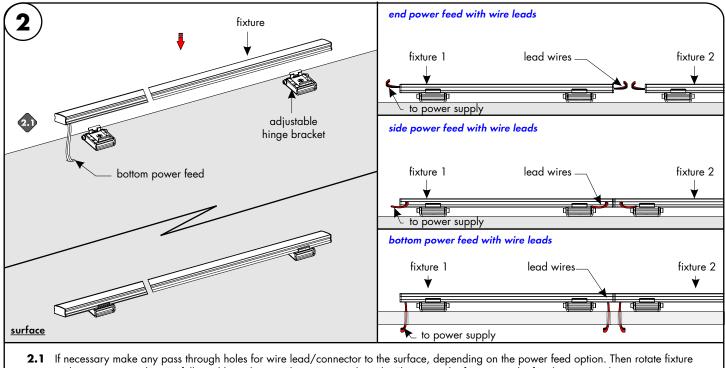

## Adjustable hinge mounting clip installation

- 1.1 Determine the location of where the fixture(s) will be installed. Lay the fixture(s) on the surface, and make reference marks for the mounting clips. Make marks 4" from each end of the fixture(s) and also every 30" in between.
- 1.2 Slightly loosen the 2 screws on the side on adjustable bracket. Lay the bracket onto the reference mark points and secure using the provided hardware.

2.1 If necessary make any pass through noies for wire lead/connector to the surface, depending on the power feed option. Then rotate fixture to the appropriate degree, followed by tightening the screws on the side. Then snap the fixture into the fixed mounting clip to secure in place. Diagram on the right side illustrates the common way of connecting multiple fixtures to each other, depending on the location of the power feed wires.