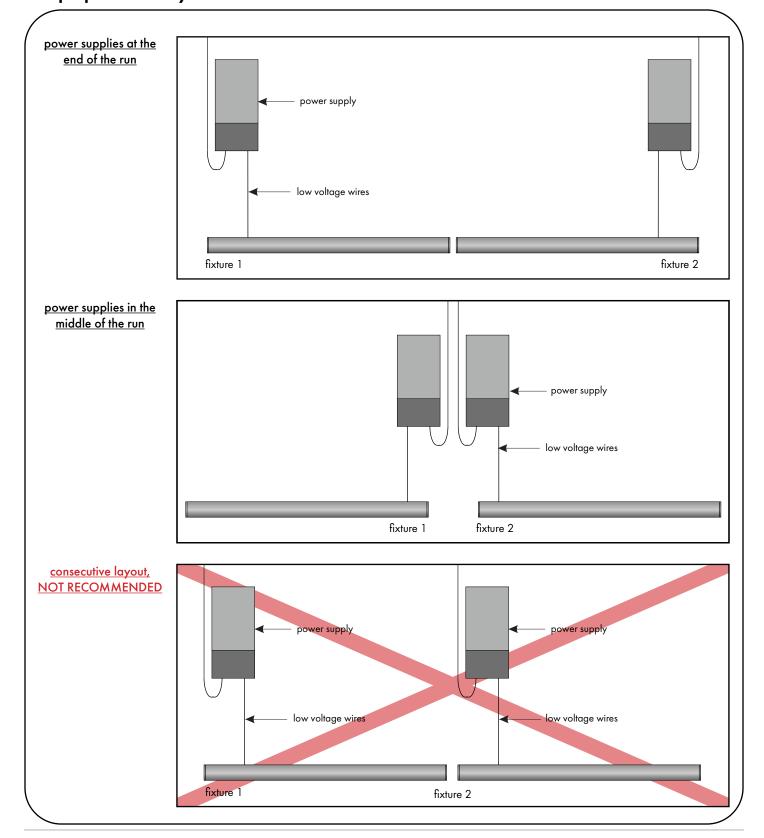

### Please read all instructions prior to installation and keep for future reference!

- 1. PRODUCT TO BE INSTALLED BY A QUALIFIED ELECTRICIAN. 5. SURFACE MOUNT ONLY
- 2. USE ONLY WITH CLASS 2 POWER UNIT
- 3. 24 VOLTS DC
- 4. SUITABLE FOR DAMP LOCATIONS
- 6. SUITABLE FOR INSTALLATION WITHIN THE CLOSET
- STORAGE SPACE.
- 7. FIXTURE SHOULD BE INSTALLED BY TWO PEOPLE.
- **Multiple powerfeed layouts**

2.1 If necessary make any pass through noies for wire lead/connector to the surface, depending on the power feed option. Then rotate fixture to the appropriate degree, followed by tightening the screws on the side. Then snap the fixture into the fixed mounting clip to secure in place. Diagram on the right side illustrates the common way of connecting multiple fixtures to each other, depending on the location of the power feed wires.