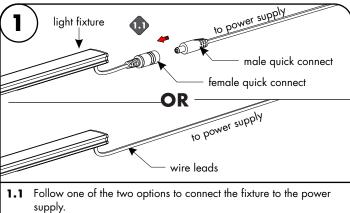

## **Connect to power**

**Option 1-** Secure female quick connect to male quick connect. Feed male quick connect wire through conduit to power supply.

Option 2- Feed wire whip to the power supply.

| Kendo S - Installation Instructions                                                                                                                                         |                                                                                                                                                                    | Ē                           |                                                      |
|-----------------------------------------------------------------------------------------------------------------------------------------------------------------------------|--------------------------------------------------------------------------------------------------------------------------------------------------------------------|-----------------------------|------------------------------------------------------|
| Models KS-XX                                                                                                                                                                |                                                                                                                                                                    |                             |                                                      |
| Please read all instructions prior to installation and keep for future reference!                                                                                           |                                                                                                                                                                    |                             | 7777 Merrimac Ave<br>Niles, IL 60714                 |
| <ol> <li>PRODUCT TO BE INSTALLED BY A QUALIFIED ELECTRICIAN.</li> <li>USE ONLY WITH CLASS 2 POWER UNIT</li> <li>24 VOLTS DC</li> <li>SUITABLE FOR DAMP LOCATIONS</li> </ol> | <ol> <li>SURFACE MOUNT ONLY</li> <li>SUITABLE FOR INSTALLATION WITHIN THE CLOSET<br/>STORAGE SPACE.</li> <li>FIXTURE SHOULD BE INSTALLED BY TWO PEOPLE.</li> </ol> | REVO.8<br>12312024<br>6 / 7 | T 224.333.6033<br>F 224.757.7557<br>info@luminii.com |