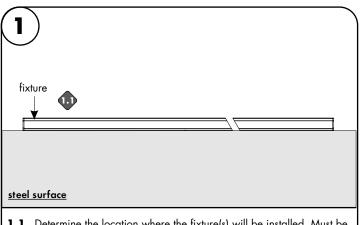

## Fixed mounting clip installation

- Determine the location of where the fixture(s) will be installed. Lay the fixture(s) on the surface, and make any necessary reference marks for the fixed mounting clips (or if using the fixed 45° degree mounting clip). Make marks 4" from each end of the fixture(s) and also every 30"
- 1.2 Lay the fixed clip onto the reference mark points and secure using the provided hardware.

If necessary make any pass through holes for wire lead/connector to the surface, depending on the power feed option. Then snap the fixture into the fixed mounting clip to secure in place. Diagram on the right side illustrates the common way of connecting multiple fixtures to each other, depending on the location of the power feed wires.