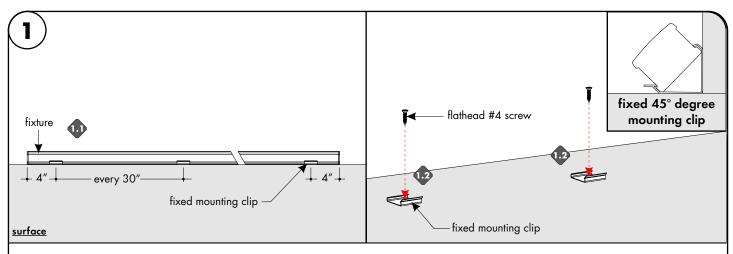

## Fixed mounting clip installation

- Determine the location of where the fixture(s) will be installed. Lay the fixture(s) on the surface, and make any necessary reference marks for the fixed mounting clips (or if using the fixed 45° degree mounting clip). Make marks 4" from each end of the fixture(s) and also every 30"
- 1.2 Lay the fixed clip onto the reference mark points and secure using the provided hardware.

If necessary make any pass through holes for wire lead/connector to the surface, depending on the power feed option. Then snap the fixture into the fixed mounting clip to secure in place. Diagram on the right side illustrates the common way of connecting multiple fixtures to each other, depending on the location of the power feed wires.