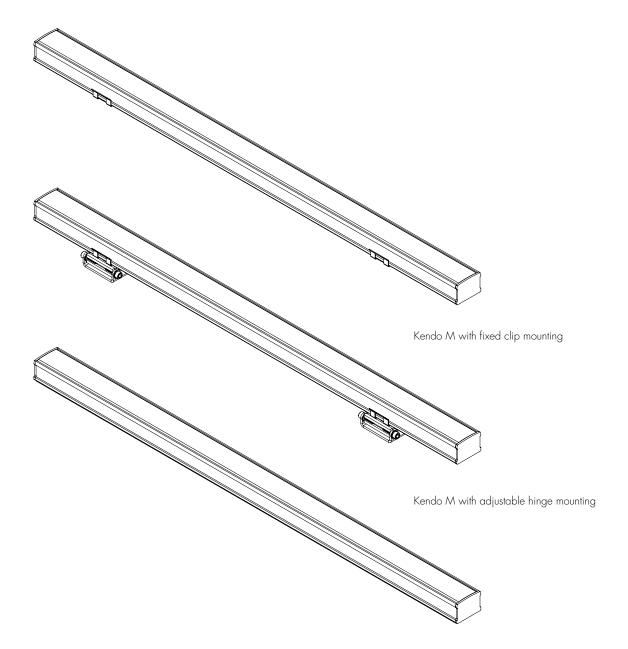

## Fixed mounting clip installation

- Determine the location of where the fixture(s) will be installed. Lay the fixture(s) on the surface, and make any necessary reference marks for the fixed mounting clips (or if using the fixed 45° degree mounting clip). Make marks 4" from each end of the fixture(s) and also every 30"
- 1.2 Lay the fixed clip onto the reference mark points and secure using the provided hardware.

## Adjustable hinge mounting clip installation

- Determine the location of where the fixture(s) will be installed. Lay the fixture(s) on the surface, and make reference marks for the mounting clips. Make marks 4" from each end of the fixture(s) and also every 30" in between.
- 1.2 Slightly loosen the 2 screws on the side on adjustable bracket. Lay the bracket onto the reference mark points and secure using the provided hardware.