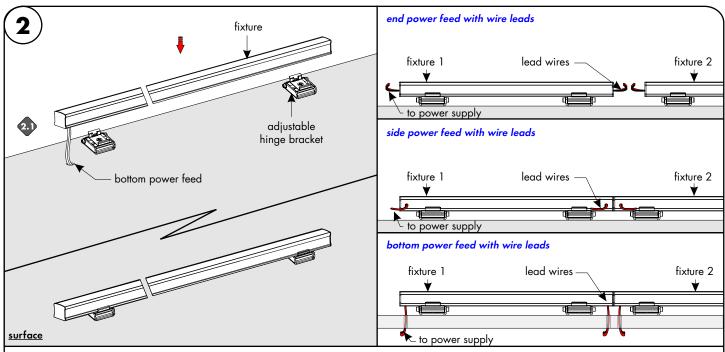

## Adjustable hinge mounting clip installation

- Determine the location of where the fixture(s) will be installed. Lay the fixture(s) on the surface, and make reference marks for the mounting clips. Make marks 4" from each end of the fixture(s) and also every 30" in between.
- 1.2 Slightly loosen the 2 screws on the side on adjustable bracket. Lay the bracket onto the reference mark points and secure using the provided hardware.

If necessary make any pass through holes for wire lead/connector to the surface, depending on the power feed option. Then rotate fixture to the appropriate degree, followed by tightening the screws on the side. Then snap the fixture into the fixed mounting clip to secure in place. Diagram on the right side illustrates the common way of connecting multiple fixtures to each other, depending on the location of the power feed wires.