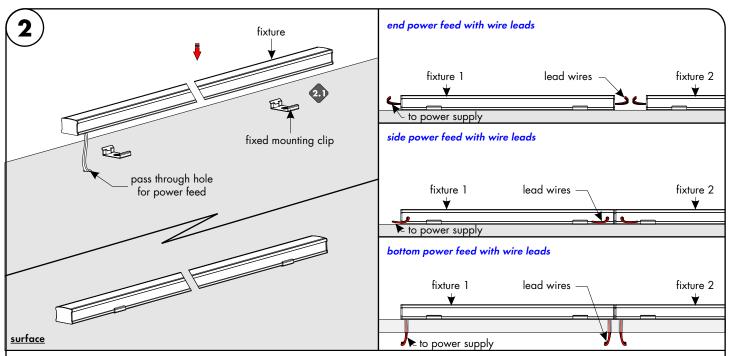

If necessary make any pass through holes for wire lead/connector to the surface, depending on the power feed option. Then snap the fixture into the fixed mounting clip to secure in place. Diagram on the right side illustrates the common way of connecting multiple fixtures to each other, depending on the location of the power feed wires.

If necessary make any pass through holes for wire lead/connector to the surface, depending on the power feed option. Then rotate fixture to the appropriate degree, followed by tightening the screws on the side. Then snap the fixture into the fixed mounting clip to secure in place. Diagram on the right side illustrates the common way of connecting multiple fixtures to each other, depending on the location of the power feed wires.

# Multiple powerfeed layouts