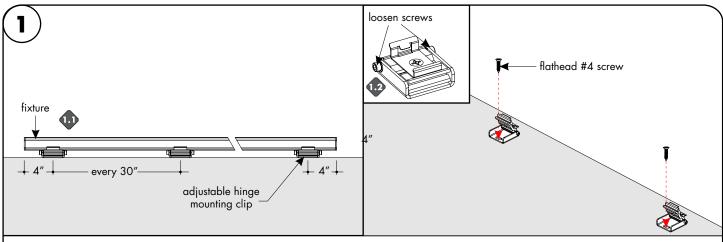

## Adjustable hinge mounting clip installation

- Determine the location of where the fixture(s) will be installed. Lay the fixture(s) on the surface, and make reference marks for the mounting clips. Make marks 4" from each end of the fixture(s) and also every 30" in between.
- 1.2 Slightly loosen the 2 screws on the side on adjustable bracket. Lay the bracket onto the reference mark points and secure using the provided hardware.

If necessary make any pass through holes for wire lead/connector to the surface, depending on the power feed option. Then rotate fixture to the appropriate degree, followed by tightening the screws on the side. Then snap the fixture into the fixed mounting clip to secure in place. Diagram on the right side illustrates the common way of connecting multiple fixtures to each other, depending on the location of the power feed wires.