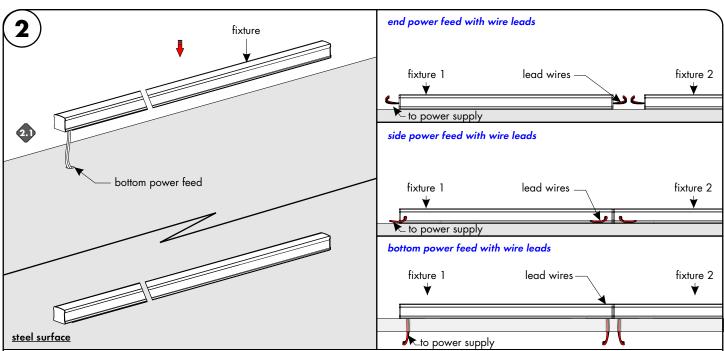

# Magnetic mounting clip installation

1.1 Determine the location where the fixture(s) will be installed. Must be made of steel or a ferrous metal. Clean the surface area thoroughly from any debris.

If necessary make any pass through holes for wire lead/connector to the surface, depending on the power feed option. Place fixture onto the surface to secure in place. Diagram on the right side illustrates the common way of connecting multiple fixtures to each other, depending on the location of the power feed wires.