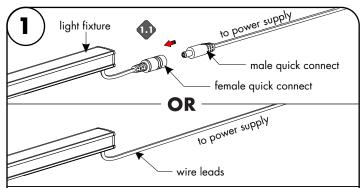

## Connect to power

1.1 Follow one of the two options to connect the fixture to the power

Option 1- Secure female quick connect to male quick connect. Feed male quick connect wire through conduit to power supply.

Option 2- Feed wire whip to the power supply.