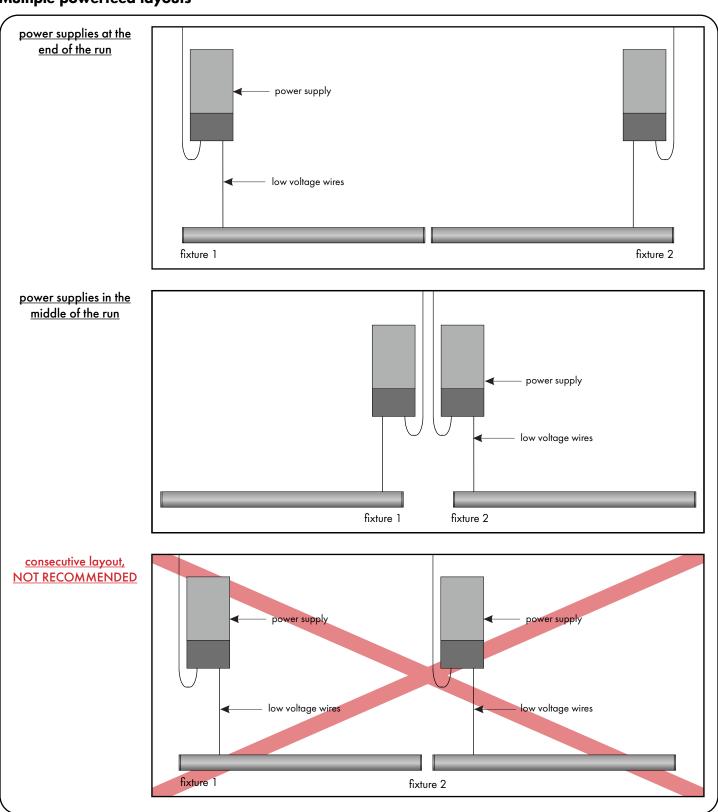

# Multiple powerfeed layouts

If necessary make any pass through holes for wire lead/connector to the surface, depending on the power feed option. Then snap the fixture into the fixed mounting clip to secure in place. Diagram on the right side illustrates the common way of connecting multiple fixtures to each other, depending on the location of the power feed wires.

If necessary make any pass through holes for wire lead/connector to the surface, depending on the power feed option. Then rotate fixture to the appropriate degree, followed by tightening the screws on the side. Then snap the fixture into the fixed mounting clip to secure in place. Diagram on the right side illustrates the common way of connecting multiple fixtures to each other, depending on the location of the power feed wires.

# Magnetic mounting clip installation

1.1 Determine the location where the fixture(s) will be installed. Must be made of steel or a ferrous metal. Clean the surface area thoroughly from any debris.

If necessary make any pass through holes for wire lead/connector to the surface, depending on the power feed option. Place fixture onto the surface to secure in place. Diagram on the right side illustrates the common way of connecting multiple fixtures to each other, depending on the location of the power feed wires.