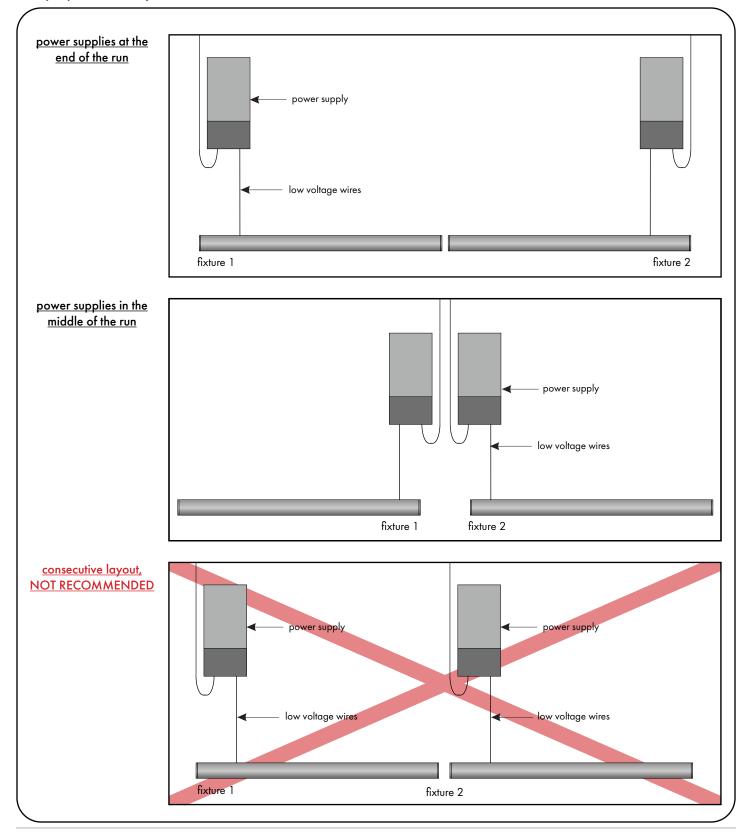

#### Multiple powerfeed layouts

\*LUMINII RESERVES THE RIGHTS TO CHANGE SPECIFICATION & INSTRUCTION WITHOUT NOTICE