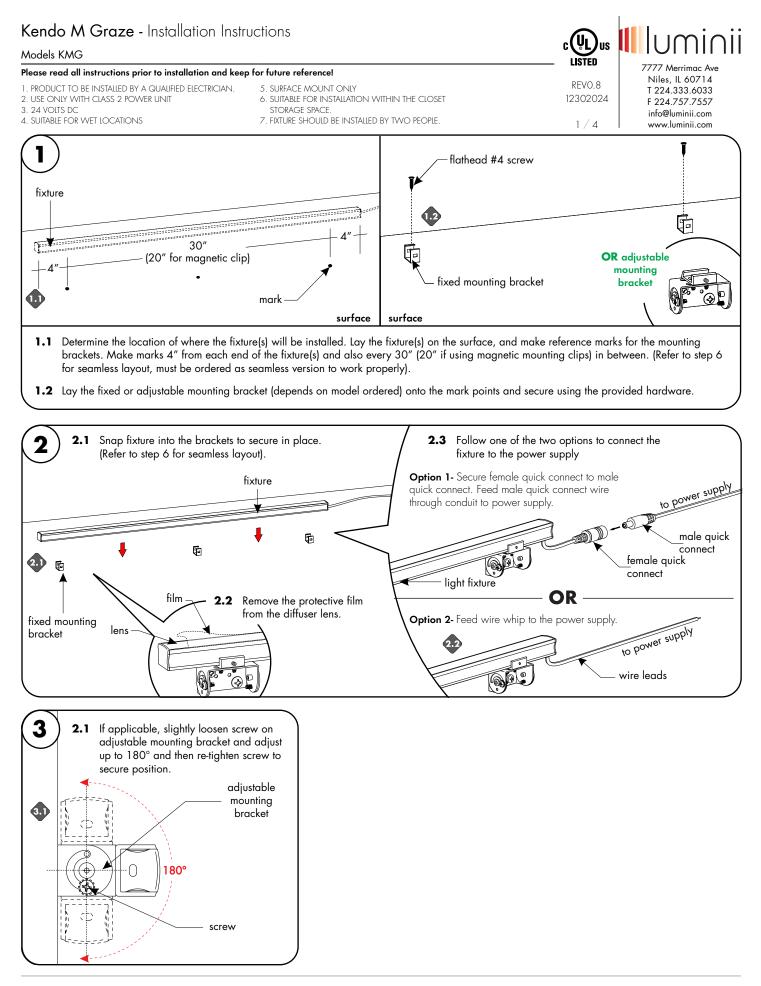

# Kendo M Graze - Installation Instructions

### Models KMG

## Please read all instructions prior to installation and keep for future reference!

- 1. PRODUCT TO BE INSTALLED BY A QUALIFIED ELECTRICIAN.
- 2. USE ONLY WITH CLASS 2 POWER UNIT
- 24 VOLTS DC
   SUITABLE FOR WET LOCATIONS
- 5. SURFACE MOUNT ONLY
  - 6. SUITABLE FOR INSTALLATION WITHIN THE CLOSET
  - STORAGE SPACE.
  - 7. FIXTURE SHOULD BE INSTALLED BY TWO PEOPLE.