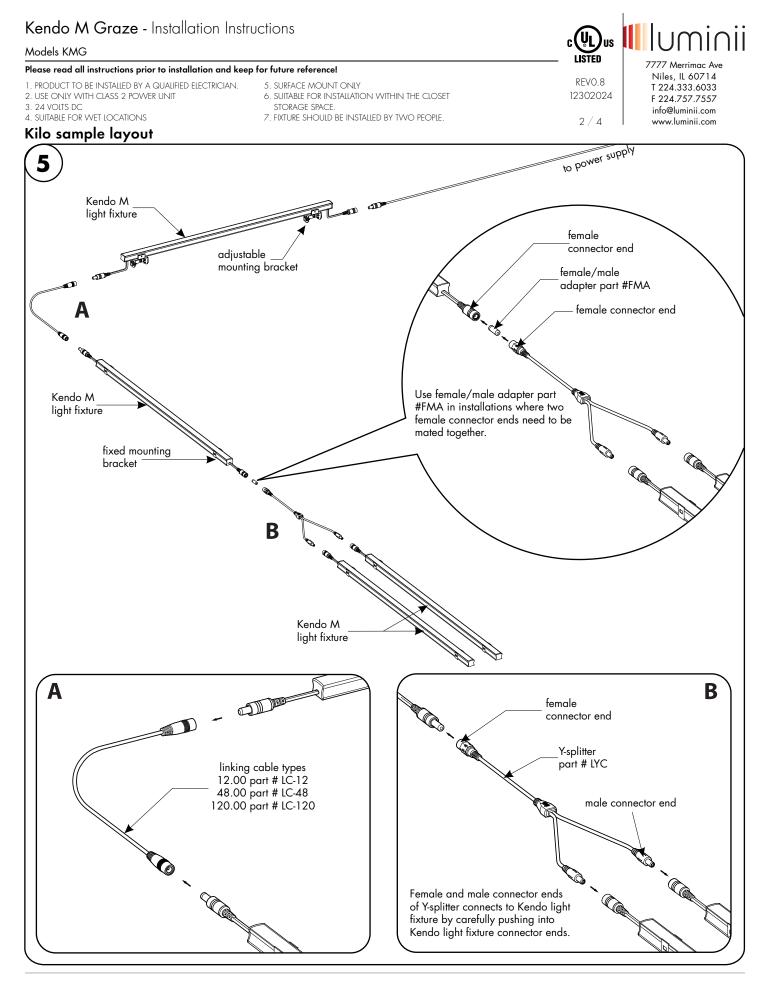

# Kendo M Graze - Installation Instructions

### Models KMG

## Please read all instructions prior to installation and keep for future reference!

- 1. PRODUCT TO BE INSTALLED BY A QUALIFIED ELECTRICIAN.
- 2. USE ONLY WITH CLASS 2 POWER UNIT
- 24 VOLTS DC
   SUITABLE FOR WET LOCATIONS
- 5. SURFACE MOUNT ONLY
  - 6. SUITABLE FOR INSTALLATION WITHIN THE CLOSET
  - STORAGE SPACE.
  - 7. FIXTURE SHOULD BE INSTALLED BY TWO PEOPLE.