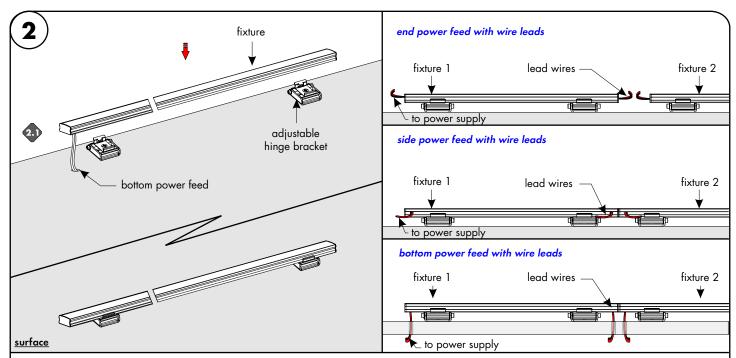

# Adjustable hinge mounting clip installation

- Determine the location of where the fixture(s) will be installed. Lay the fixture(s) on the surface, and make reference marks for the mounting clips. Make marks 4" from each end of the fixture(s) and also every 30" in between.
- 1.2 Slightly loosen the 2 screws on the side on adjustable bracket. Lay the bracket onto the reference mark points and secure using the provided hardware.

If necessary make any pass through holes for wire lead/connector to the surface, depending on the power feed option. Then rotate fixture to the appropriate degree, followed by tightening the screws on the side. Then snap the fixture into the fixed mounting clip to secure in place. Diagram on the right side illustrates the common way of connecting multiple fixtures to each other, depending on the location of the power feed wires.