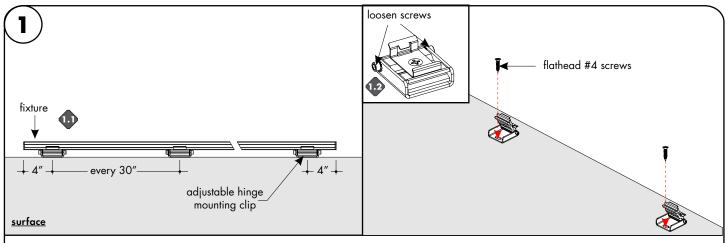

# Adjustable hinge mounting clip installation

- Determine the location of where the fixture(s) will be installed. Lay the fixture(s) on the surface, and make reference marks for the mounting clips. Make marks 4" from each end of the fixture(s) and also every 30" in between.
- 1.2 Slightly loosen the 2 screws on the side on adjustable bracket. Lay the bracket onto the reference mark points and secure using the provided hardware.