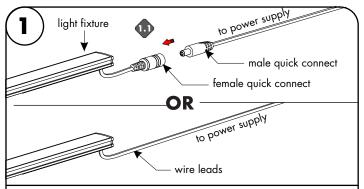

## Connect to power

1.1 Follow one of the two options to connect the fixture to the power

Option 1- Secure female quick connect to male quick connect. Feed male quick connect wire through conduit to power supply.

Option 2- Feed wire whip to the power supply.