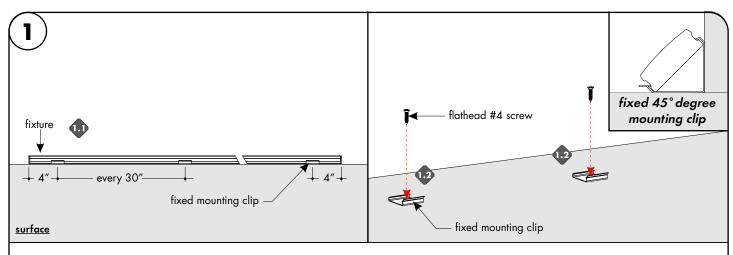

# Fixed mounting clip installation

- Determine the location of where the fixture(s) will be installed. Lay the fixture(s) on the surface, and make any necessary reference marks for the fixed mounting clips (or if using the fixed 45° degree mounting clip). Make marks 4" from each end of the fixture(s) and also every 30"
- 1.2 Lay the fixed clip onto the reference mark points and secure using the provided hardware.

If necessary make any pass through holes for wire lead/connector to the surface, depending on the power feed option. Then snap the fixture into the fixed mounting clip to secure in place. Diagram on the right side illustrates the common way of connecting multiple fixtures to each other, depending on the location of the power feed wires.