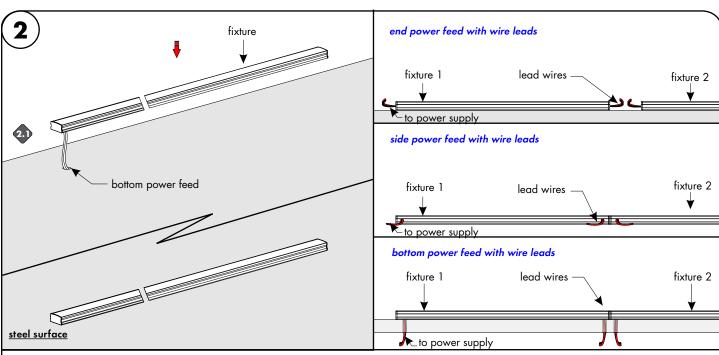

# Magnetic mounting clip installation

2.1 If necessary make any pass through holes for wire lead/connector to the surface, depending on the power feed option. Place fixture onto the surface to secure in place. Diagram on the right side illustrates the common way of connecting multiple fixtures to each other, depending on the location of the power feed wires.