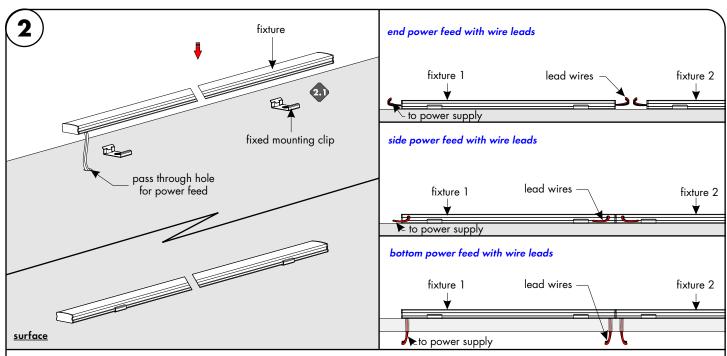

If necessary make any pass through holes for wire lead/connector to the surface, depending on the power feed option. Then snap the fixture into the fixed mounting clip to secure in place. Diagram on the right side illustrates the common way of connecting multiple fixtures to each other, depending on the location of the power feed wires.

If necessary make any pass through holes for wire lead/connector to the surface, depending on the power feed option. Then rotate fixture to the appropriate degree, followed by tightening the screws on the side. Then snap the fixture into the fixed mounting clip to secure in place. Diagram on the right side illustrates the common way of connecting multiple fixtures to each other, depending on the location of the power feed wires.