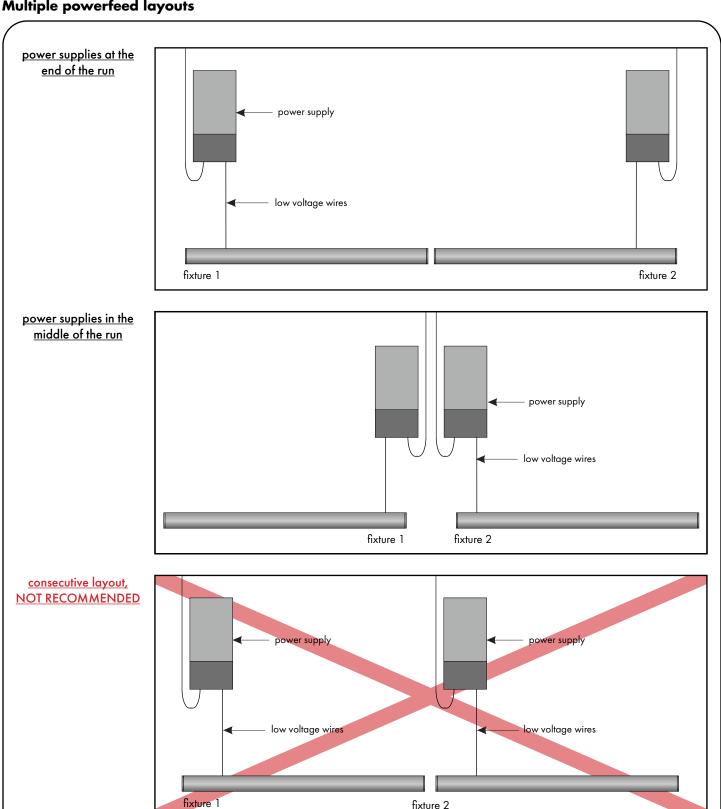

## Multiple powerfeed layouts

If necessary make any pass through holes for wire lead/connector to the surface, depending on the power feed option. Then snap the fixture into the fixed mounting clip to secure in place. Diagram on the right side illustrates the common way of connecting multiple fixtures to each other, depending on the location of the power feed wires.

If necessary make any pass through holes for wire lead/connector to the surface, depending on the power feed option. Then rotate fixture to the appropriate degree, followed by tightening the screws on the side. Then snap the fixture into the fixed mounting clip to secure in place. Diagram on the right side illustrates the common way of connecting multiple fixtures to each other, depending on the location of the power feed wires.

# Magnetic mounting clip installation

2.1 If necessary make any pass through holes for wire lead/connector to the surface, depending on the power feed option. Place fixture onto the surface to secure in place. Diagram on the right side illustrates the common way of connecting multiple fixtures to each other, depending on the location of the power feed wires.