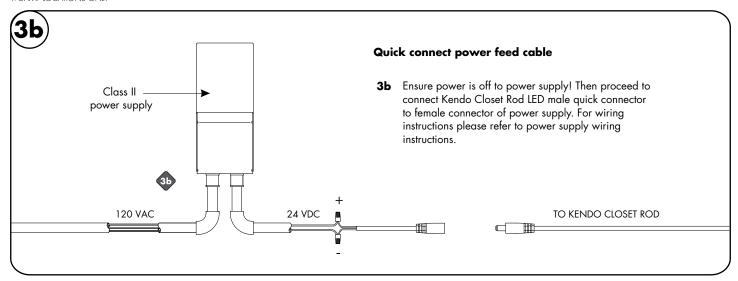

## **Power Supply Wiring Diagram**

Note: Prior to installation all 24VDC wires must be present near fixture. Refer to the power supply installation instructions for additional information.

Static White Wiring Diagram PDF