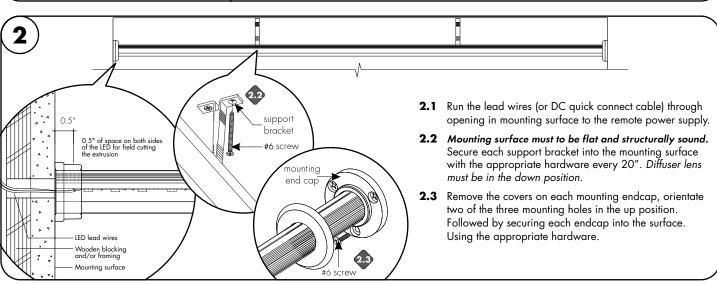

#### Models KCR

#### Please read all instructions prior to installation and keep for future reference!

- 1. PRODUCT TO BE INSTALLED BY A QUALIFIED ELECTRICIAN.
- 2. MUST BE INSTALLED PER NFPA 70, ARTICLE 410.16.
- 3. PRIOR TO INSTALLATION ENSURE POWER IS OFF AT FUSE BOX TO PREVENT ELECTRICAL SHOCK
- 4. DAMP LOCATIONS ONLY

- 5. USE ONLY WITH CLASS 2 POWER UNIT
- 6. SUITABLE FOR INSTALLATION WITHIN THE CLOSET STORAGE SPACE.
- 7. FIXTURE SHOULD BE INSTALLED BY TWO PEOPLE

Niles, IL 60714 T 224.333.6033 F 224.757.7557 info@luminii.com www.luminii.com