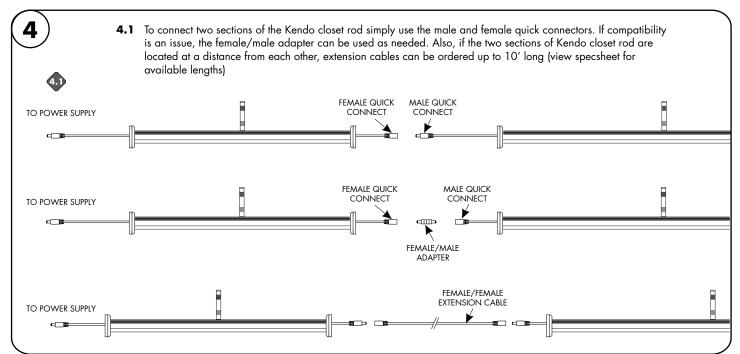

ON WITHIN THE CLOSET STORAGE SPACE
- 7. FIXTURE SHOULD BE INSTALLED BY TWO PEOPLE





7777 Merrimac Ave Niles, IL 60714 T 224.333.6033 F 224.757.7557 info@luminii.com www.luminii.com

12302024 2/4

REVO.8







#### Models KCR

#### Please read all instructions prior to installation and keep for future reference!

- 1. PRODUCT TO BE INSTALLED BY A QUALIFIED ELECTRICIAN.
- 2. MUST BE INSTALLED PER NFPA 70, ARTICLE 410.16.
- 3. PRIOR TO INSTALLATION ENSURE POWER IS OFF AT FUSE BOX TO PREVENT ELECTRICAL SHOCK
- 4. DAMP LOCATIONS ONLY

- 5. USE ONLY WITH CLASS 2 POWER UNIT
- 6. SUITABLE FOR INSTALLATION WITHIN THE CLOSET STORAGE SPACE.
- 7. FIXTURE SHOULD BE INSTALLED BY TWO PEOPLE





Niles, IL 60714 T 224.333.6033 F 224.757.7557 info@luminii.com www.luminii.com

REVO.8 12302024

3 / 4





#### Models KCR

### Please read all instructions prior to installation and keep for future reference!

- 1. PRODUCT TO BE INSTALLED BY A QUALIFIED ELECTRICIAN.
- 2. MUST BE INSTALLED PER NFPA 70, ARTICLE 410.16.
- 3. PRIOR TO INSTALLATION ENSURE POWER IS OFF AT FUSE BOX TO PREVENT ELECTRICAL SHOCK
- 4. DAMP LOCATIONS ONLY

- 5. USE ONLY WITH CLASS 2 POWER UNIT
- SUITABLE FOR INSTALLATION WITHIN THE CLOSET STORAGE SPACE.
- 7. FIXTURE SHOULD BE INSTALLED BY TWO PEOPLE.



7777 Merrimac Ave Niles, IL 60714 T 224.333.6033 F 224.757.7557 info@luminii.com www.luminii.com

REVO.8 12302024

4/4

## **Power Supply Wiring Diagram**

Note: Prior to installation all 24VDC wires must be present near fixture. Refer to the power supply installation instructions for additional information.



Static Wh