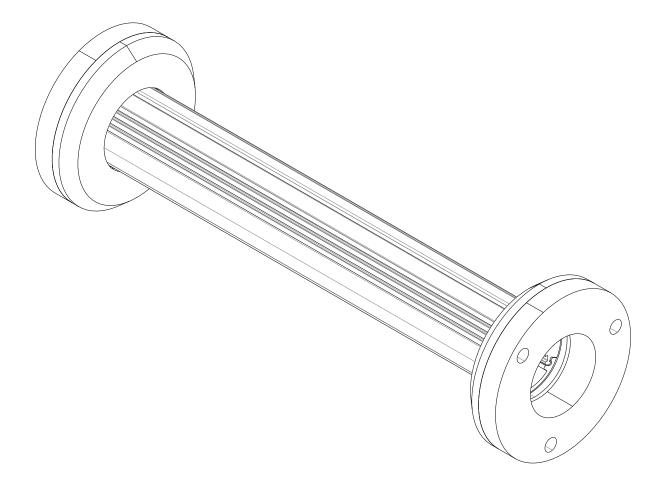

#### Models KCR

### Please read all instructions prior to installation and keep for future reference!

- 1. PRODUCT TO BE INSTALLED BY A QUALIFIED ELECTRICIAN.
- 2. MUST BE INSTALLED PER NFPA 70, ARTICLE 410.16.
- 3. PRIOR TO INSTALLATION ENSURE POWER IS OFF AT FUSE BOX TO PREVENT ELECTRICAL SHOCK
- 4. DAMP LOCATIONS ONLY

- 5. USE ONLY WITH CLASS 2 POWER UNIT
- 6. SUITABLE FOR INSTALLATION WITHIN THE CLOSET STORAGE SPACE.
- 7. FIXTURE SHOULD BE INSTALLED BY TWO PEOPLE.

7777 Merrimac Ave Niles, IL 60714 T 224.333.6033 F 224.757.7557 info@luminii.com