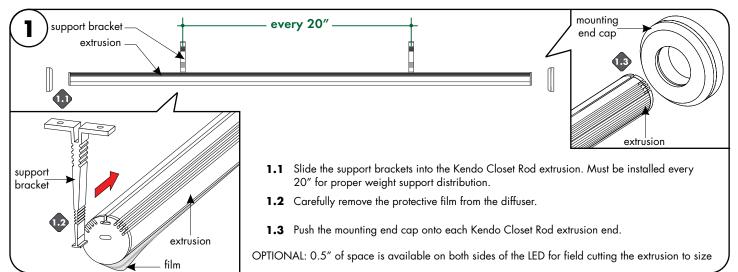

#### Models KCR

#### Please read all instructions prior to installation and keep for future reference!

- 1. PRODUCT TO BE INSTALLED BY A QUALIFIED ELECTRICIAN.
- 2. MUST BE INSTALLED PER NFPA 70, ARTICLE 410.16.
- 3. PRIOR TO INSTALLATION ENSURE POWER IS OFF AT FUSE BOX TO PREVENT ELECTRICAL SHOCK
- 4. DAMP LOCATIONS ONLY

- 5. USE ONLY WITH CLASS 2 POWER UNIT
- 6. SUITABLE FOR INSTALLATION WITHIN THE CLOSET STORAGE SPACE
- 7. FIXTURE SHOULD BE INSTALLED BY TWO PEOPLE

7777 Merrimac Ave Niles, IL 60714 T 224.333.6033 F 224.757.7557 info@luminii.com www.luminii.com