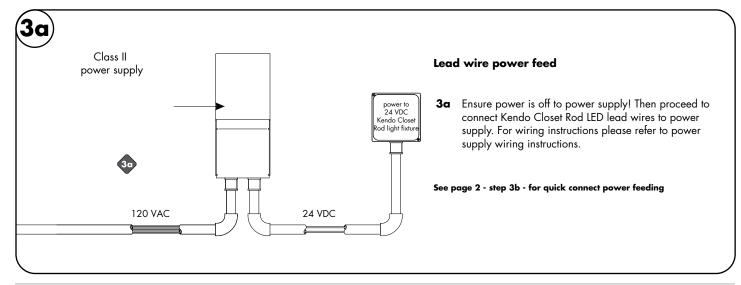

#### Models KCR

### Please read all instructions prior to installation and keep for future reference!

- 1. PRODUCT TO BE INSTALLED BY A QUALIFIED ELECTRICIAN.
- 2. MUST BE INSTALLED PER NFPA 70, ARTICLE 410.16.
- 3. PRIOR TO INSTALLATION ENSURE POWER IS OFF AT FUSE BOX TO PREVENT ELECTRICAL SHOCK
- 4. DAMP LOCATIONS ONLY

- 5. USE ONLY WITH CLASS 2 POWER UNIT
- SUITABLE FOR INSTALLATION WITHIN THE CLOSET STORAGE SPACE.
- 7. FIXTURE SHOULD BE INSTALLED BY TWO PEOPLE.

7777 Merrimac Ave Niles, IL 60714 T 224.333.6033 F 224.757.7557 info@luminii.com www.luminii.com

## **Power Supply Wiring Diagram**

Note: Prior to installation all 24VDC wires must be present near fixture. Refer to the power supply installation instructions for additional information.

Static White Wiring Diagram PDF