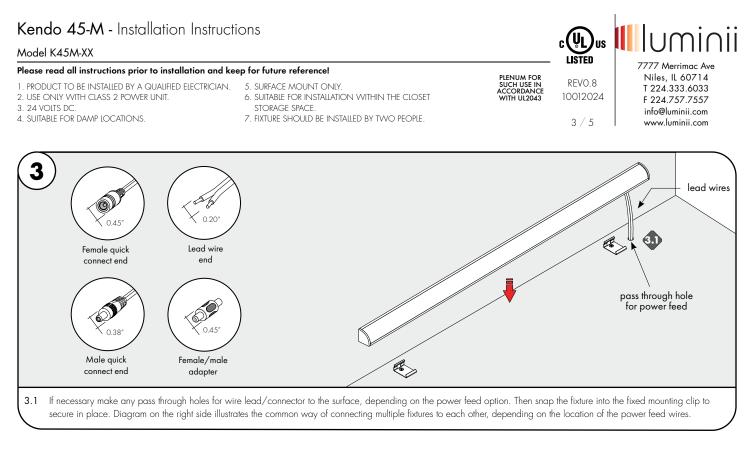

## Kendo 43-/M - Installation Instructions Model K45M-XX Please read all instructions prior to installation and keep for future reference! 1. PRODUCT TO BE INSTALLED BY A QUALIFIED ELECTRICIAN. 5. SURFACE MOUNT ONLY. 2. USE ONLY WITH CLASS 2 POWER UNIT. 6. SUITABLE FOR INSTALLATION WITHIN THE CLOSET 3. 24 VOLTS DC. 7. FIXTURE SHOULD BE INSTALLED BY TWO PEOPLE.