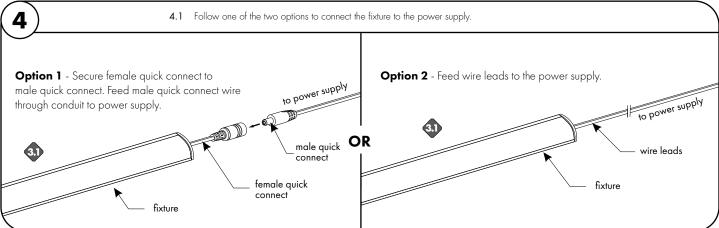

## **Power Supply Wiring Diagram**

Note: Prior to installation all 24VDC wires must be present near fixture. Refer to the power supply installation instructions for additional information.