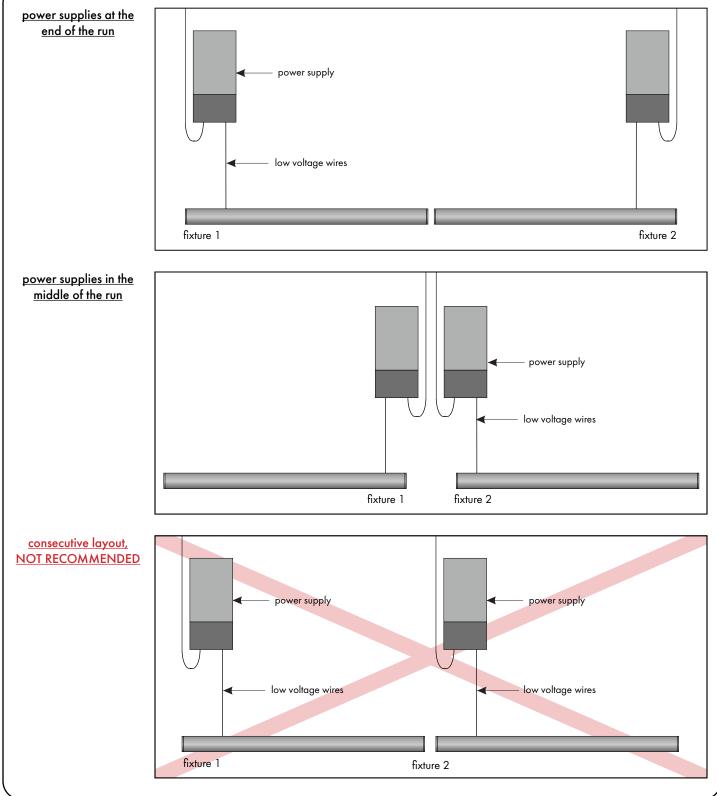

## **Power Supply Wiring Diagram**

Note: Prior to installation all 24VDC wires must be present near fixture. Refer to the power supply installation instructions for additional information.