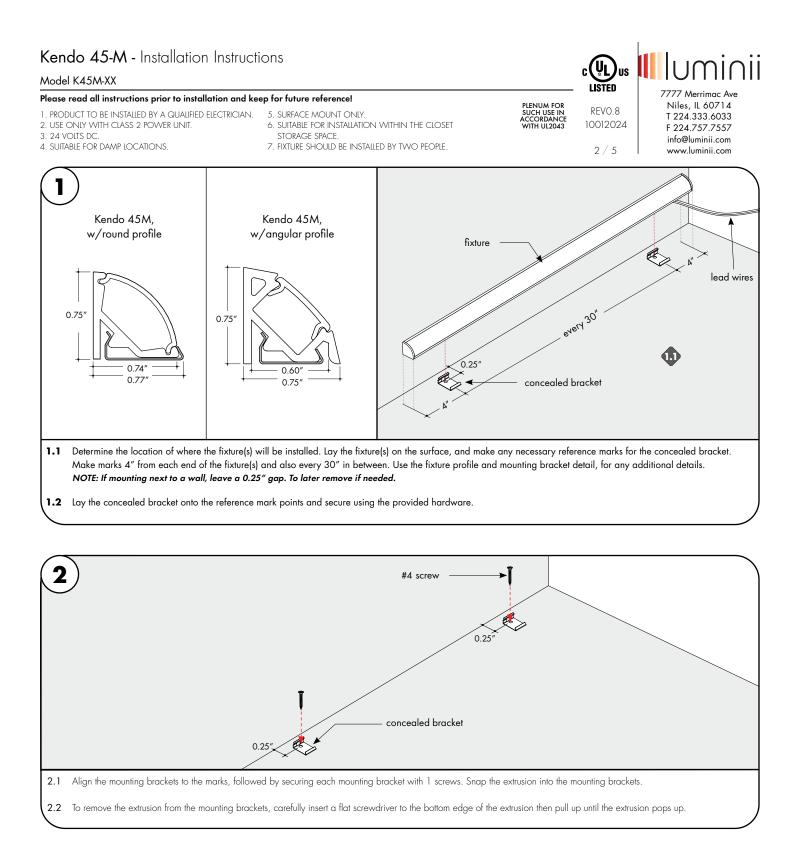

## Kendo 43-/M - Installation Instructions Model K45M-XX Please read all instructions prior to installation and keep for future reference! 1. PRODUCT TO BE INSTALLED BY A QUALIFIED ELECTRICIAN. 5. SURFACE MOUNT ONLY. 2. USE ONLY WITH CLASS 2 POWER UNIT. 6. SUITABLE FOR INSTALLATION WITHIN THE CLOSET 3. 24 VOLTS DC. 7. FIXTURE SHOULD BE INSTALLED BY TWO PEOPLE.